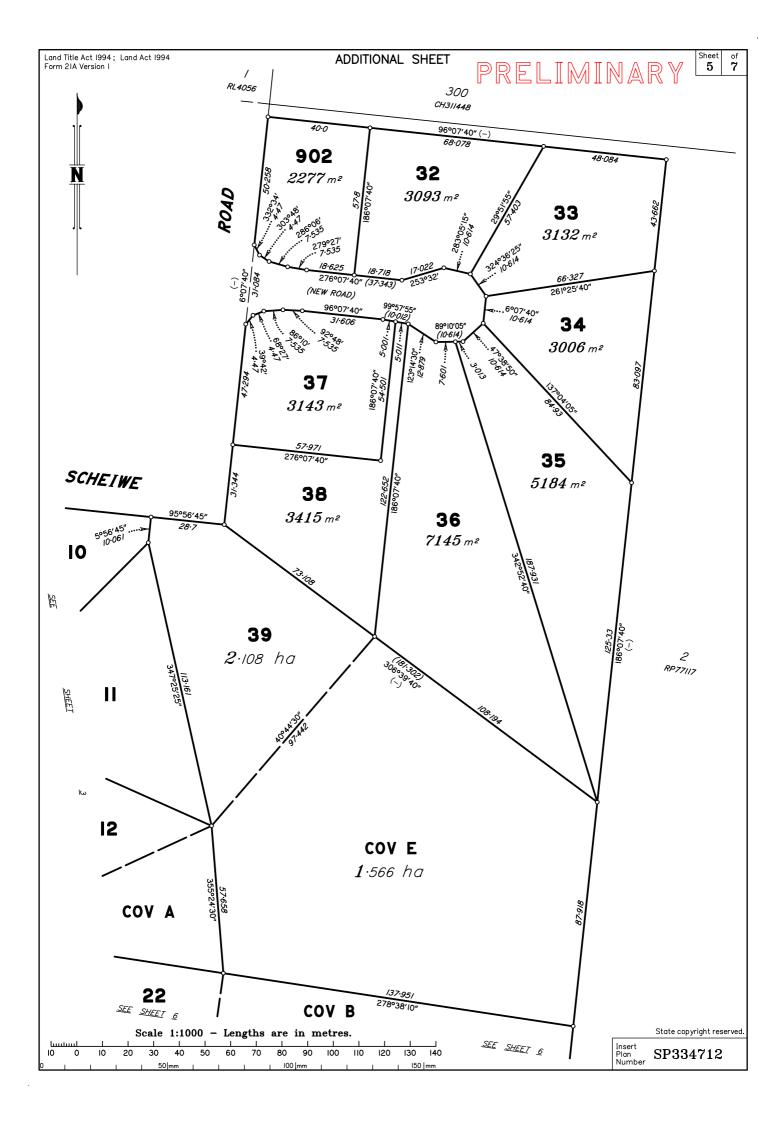

| Land Title Act 1994 ; Land Act 1994<br>Form 21B Version 2 |       |                                                                                                                                             | WARNING : Folded or Mutilated Plans will not be accepted. Sheet of 7 Plans may be rolled. |                             |                                                                                                                                           |                                                                               |  |
|-----------------------------------------------------------|-------|---------------------------------------------------------------------------------------------------------------------------------------------|-------------------------------------------------------------------------------------------|-----------------------------|-------------------------------------------------------------------------------------------------------------------------------------------|-------------------------------------------------------------------------------|--|
|                                                           |       |                                                                                                                                             | Information may not be placed                                                             | in the oute                 | r margi                                                                                                                                   | ns.                                                                           |  |
|                                                           | 4-    |                                                                                                                                             | 4. Lodged by                                                                              |                             |                                                                                                                                           |                                                                               |  |
|                                                           | (Deal | ing No.)                                                                                                                                    |                                                                                           |                             |                                                                                                                                           |                                                                               |  |
|                                                           |       |                                                                                                                                             |                                                                                           |                             |                                                                                                                                           |                                                                               |  |
|                                                           |       |                                                                                                                                             |                                                                                           |                             |                                                                                                                                           |                                                                               |  |
| l.                                                        | Evi   | sting                                                                                                                                       | (Include address, phone number, email, reference, a                                       | nd Lodger Code)             |                                                                                                                                           |                                                                               |  |
| Title<br>Reference                                        |       | Description                                                                                                                                 | New Lots                                                                                  |                             | Road S                                                                                                                                    | econdary Interests                                                            |  |
| 16484177                                                  |       | Lot I on RP192001                                                                                                                           | 3-16, 32-39 & 902                                                                         | N                           | lew Rd                                                                                                                                    | Covs A & E                                                                    |  |
| 16484178                                                  |       | Lot 2 on RP192001                                                                                                                           | I I-3, I2-3I & 90I                                                                        | 11                          | lew Rd İ                                                                                                                                  | Covs A–E                                                                      |  |
|                                                           | 7017¢ | MORTGAGE /<br><u>Mortgage Lots Fully Encur</u><br>721446066 4–11, 32–38 &<br>721450846 1, 2, 17–31 &<br>35280 (Easement A on RP192001) to b | & 902 3, 12-16 & 39<br>901 3, 12-16 & 39                                                  | this plan.                  |                                                                                                                                           |                                                                               |  |
|                                                           |       | PRELI                                                                                                                                       | MINARY                                                                                    |                             |                                                                                                                                           |                                                                               |  |
| I—39, 901 d                                               | & 902 | Por 293<br>Orig                                                                                                                             |                                                                                           |                             | practical to<br>hown on thi<br>bots or roadr<br>ilding shown<br>and joining <sup>3</sup><br>yor/Directot<br>t required<br>t Fees :<br>sit | deterraine, no part<br>s plan encroaches<br>n on this plan<br>* lots and road |  |
| 2. Orig Grant Allocatio                                   | on :  | 1                                                                                                                                           | 5. Passed & Endorsed :                                                                    | Photocopy                   |                                                                                                                                           | \$                                                                            |  |
| 3. References :                                           |       |                                                                                                                                             | By: SAUNDERS HAVILL GROUP PTY LTD                                                         | Postage<br>TOTAL            |                                                                                                                                           | \$\$                                                                          |  |
| Dept File :<br>Local Govt :                               |       |                                                                                                                                             | Date :<br>Signed :                                                                        | 8. Insert                   |                                                                                                                                           |                                                                               |  |
| Surveyor :                                                |       | 904                                                                                                                                         | Designation : Endorsing Officer                                                           | 8. Insert<br>Plan<br>Number | SP33                                                                                                                                      | 4712                                                                          |  |