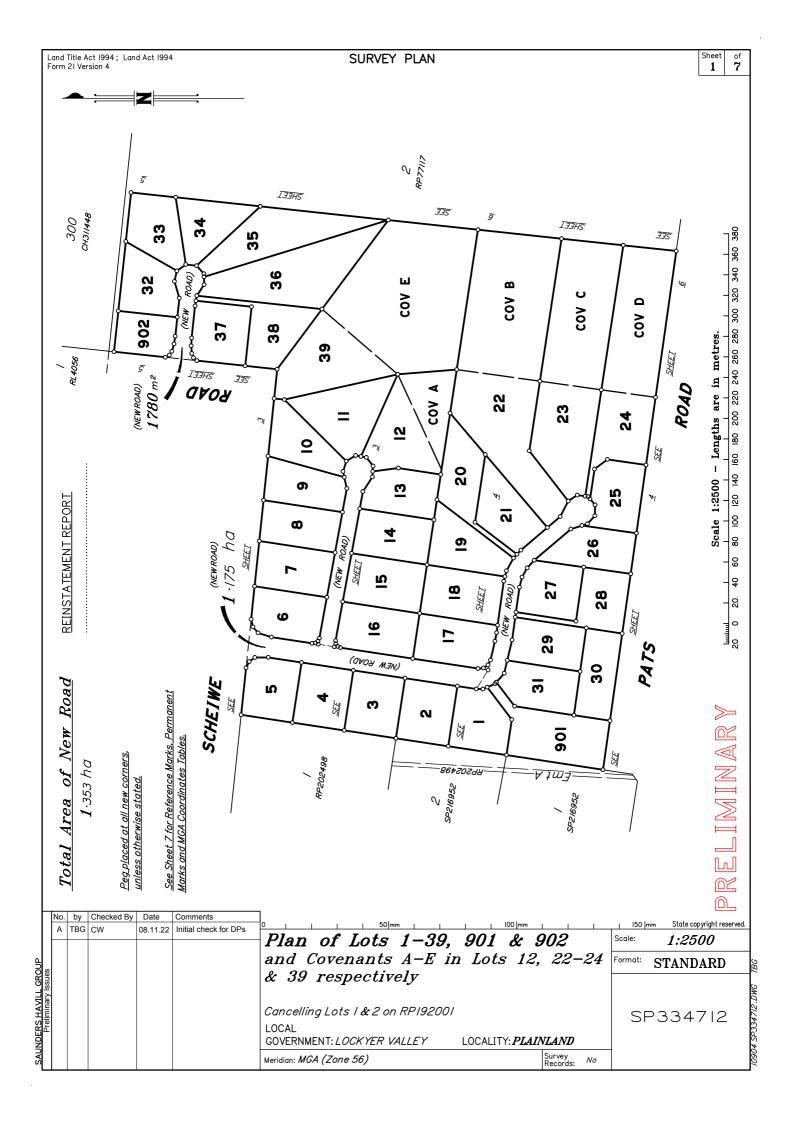

| Land Title Act 1994 ; Land Act 1994<br>Form 21B Version 2 |       |                                                                                                                                             | WARNING : Folded or Mutilated Plans will not be accepted. Sheet of 7 Plans may be rolled. |                             |                                                                                                                                           |                                                                               |  |
|-----------------------------------------------------------|-------|---------------------------------------------------------------------------------------------------------------------------------------------|-------------------------------------------------------------------------------------------|-----------------------------|-------------------------------------------------------------------------------------------------------------------------------------------|-------------------------------------------------------------------------------|--|
|                                                           |       |                                                                                                                                             | Information may not be placed                                                             | in the oute                 | r margi                                                                                                                                   | ns.                                                                           |  |
|                                                           | 4-    |                                                                                                                                             | 4. Lodged by                                                                              |                             |                                                                                                                                           |                                                                               |  |
|                                                           | (Deal | ing No.)                                                                                                                                    |                                                                                           |                             |                                                                                                                                           |                                                                               |  |
|                                                           |       |                                                                                                                                             |                                                                                           |                             |                                                                                                                                           |                                                                               |  |
|                                                           |       |                                                                                                                                             |                                                                                           |                             |                                                                                                                                           |                                                                               |  |
| l.                                                        | Evi   | sting                                                                                                                                       | (Include address, phone number, email, reference, a                                       | nd Lodger Code)             |                                                                                                                                           |                                                                               |  |
| Title<br>Reference                                        |       | Description                                                                                                                                 | New Lots                                                                                  |                             | Road S                                                                                                                                    | econdary Interests                                                            |  |
| 16484177                                                  |       | Lot I on RP192001                                                                                                                           | 3-16, 32-39 & 902                                                                         | N                           | lew Rd                                                                                                                                    | Covs A & E                                                                    |  |
| 16484178                                                  |       | Lot 2 on RP192001                                                                                                                           | I I-3, I2-3I & 90I                                                                        | 11                          | lew Rd İ                                                                                                                                  | Covs A–E                                                                      |  |
|                                                           | 7017¢ | MORTGAGE /<br><u>Mortgage Lots Fully Encur</u><br>721446066 4–11, 32–38 &<br>721450846 1, 2, 17–31 &<br>35280 (Easement A on RP192001) to b | & 902 3, 12-16 & 39<br>901 3, 12-16 & 39                                                  | this plan.                  |                                                                                                                                           |                                                                               |  |
|                                                           |       | PRELI                                                                                                                                       | MINARY                                                                                    |                             |                                                                                                                                           |                                                                               |  |
| I—39, 901 d                                               | & 902 | Por 293<br>Orig                                                                                                                             |                                                                                           |                             | practical to<br>hown on thi<br>bots or roadr<br>ilding shown<br>and joining <sup>3</sup><br>yor/Directot<br>t required<br>t Fees :<br>sit | deterraine, no part<br>s plan encroaches<br>n on this plan<br>* lots and road |  |
| 2. Orig Grant Allocatio                                   | on :  | 1                                                                                                                                           | 5. Passed & Endorsed :                                                                    | Photocopy                   |                                                                                                                                           | \$                                                                            |  |
| 3. References :                                           |       |                                                                                                                                             | By: SAUNDERS HAVILL GROUP PTY LTD                                                         | Postage<br>TOTAL            |                                                                                                                                           | \$\$                                                                          |  |
| Dept File :<br>Local Govt :                               |       |                                                                                                                                             | Date :<br>Signed :                                                                        | 8. Insert                   |                                                                                                                                           |                                                                               |  |
| Surveyor :                                                |       | 904                                                                                                                                         | Designation : Endorsing Officer                                                           | 8. Insert<br>Plan<br>Number | SP33                                                                                                                                      | 4712                                                                          |  |