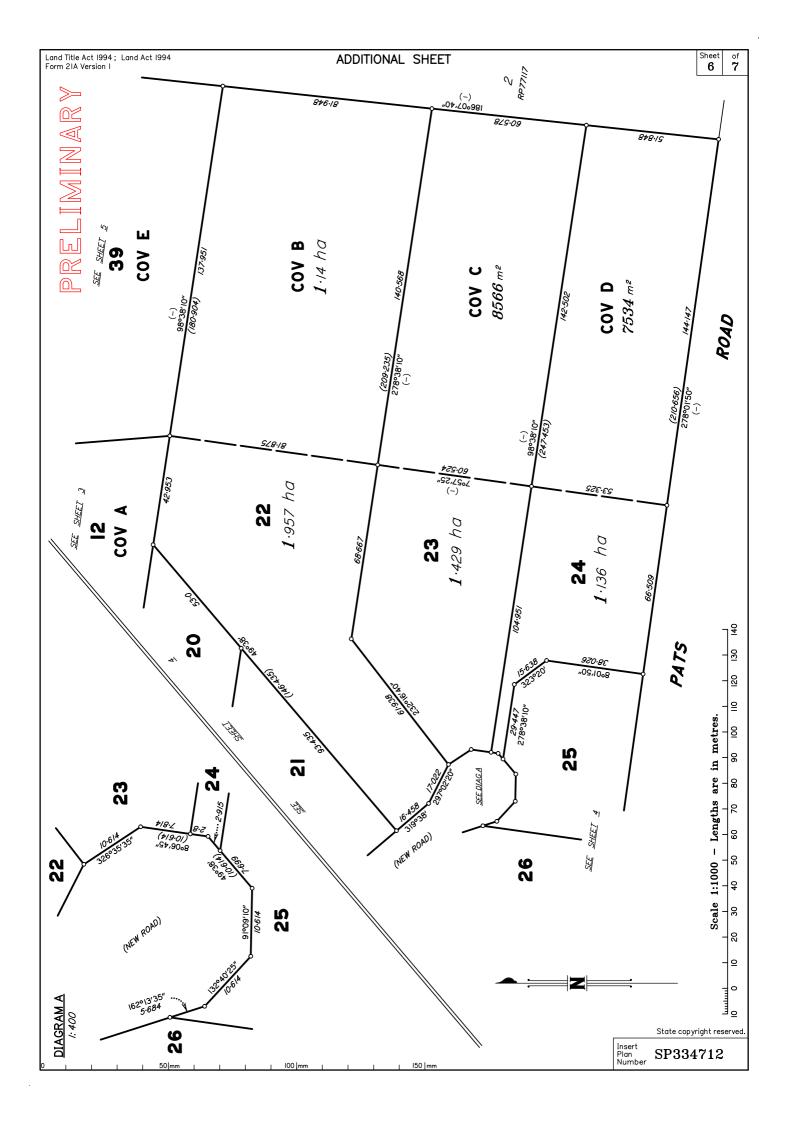

|                                                                                                                                           |                                                                               |  |
| Surveyor :                                                |       | 904                                                                                                                                         | Designation : Endorsing Officer                                                           | 8. Insert<br>Plan<br>Number | SP33                                                                                                                                      | 4712                                                                          |  |









## PRELIMINARY

| PERMANENT MARKS |                     |  |    |      |  |  |
|-----------------|---------------------|--|----|------|--|--|
| PM              | ORIGIN BEARING DIST |  | NO | TYPE |  |  |
|                 |                     |  |    |      |  |  |

| M.G.A. COORDINATES (GDA-94) |         |          |      |      |         |        |         |
|-----------------------------|---------|----------|------|------|---------|--------|---------|
| STATION                     | EASTING | NORTHING | ZONE | P.U. | LINEAGE | METHOD | REMARKS |
|                             |         |          |      |      |         |        |         |
|                             |         |          |      |      |         |        |         |
|                             |         |