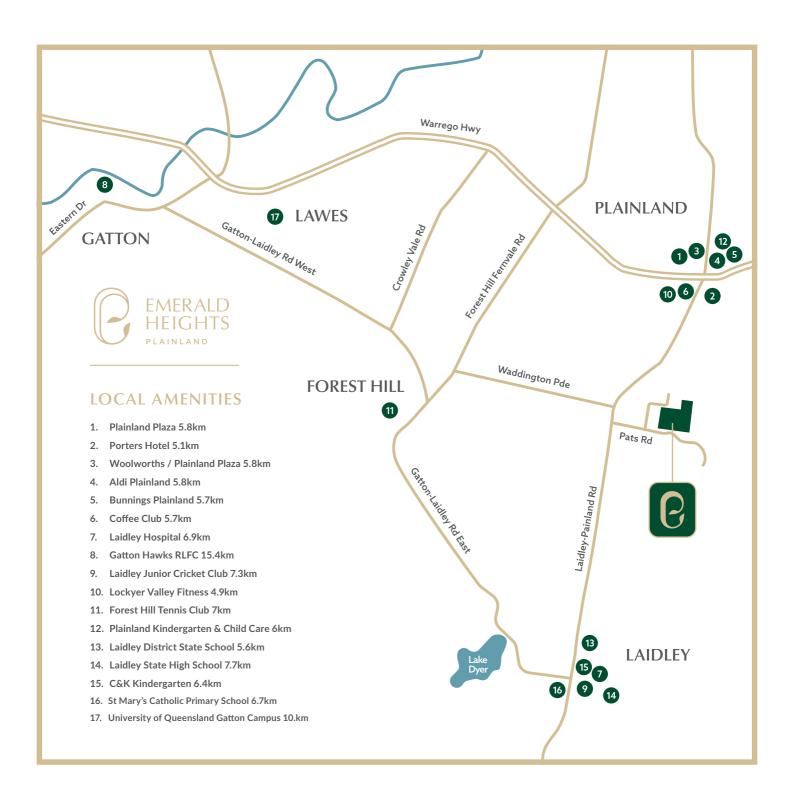

#### Location

Emerald Heights in the Lockyer Valley just 30 minutes from Ipswich, is perfectly placed to enjoy both the modern conveniences of this fast growing region and the lifestyle benefits that only a countryside address can offer.

Every amenity for family living is within easy reach. Shopping centres including Plainland Plaza with Woolworths, a new Bunnings, several sports centres, the country markets and of course the iconic Porters Hotel are all close by; while Laidley, less than 10 minutes away offers a choice of primary and high schools and is home to the Laidley Hospital. The Ipswich CBD is only a 30 minute drive and is easily accessed by regular bus services which connect with Citytrain services to Brisbane. The fresh greens of summer. The vibrant golds of winter. It's all here in the beautiful Lockyer Valley.