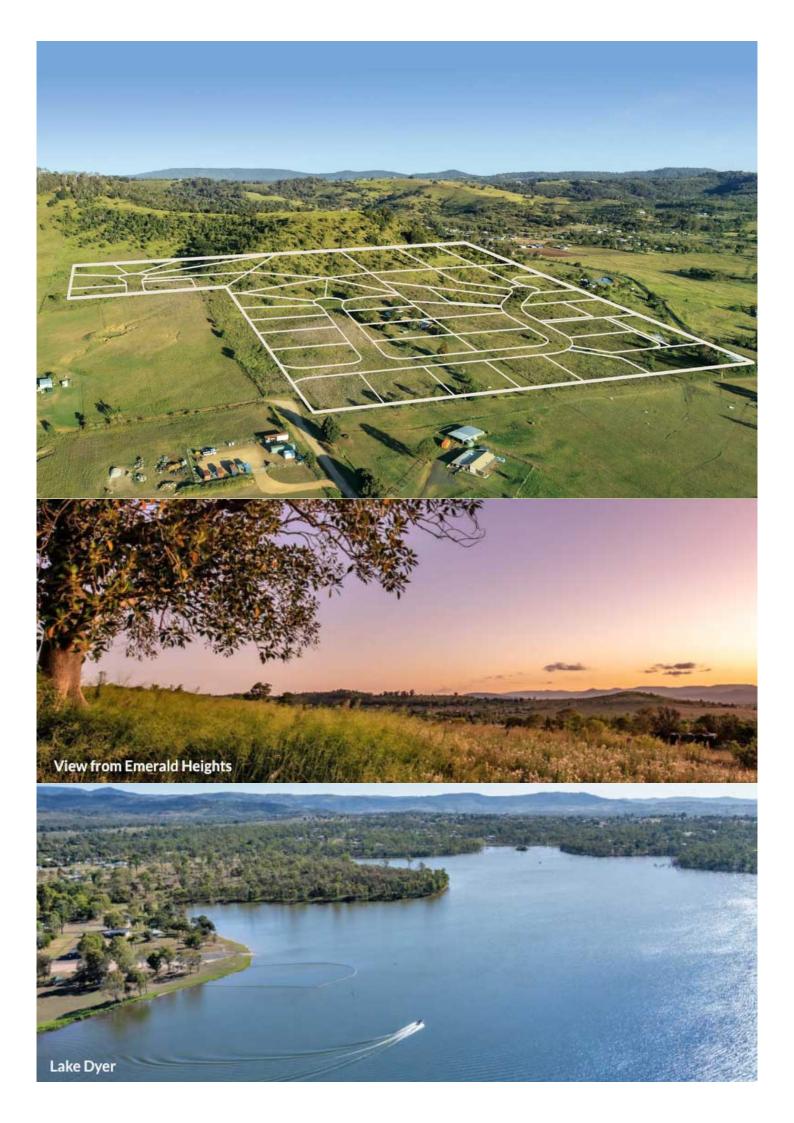

## At Emerald Heights In Plainland Qld. You Can Truly Expand Your Horizon.

Live an abundant country lifestyle with its endless views and fresh air... and still have easy access to the conveniences of the city nearby. There's no rush hour, just the rustle of the leaves all around you. Enjoy the space you've always wanted – To give your family the freedom they deserve. Acreage lifestyle lots allow you space to grow and expanded views over the local countryside to the hillside horizon beyond.

## **Emerald Heights, Plainland Qld.**

#### Location

Emerald Heights in the Lockyer Valley just 30 minutes from Ipswich, is perfectly placed to enjoy both the modern conveniences of this fast growing region and the lifestyle benefits that only a countryside address can offer.

### Community

In Plainland, you can plan your best future, by a country mile! The area has a distinctive Lockyer Valley charm, characterised by its rich farming heritage.

It's the perfect setting to learn to ride a horse, get to know the friendly locals, or begin a bush walk right from home! And of course, a love of the environment will become second nature. Wallabies, possums, and many iconic bird species inhabit Plainland and surrounds, giving your family a genuine connection to 'your neighbours'.