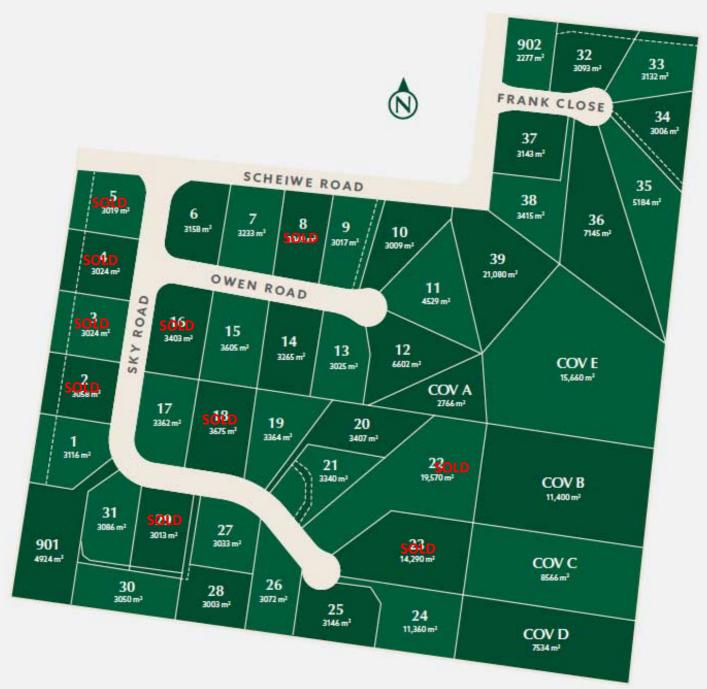

Klaus 0409 496 066

Klaus@lionlandmarketing.com.au

PLAINLAND

| Lot                                     | Land m2  | Width | Cov          | Price     | Status    |
|-----------------------------------------|----------|-------|--------------|-----------|-----------|
| 1                                       | 3,116m2  | 30m   |              | \$420,000 | Available |
| 6                                       | 3,158m2  | 40m   |              | \$439,000 | Available |
| 7                                       | 3,233m2  | 44m   |              | \$439,000 | Available |
| 9                                       | 3,017m2  | 34m   |              | \$415,000 | Available |
| 10                                      | 3,009m2  | 16m   |              | \$415,000 | Available |
| 11                                      | 4,529m2  | 15m   |              | \$455,000 | Available |
| 12                                      | 6,602m2  | 20m   | (A) 2,766m2  | \$470,000 | Available |
| 13                                      | 3,025m2  | 35m   |              | \$415,000 | Available |
| 14                                      | 3,265m2  | 44m   |              | \$439,000 | Available |
| 15                                      | 3,605m2  | 48m   | 4 Bed, House | \$770,000 | Available |
| 17                                      | 3,361m2  | 44m   |              | \$439,000 | Available |
| 19                                      | 3,364m2  | 20m   |              | \$415,000 | Available |
| 20                                      | 3,407m2  | 5m    |              | \$415,000 | Available |
| 21                                      | 3,340m2  | 38m   |              | \$410,000 | Available |
| 24                                      | 11,360m2 | 5m    | (D) 7,534m2  | \$495,000 | Available |
| 25                                      | 3,053m2  | 28m   |              | \$415,000 | Available |
| 26                                      | 3,072m2  | 46m   |              | \$415,000 | Available |
| 27                                      | 3,033m2  | 53m   |              | \$420,000 | Available |
| 28                                      | 3,003m2  | 5m    |              | \$415,000 | Available |
| 30                                      | 3,050m2  | 35m   |              | \$420,000 | Available |
| 31                                      | 3,086m2  | 43m   |              | \$420,000 | Available |
| 32                                      | 3,093m2  | 60m   |              | \$420,000 | Available |
| 33                                      | 3,132m2  | 33m   |              | \$420,000 | Available |
| 34                                      | 3,006m2  | 10m   |              | \$415,000 | Available |
| 35                                      | 5,184m2  | 10    |              | \$505,000 | Available |
| 36                                      | 7,145m2  | 20    |              | \$565,000 | Available |
| 38                                      | 3,415m2  | 5m    |              | \$420,000 | Available |
| Registration is expected Sentember 2024 |          |       |              |           |           |