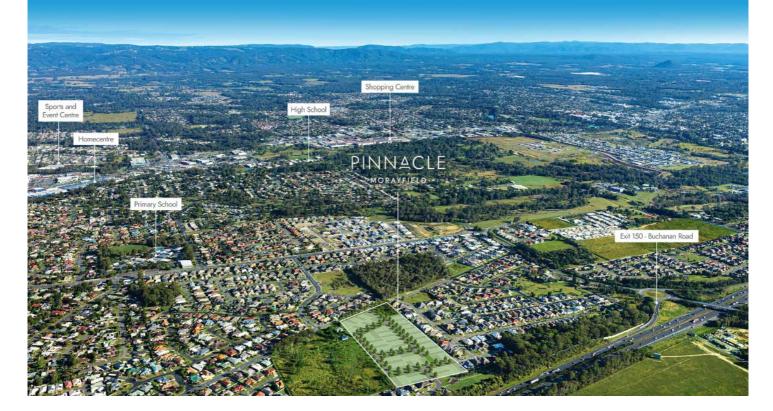

# THE PULSE OF THE NORTH

CORRIDOR, NESTLED BETWEEN BURPENGARY, NORTH HARBOUR AND PINNACLE IS IDEALLY SITUATED IN THE BLOSSOMING NORTHERN CABOOLTURE, JUST 15 MINUTES TO MORETON BAY.

and outstanding new sports centres for growing families to live healthy and active lifestyles. Morayfield and its surrounds feature an abundance of education options, community parks future vision for Caboolture West, makes it a highly desirable location to invest and live. This, coupled with easy Bruce Highway access and planned infrastructure such as the

# EDUCATION

- 1. Morayfield State School 3.5km
- Morayfield East State School 1km
- 3. Morayfield High School 2.6km
- 4. Minimbah State School 6.8km
- St Eugene College 7km
- Caboolture Montessori School 11km Carmichael College 11km
- St Pauls Lutheran Primary School 8.6km
- Grace Lutheran College Caboolture 7.5km
- 10. Australian Christian College Moreton 10.5km
  - 11. Day One Early Learning Centre 5.2km
- 12. Morayfield West Early Childhood Centre 4.6km
- 13. Nurture Early Learning Morayfield 7.3km

# ● SHOPPING

- 1. Morayfield Shopping Centre 3.5km
- Morayfield Aldi 3.5km
- Morayfield Village 3.4km
- Morayfield Central Shopping Centre 4.3km
- Home Centre Morayfield 3.3km
- K Mart Morayfield 3.1km 9
- Big W Morayfield 3.6km
- Bunnings Morayfield 3.8km
- Heritage Plaza Caboolture 4.2km

# SPORTS / PARKS / RECREATION

- 1. Beachmere foreshore 15km
- Uhlmann Road Boat Ramp 10.7km
- Freshwater National Park 10.9km
- Burpengary Regional Aquatic & Leisure Centre 4.4km
- Moreton Bay Central Sports Complex 4.9km

5

- Caboolture Sports Football Club 4.8km Caboolture Bowl and Mini Golf 3.3km ó.
- Morayfield Sport and Events Centre 4km œ.
- off-leash dog park 1.7km Grogans Road Park with
- 10. Caboolture Golf Club 9.1km

# CAFES / DINING

- 1. Morayfield Tavern 4km
- Coffee Club Morayfield 4.1km
- Hazlewoods Café 3.5km

Flow Café Morayfield 3.4km

Motti's Delite 3.4km

5

- Café 63 3.7km 9
- Stellarossa Morayfield 3.4km
- Hog's Breath Morayfield 3.7km
- Bite Markets 2.9km

#### THE PULSE OF THE NORTH.

Pinnacle is ideally situated in the blossoming northern corridor, nestled between Burpengary, North Harbour and Caboolture, just 15 minutes to Moreton Bay.

- ✓ Leading regional sports facilities and clubs within 5km
- ✓ A good choice of schools, colleges and day care within 5km
- ✓ Major shopping centres and medical centres within 4km
- ✓ Bayside recreation areas and boats ramps just 15 mins
- ✓ A selection of cafes and eateries close by
- ✓ Easy access to the Bruce Highway to the Sunshine Coast and Brisbane CBD