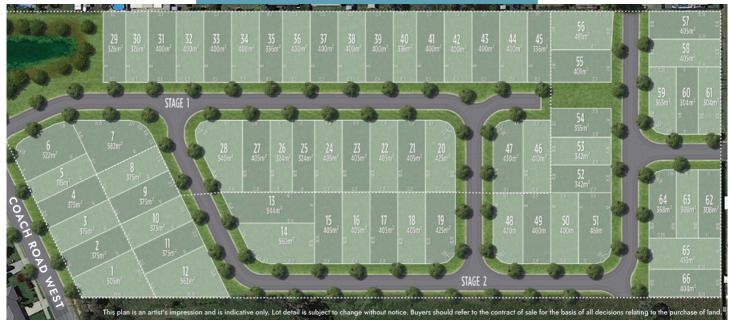

#### PINNACLE

MORAYFIELD

| Lot | Area    | Frontage     | Price        |                | Status    |
|-----|---------|--------------|--------------|----------------|-----------|
| 5   | 315m2   | 10.5m        | \$395,000.00 |                | Available |
| 15  | 405m2   | 12.51        | \$405,000    |                | SOLD      |
| 16  | 405m2   | 12.51m       | \$385,000.00 |                | SOLD      |
| 20  | 425m2   | Corner Block | \$380,000.00 |                | SOLD      |
| 30  | 326.4m2 | 10.2m        | \$349,000.00 |                | SOLD      |
| 31  | 400m2   | 12.5m        | \$375,000.00 |                | SOLD      |
| 32  | 400m2   | 12.5m        | \$375,000.00 |                | SOLD      |
| 33  | 400m2   | 12.5m        | \$375,000.00 |                | SOLD      |
| 34  | 400m2   | 12.5m        | \$375,000.00 |                | SOLD      |
| 43  | 400m2   | 12.51M       | \$385,000.00 |                | SOLD      |
| 48  | 420m2   | 13.5m        | \$400,000.00 |                | Sold      |
| 51  | 460m2   | 25m          | \$379,000.00 | Dual-Key Block | SOLD      |
| 57  | 404m2   | 12.5m        | \$370,000.00 | SMSF           | SOLD      |
| 58  | 404m2   | 12.5m        | \$370,000.00 | Single         | SOLD      |
| 59  | 368m2   | Corner Block | \$390,000.00 |                | SOLD      |
| 60  | 304m2   | 10m          | \$325.000.00 | Single         | SOLD      |
| 61  | 304m2   | 10m          | \$349,000.00 | Single         | SOLD      |
| 62  | 308m2   | 10m          | \$349,000.00 |                | SOLD      |
| 65  | 453m2   | 10m          | \$425,000.00 |                | Available |

This Land is Registered and ready to build on. No building covenants in the Estate

#### Pinnnacle Estate, Morayfield

In the heart of Morayfield, surrounded by established local facilities, Pinnacle is the region's newest residential address. Featuring homesites in a range of popular sizes to suit your preferred home design, Pinnacle is a boutique community for just 66 families.

Whether you're building as an investment or it's your first home, Pinnacle has the ideal solution, from low maintenance lots to larger homesites.

- ✓ Level, easy building lots
- √ Sizes from 350m² to 550m²+
- ✓ A host of established amenities all around you
- ✓ Walking distance to Morayfield East State School