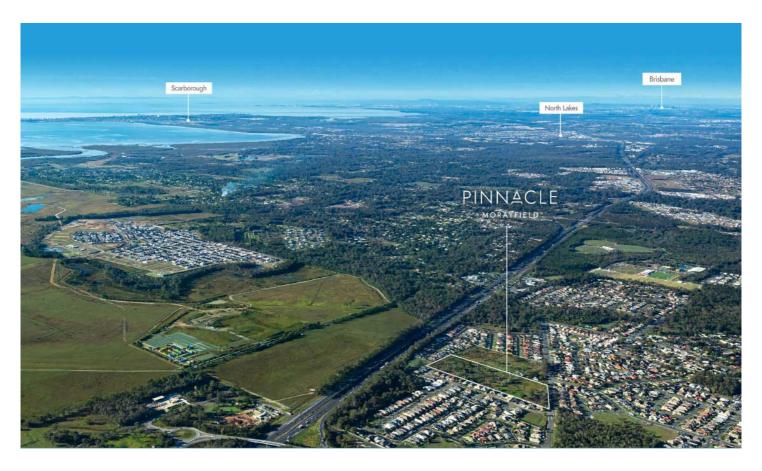

# THE PULSE OF THE NORTH

CORRIDOR, NESTLED BETWEEN BURPENGARY, NORTH HARBOUR AND PINNACLE IS IDEALLY SITUATED IN THE BLOSSOMING NORTHERN CABOOLTURE, JUST 15 MINUTES TO MORETON BAY.

and outstanding new sports centres for growing families to live healthy and active lifestyles. Morayfield and its surrounds feature an abundance of education options, community parks future vision for Caboolture West, makes it a highly desirable location to invest and live. This, coupled with easy Bruce Highway access and planned infrastructure such as the

#### THE PULSE OF THE NORTH.

Pinnacle is ideally situated in the blossoming northern corridor, nestled between Burpengary, North Harbour and Caboolture, just 15 minutes to Moreton Bay.

- ✓ Leading regional sports facilities and clubs within 5km
- ✓ A good choice of schools, colleges and day care within 5km
- ✓ Major shopping centres and medical centres within 4km
- ✓ Bayside recreation areas and boats ramps just 15 mins
- ✓ A selection of cafes and eateries close by
- ✓ Easy access to the Bruce Highway to the Sunshine Coast and Brisbane CBD