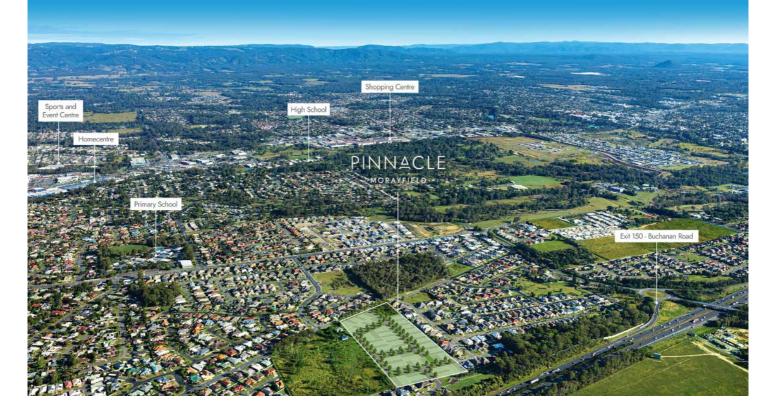

# THE PULSE OF THE NORTH

CORRIDOR, NESTLED BETWEEN BURPENGARY, NORTH HARBOUR AND PINNACLE IS IDEALLY SITUATED IN THE BLOSSOMING NORTHERN CABOOLTURE, JUST 15 MINUTES TO MORETON BAY.

and outstanding new sports centres for growing families to live healthy and active lifestyles. Morayfield and its surrounds feature an abundance of education options, community parks future vision for Caboolture West, makes it a highly desirable location to invest and live. This, coupled with easy Bruce Highway access and planned infrastructure such as the

#### THE PULSE OF THE NORTH.

Pinnacle is ideally situated in the blossoming northern corridor, nestled between Burpengary, North Harbour and Caboolture, just 15 minutes to Moreton Bay.

- ✓ Leading regional sports facilities and clubs within 5km
- ✓ A good choice of schools, colleges and day care within 5km
- ✓ Major shopping centres and medical centres within 4km
- ✓ Bayside recreation areas and boats ramps just 15 mins
- ✓ A selection of cafes and eateries close by
- ✓ Easy access to the Bruce Highway to the Sunshine Coast and Brisbane CBD