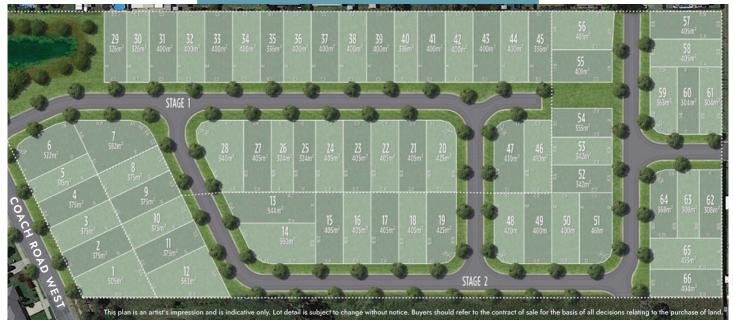

#### PINNACLE

MORAYFIELD

| Lot | Area    | Frontage     | Price        |                | Status |
|-----|---------|--------------|--------------|----------------|--------|
| 5   | 315m2   | 10.5m        | \$395,000.00 |                | SOLD   |
| 15  | 405m2   | 12.51        | \$405,000.00 |                | SOLD   |
| 16  | 405m2   | 12.51m       | \$385,000.00 |                | SOLD   |
| 20  | 425m2   | Corner Block | \$400,000.00 |                | SOLD   |
| 30  | 326.4m2 | 10.2m        | \$349,000.00 |                | SOLD   |
| 31  | 400m2   | 12.5m        | \$375,000.00 |                | SOLD   |
| 32  | 400m2   | 12.5m        | \$375,000.00 |                | SOLD   |
| 33  | 400m2   | 12.5m        | \$375,000.00 |                | SOLD   |
| 34  | 400m2   | 12.5m        | \$375,000.00 |                | SOLD   |
| 43  | 400m2   | 12.51M       | \$385,000.00 |                | SOLD   |
| 48  | 420m2   | 13.5m        | \$400,000.00 |                | SOLD   |
| 51  | 460m2   | 25m          | \$379,000.00 | Dual-Key Block | SOLD   |
| 57  | 404m2   | 12.5m        | \$370,000.00 | SMSF           | SOLD   |
| 58  | 404m2   | 12.5m        | \$370,000.00 | Single         | SOLD   |
| 59  | 368m2   | Corner Block | \$390,000.00 |                | SOLD   |
| 60  | 304m2   | 10m          | \$325.000.00 | Single         | SOLD   |
| 61  | 304m2   | 10m          | \$349,000.00 | Single         | SOLD   |
| 62  | 308m2   | 10m          |              |                | SOLD   |
| 65  | 453m2   | 10m          | \$425,000.00 |                | SOLD   |

This Land is Registered and ready to build on. No building covenants in the Estate

1300 138 185