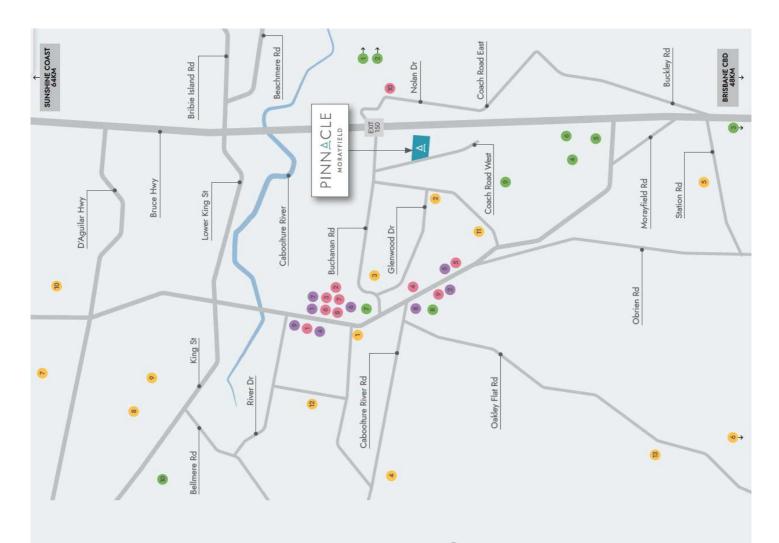

# EDUCATION

- 1. Morayfield State School 3.5km
- Morayfield East State School 1km
- 3. Morayfield High School 2.6km
- 4. Minimbah State School 6.8km
- St Eugene College 7km
- Caboolture Montessori School 11km Carmichael College 11km
- St Pauls Lutheran Primary School 8.6km
- Grace Lutheran College Caboolture 7.5km
- 10. Australian Christian College Moreton 10.5km
  - 11. Day One Early Learning Centre 5.2km
- 12. Morayfield West Early Childhood Centre 4.6km
- 13. Nurture Early Learning Morayfield 7.3km

# ● SHOPPING

- 1. Morayfield Shopping Centre 3.5km
- Morayfield Aldi 3.5km
- Morayfield Village 3.4km
- Morayfield Central Shopping Centre 4.3km
- Home Centre Morayfield 3.3km
- K Mart Morayfield 3.1km 9
- Big W Morayfield 3.6km
- Bunnings Morayfield 3.8km
- Heritage Plaza Caboolture 4.2km

# SPORTS / PARKS / RECREATION

- 1. Beachmere foreshore 15km
- Uhlmann Road Boat Ramp 10.7km
- Freshwater National Park 10.9km
- Burpengary Regional Aquatic & Leisure Centre 4.4km
- Moreton Bay Central Sports Complex 4.9km

5

- Caboolture Sports Football Club 4.8km Caboolture Bowl and Mini Golf 3.3km ó.
- Morayfield Sport and Events Centre 4km œ.
- off-leash dog park 1.7km Grogans Road Park with
- 10. Caboolture Golf Club 9.1km

# CAFES / DINING

- 1. Morayfield Tavern 4km
- Coffee Club Morayfield 4.1km
- Hazlewoods Café 3.5km

Flow Café Morayfield 3.4km

Motti's Delite 3.4km

5

- Café 63 3.7km 9
- Stellarossa Morayfield 3.4km
- Hog's Breath Morayfield 3.7km
- Bite Markets 2.9km