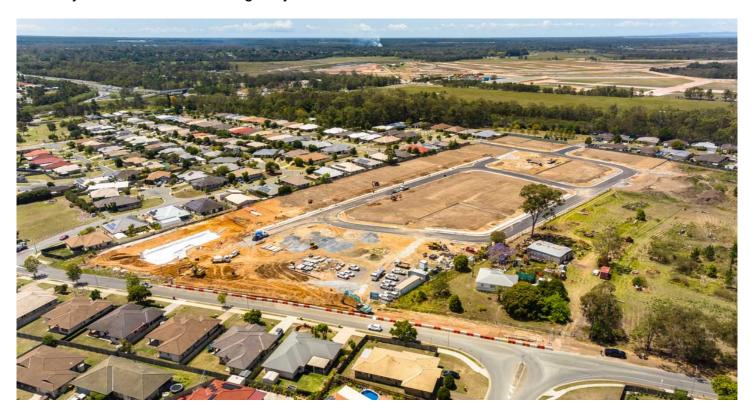

#### Pinnnacle Estate, Morayfield

In the heart of Morayfield, surrounded by established local facilities, Pinnacle is the region's newest residential address. Featuring homesites in a range of popular sizes to suit your preferred home design, Pinnacle is a boutique community for just 66 families.

Whether you're building as an investment or it's your first home, Pinnacle has the ideal solution, from low maintenance lots to larger homesites.

- ✓ Level, easy building lots
- √ Sizes from 350m² to 550m²+
- ✓ A host of established amenities all around you
- ✓ Walking distance to Morayfield East State School

Whether you're building as an investment or it's your first home, Pinnacle has the ideal solution for you.

WALK to primary school

PARK

HIGHWAY access in minutes

SPORTS facilities nearby