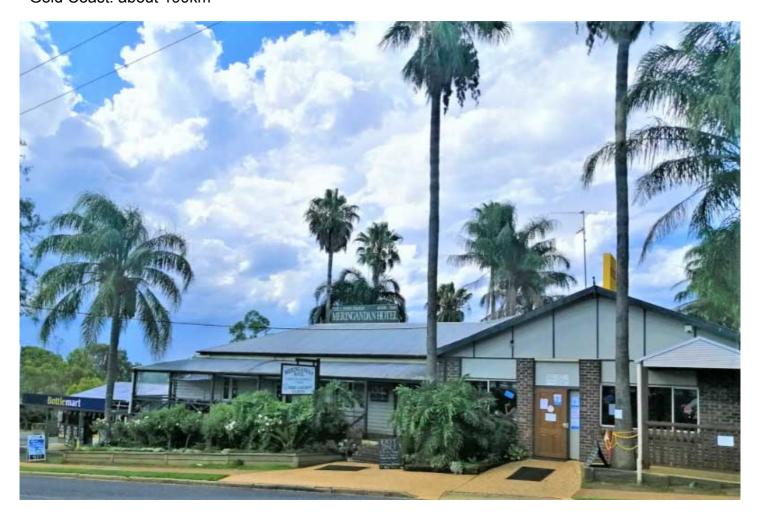

### Eagle Heights Estate.

Peters Road & Willis Road, Meringandan West.

Offers you a tranquil rural location.

Meringandan West Skate Park: About 400m.

Meringandan State School: about 2km.

Tom Volp Park: about 2.2km. Meringandan Hotel: about 2.5km.

Goombungee Golf Club: about 13.1km.

Cooby Dam: about 22.5km.

Toowoomba Wellcamp Airport: about 28.2km.

Brisbane CBD: about 144km\*
Brisbane Airport: about 156km\*
Caloundra: about 193km.
Gold Coast: about 199km\*