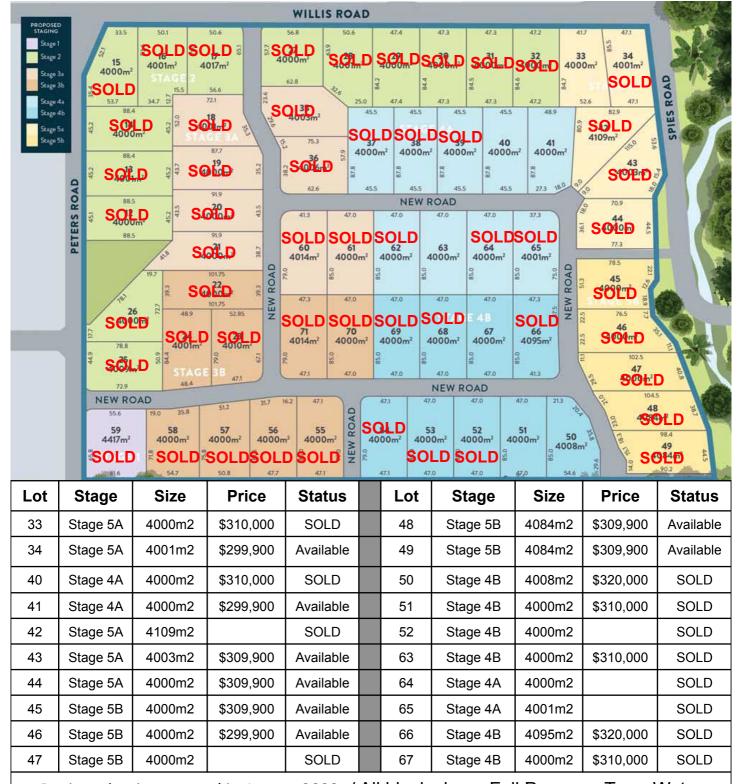

1300 138 185

Registration is expected in August 2023. / All blocks have Full Pressure Town Water

1300 138 185