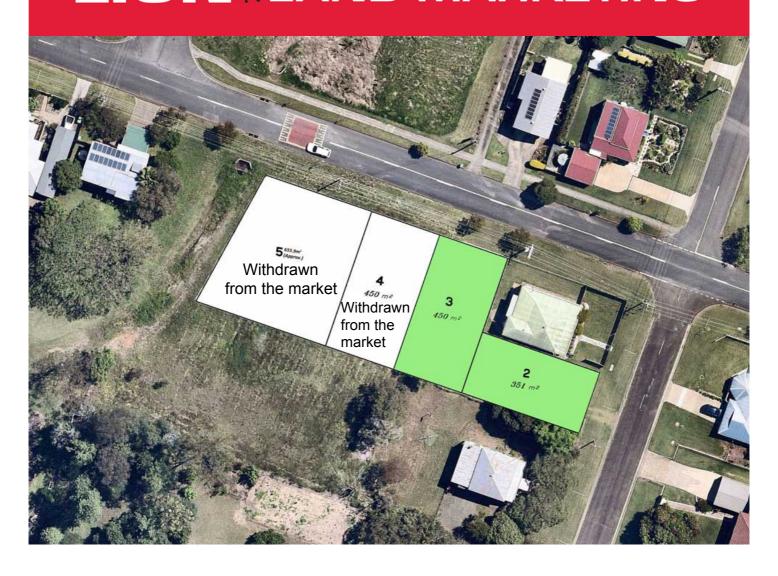

# **LION** LAND MARKETING

Lot 2, 22 Pommer Street, Brassall Qld. Lot 3, Currey Street, Brassall Qld.

When you live here, you can walk to Bus Stop, Shops, and Schools

# Lot 2, 22 Pommer Street, Brassall Qld.

Now it is your opportunity to secure these flood free blocks, Lot 2, 351m2 or Lot 3, 450m2, with a small deposit and pay the balance in about August.

When you live here, you can walk to Bus Stop, Shops, and Schools. Riverlink Shopping Centre, Ipswich Grammar School, Ipswich CBD are only a short drive away.

| Lot | Size  | Price        | Status |
|-----|-------|--------------|--------|
| 2   | 351m2 | \$282,500.00 | U/C    |
| 3   | 450m2 | \$320,000.00 | U/C    |

The Developer has the DA for this development and the Operational Works are approved. Registration is expected in April / May 2024