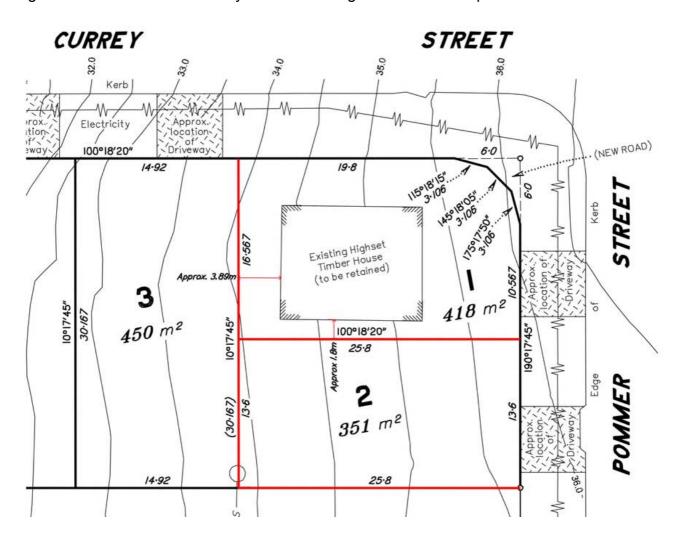

# Lot 2, 22 Pommer Street, Brassall Qld.

Now it is your opportunity to secure these flood free blocks, Lot 2, 351m2 or Lot 3, 450m2, with a small deposit and pay the balance in about August.

When you live here, you can walk to Bus Stop, Shops, and Schools. Riverlink Shopping Centre, Ipswich Grammar School, Ipswich CBD are only a short drive away.

| Lot | Size  | Price        | Status |
|-----|-------|--------------|--------|
| 2   | 351m2 | \$282,500.00 | U/C    |
| 3   | 450m2 | \$320,000.00 | U/C    |

The Developer has the DA for this development and the Operational Works are approved. Registration is expected in April / May 2024