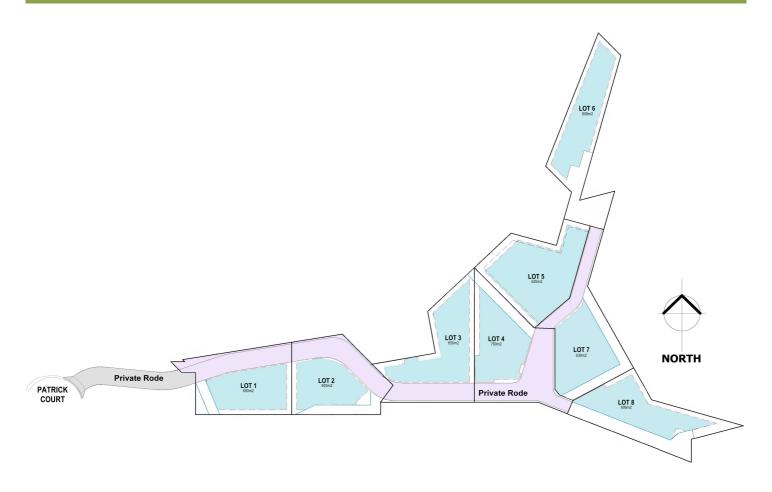

Waterford Prestige Estate offers you different size and shape blocks to suit your lifestyle and special home design. The Estate is located at the end of a cul-de-sac plus the private road of the Estate, is owned by the residents of the Estate ensuring minimal traffic.

# **Waterford Prestige Estate**

| Lot                            | Area  | Price     | Status    |
|--------------------------------|-------|-----------|-----------|
| 1                              | 600m2 | \$420,000 | U/C       |
| 2                              | 600m2 | \$420,000 | SOLD      |
| 3                              | 659m2 | \$430,000 | SOLD      |
| 4                              | 760m2 | \$450,000 | Available |
| 5                              | 626m2 | \$450,000 | Available |
| 6                              | 608m2 | \$430,000 | SOLD      |
| 7                              | 639m2 | \$450,000 | Available |
| 8                              | 606m2 | \$450,000 | Available |
| All Blocks are NOW Registered. |       |           |           |