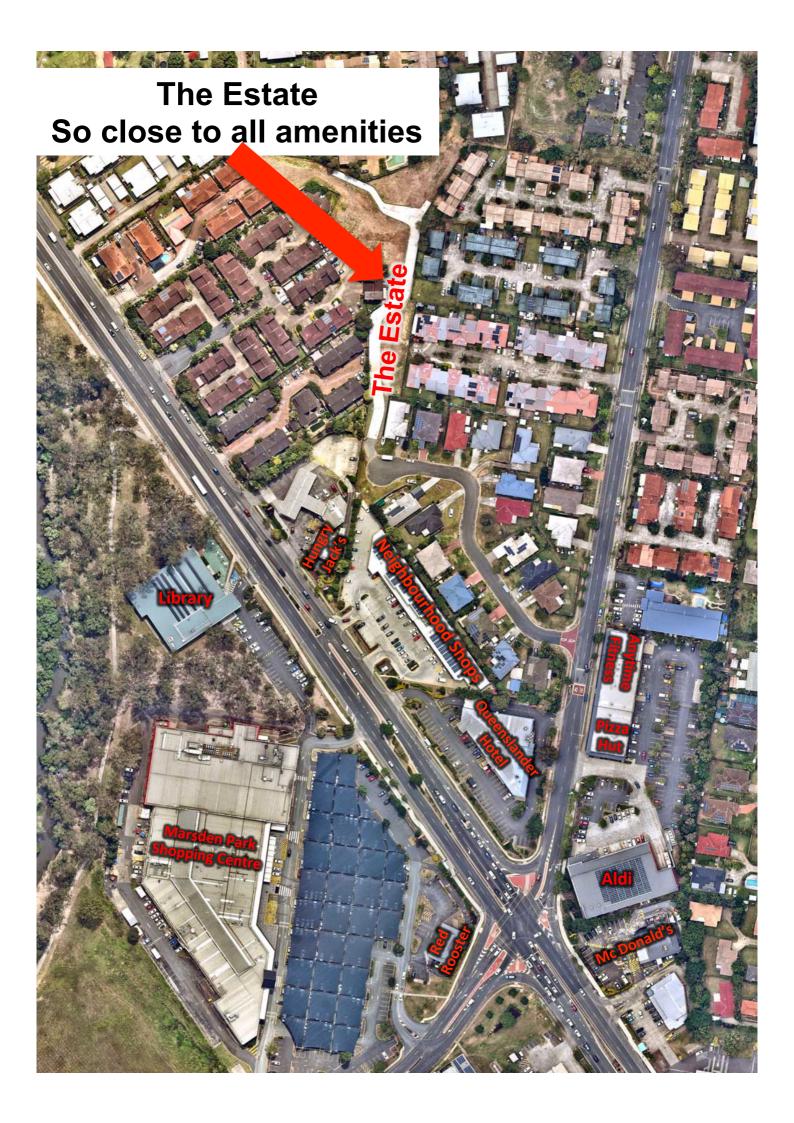

### **Waterford Prestige Estate**

23 Patrick Court Waterford West

Leave your car in the garage and walk everywhere!

When you live here you can walk to a large number of eateries, medical centre, library, fitness centre, major shopping centre, parks, bus stop and schools.

## Waterford Prestige Estate

- 23 Patrick Court Waterford West
- ✓ Neighbourhood Shops, Eateries & Medical Centre: about 200m walk.
- ✓ The Queenslander Hotel: about 350m walk.
- ✓ Pizza Hut: about 400m walk.
- ✓ Aldi: about 500m walk.
- ✓ Anytime Fitness: about 350m walk.
- ✓ Marsden Library: about 450m walk.
- ✓ McDonald's: about 600m walk
- ✓ KFC: about 800m walk
- ✓ Marsden Park Shopping Centre: about 800m walk
- ✓ Bus Stop: about 800m walk.
- ✓ Lancaster Park: about 900m walk.
- ✓ Scrubby Creek Trail & Chambers Flat Road Park: about 650m walk.
- ✓ Marsden State High School: about 1.3km walk.
- ✓ JJ. Smith Park: about 1.9km.
- ✓ Waterford West State School: about 3km.
- ✓ Kingston Station: about 3.5km.
- ✓ Kingston State College: about 3.7km.
- ✓ Groves Christian College: about 3.7km.
- ✓ Loganlea Station: about 4.5km.
- ✓ Logan Hospital: about 4.8km.
- ✓ TAFE Qld. Loganlea Campus: about 5km.
- ✓ Marsden Golf Driving Range: about 5km.
- ✓ Griffith University Logan Campus: about 5.5km.
- ✓ Berrinba Wetlands Park: about 6km.
- ✓ Browns Plains Shopping District: about 7.5km.
- ✓ Hyperdome Shopping Centre: about 11km.
- ✓ Brisbane CBD about: 31km.
- ✓ Brisbane Airport about: 39km.
- ✓ Gold Coast: about 58km.