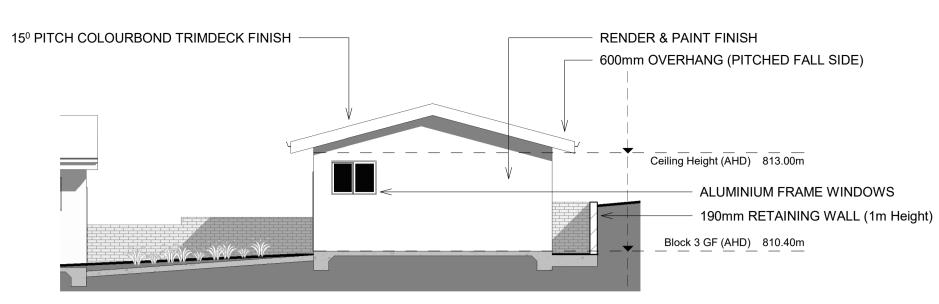

Note:
'Type A, B, C, D' refers to the planning layout typology adopted in plan for the corresponding Block shown in plan view.

190mm RETAINING WALL

(1m HEIGHT)

Block 3 GF (AHD) 810.40m

East Elevation (Block 3) 1:100