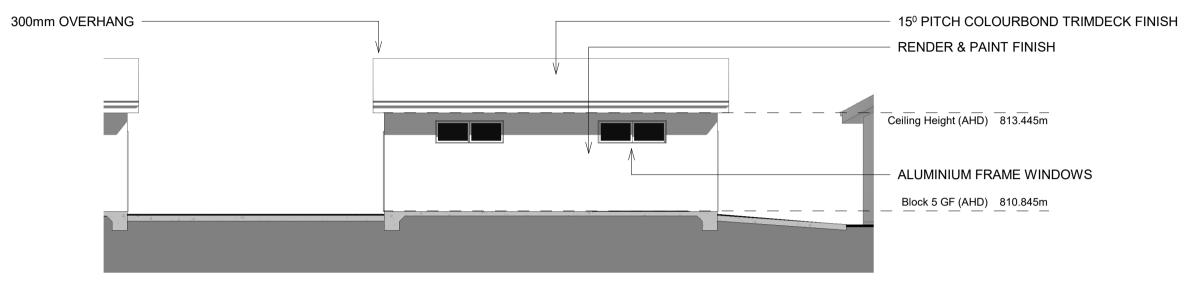

South Elevation (Block 5) 1:100

North Elevation (Block 5) 1:100

East Elevation (Block 5) 1:100

West Elevation (Block 5) 1:100

Floor Plan (Block 5) 1:100

**Note:**For Details regarding Roof and Slab details Refer to Blk 2 Section Detail

**Note:**'Type A, B, C, D' refers to the planning layout typology adopted in plan for the corresponding Block shown in plan view.

| X                | rtisan<br>evelopment co.           |
|------------------|------------------------------------|
|                  | 77 Simpsons Road, Bardon QLD 4065  |
|                  | giorgiop@bigpond.net.au            |
|                  | Ph (07) 3217 5505 Mob 0418 195 641 |
| design . develor | oment . construction               |