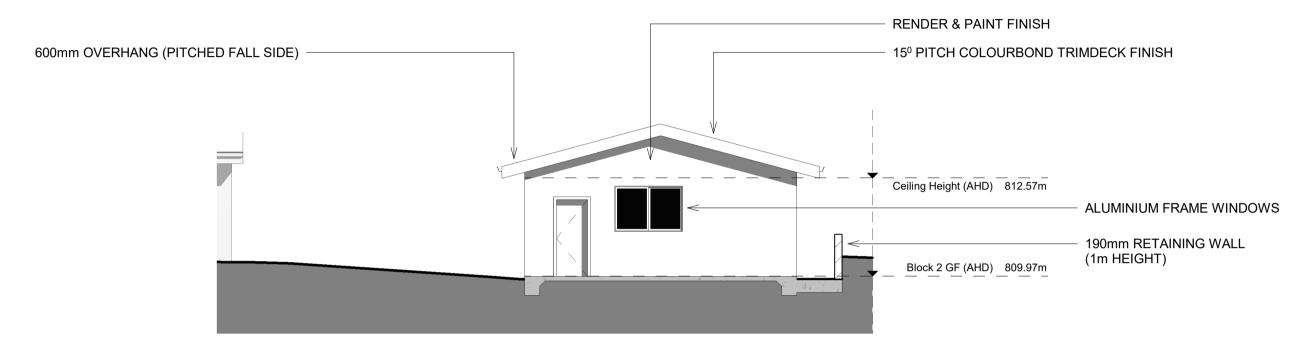

South Elevation (Block 2) 1:100

North Elevation (Block 2) 1:100

Floor Plan (Block 2) 1:100

'Type A, B, C, D' refers to the planning layout typology adopted in plan for the corresponding Block shown in plan view.

RENDER & PAINT FINISH

15º PITCH COLOURBOND TRIMDECK FINISH

Ceilling Height (AHD) 813.00m

ALUMINIUM FRAME WINDOWS

North Elevation (Block 3) 1:100

190 3000 190 2740 190 190 5930 190 6310 3000

Floor Plan (Block 3) 1:100

Note:
'Type A, B, C, D' refers to the planning layout typology adopted in plan for the corresponding Block shown in plan view.

190mm RETAINING WALL

(1m HEIGHT)

Block 3 GF (AHD) 810.40m

East Elevation (Block 3) 1:100