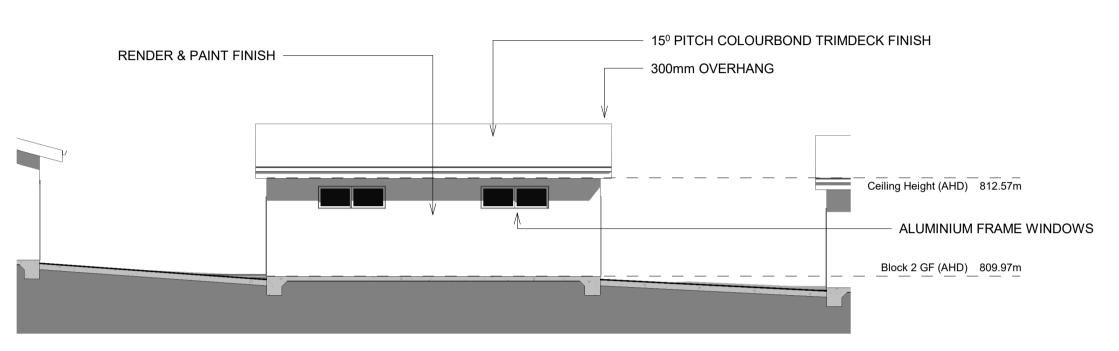

South Elevation (Block 2) 1:100

North Elevation (Block 2) 1:100

Floor Plan (Block 2) 1:100

'Type A, B, C, D' refers to the planning layout typology adopted in plan for the corresponding Block shown in plan view.

East Elevation (Block 2) 1:100

West Elevation (Block 2) 1:100

### Section View C (Block 2) 1:100

Note

Blocks 2, 5, 7 & 10 Share the same Roof and Slab Detail Layout

ALL CONSTRUCTION TO BE IN ACCORDANCE WITH THE BUILDING CODE OF AUSTRALIA AND RELEVANT STANDARDS. WE ACCEPT NO RESPONSIBILITY FOR UNDOCUMENTED VARIATIONS, CONSTRUCTION OUTSIDE THE SCOPE SHOWN ON THE DRAWINGS OR FOR THE ACCURACY OF INFORMATION SUPPLIED BY OTHERS. DIMENSIONS TO BE COMFIRMED ON SITE BY CONTRACTORS PRIOR TO SETOUT AND CONSTRUCTION. IN THE EVENT OF ANY DISCREPANCIES ARTISAN DEVELOPMENT CO. SHOULD BE NOTIFIED IMMEADIATELY. DIMENSIONS TAKE PREFERENCE OVER SCALE (DO NOT SCALE OFF PLAN).