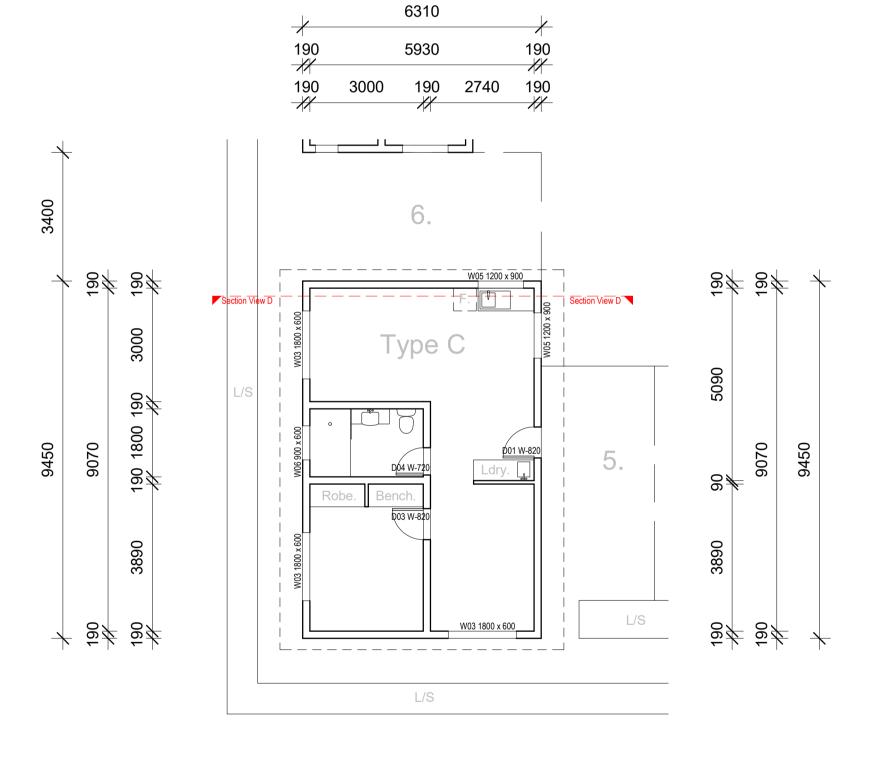

RENDER & PAINT FINISH

15º PITCH COLOURBOND TRIMDECK FINISH

Ceilling Height (AHD) 813.00m

ALUMINIUM FRAME WINDOWS

North Elevation (Block 3) 1:100

190 3000 190 2740 190 190 5930 190 6310 3000

Floor Plan (Block 3) 1:100

Note:
'Type A, B, C, D' refers to the planning layout typology adopted in plan for the corresponding Block shown in plan view.

190mm RETAINING WALL

(1m HEIGHT)

Block 3 GF (AHD) 810.40m

East Elevation (Block 3) 1:100

#### Note:

Electrical plans shown above reflect the layouts for all Type C plans. In some instances orientation of the plan layout may be mirrored, apply an mirrored application in these situations.

Type C Plans are present in Block 3, 8, 11 & 12