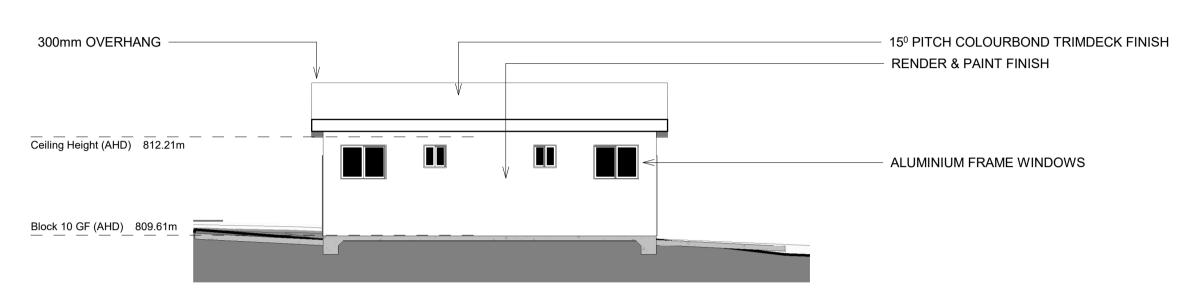

 Checked by
 GP Scale

 1 : 100

North Elevation (Block 10) 1:100

West Elevation (Block 10) 1:100

8810

Floor Plan (Block 10) 1:100

For Details regarding Roof and Slab details Refer to Blk 2 Section Detail

'Type A, B, C, D' refers to the planning layout typology adopted in plan for the corresponding Block shown in plan view. NORTH