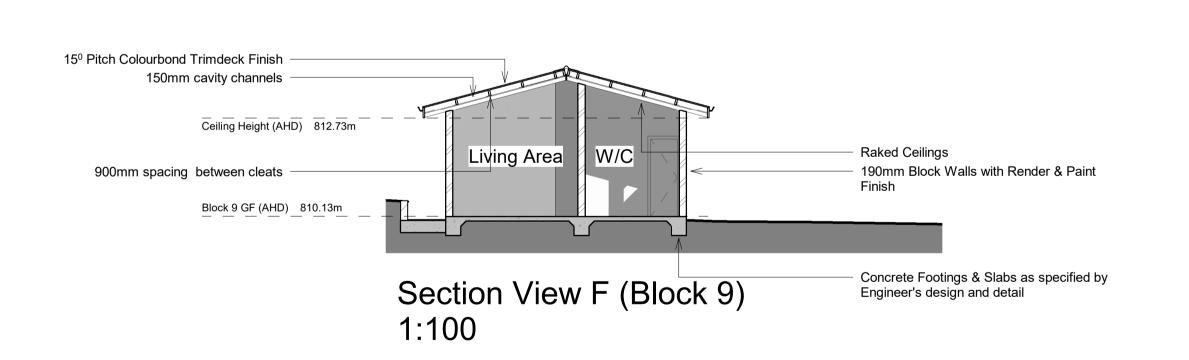

190

South Elevation (Block 9) 1:100

North Elevation (Block 9) 1:100

Plans & Elevations - Block 9

Date
Drawn by
Checked by

 Project number
 2 Rich St

 Date
 15/12/21

 Drawn by
 DL