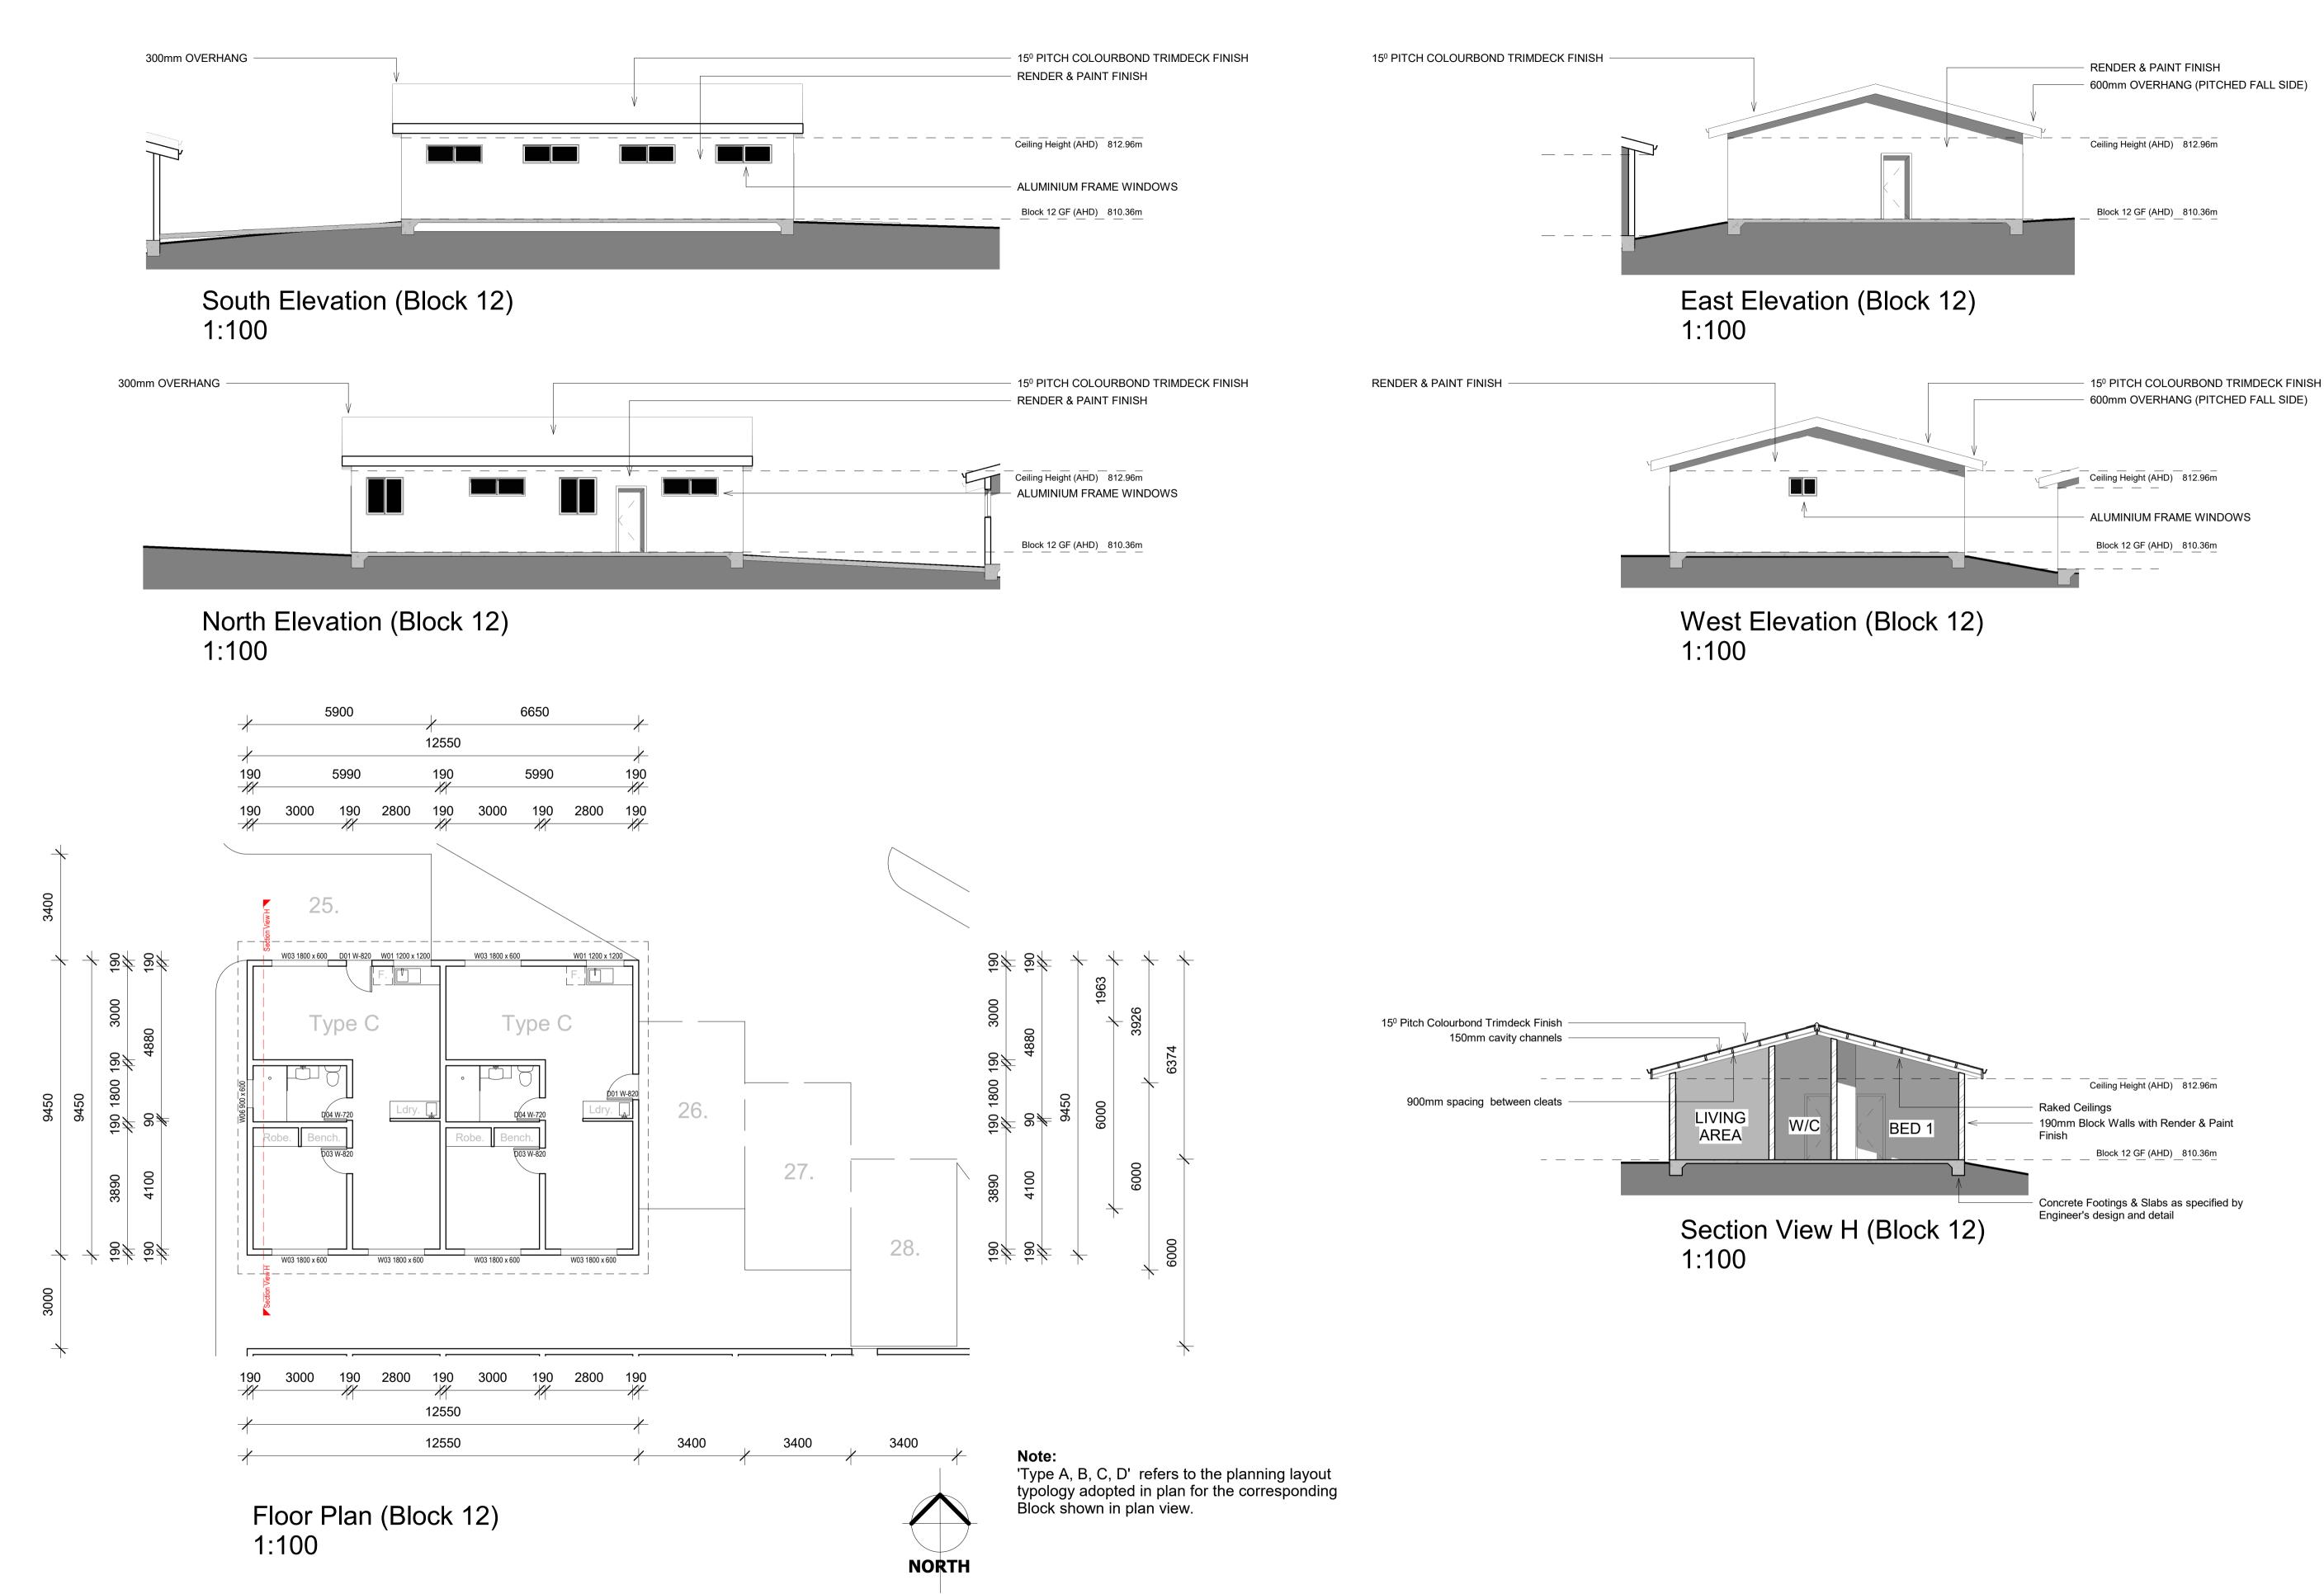

2 Rich St, Stanthrope

| Plans & Elevations - Block<br>12 |           |      |  |  |
|----------------------------------|-----------|------|--|--|
| Project number                   | 2 Rich St |      |  |  |
| Date                             | 15/12/21  | A117 |  |  |
| Drawn by                         | DL        |      |  |  |

GP | Scale

Checked by