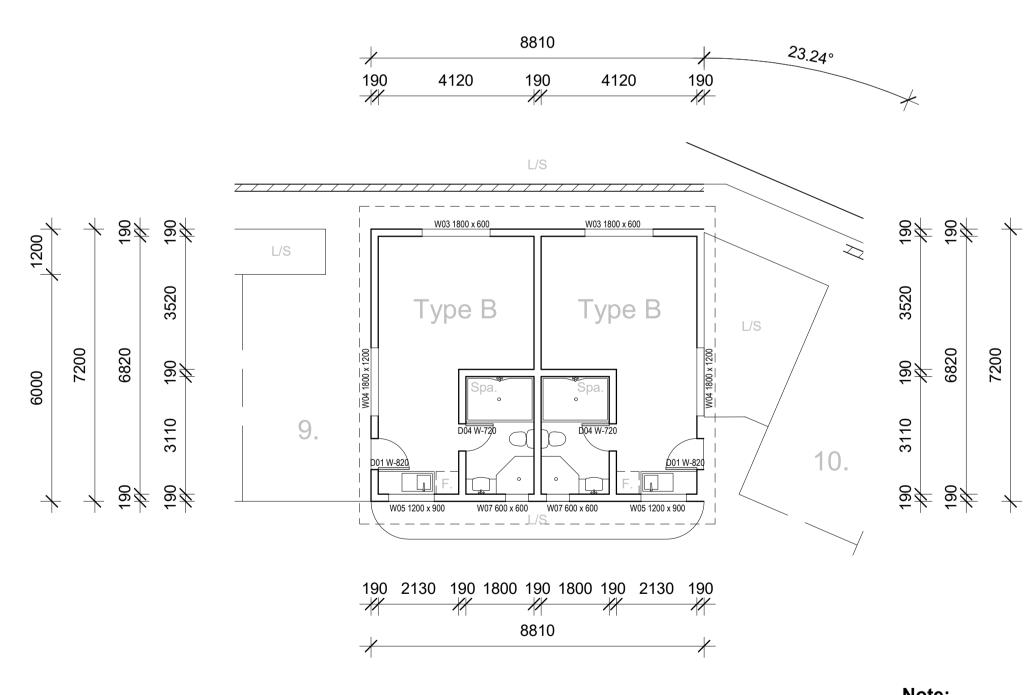

1:100

North Elevation (Block 6) 1:100

1:100

Floor Plan (Block 6) 1:100

For Details regarding Roof and Slab details Refer to Blk 1 Section Detail

Note: 'Type A, B, C, D' refers to the planning layout typology adopted in plan for the corresponding Block shown in plan view.

artisan development co. 77 Simpsons Road, Bardon QLD 4065 giorgiop@bigpond.net.au Ph (07) 3217 5505 Mob 0418 195 641 design . development . construction

ALL CONSTRUCTION TO BE IN ACCORDANCE WITH THE BUILDING CODE OF AUSTRALIA AND RELEVANT STANDARDS. WE ACCEPT NO RESPONSIBILITY FOR UNDOCUMENTED VARIATIONS, CONSTRUCTION OUTSIDE THE SCOPE SHOWN ON THE DRAWINGS OR FOR THE ACCURACY OF INFORMATION SUPPLIED BY OTHERS. DIMENSIONS TO BE COMFIRMED ON SITE BY CONTRACTORS PRIOR TO SETOUT AND CONSTRUCTION. IN THE EVENT OF ANY DISCREPANCIES ARTISAN DEVELOPMENT CO. SHOULD BE NOTIFIED IMMEADIATELY. DIMENSIONS TAKE PREFERENCE OVER SCALE (DO NOT SCALE OFF PLAN). ALL DRAWINGS PREPARED BY ARTISAN DEVELOPMENT CO. ARE SUBJECT TO COPYRIGHT © LEGISLATION. THESE DRAWINGS REMAIN THE PROPERTY OF ARTISAN DEVELOPMENT CO. AUTHORISATION (WRITTEN PERMISSION) IS REQUIRED IN USING ANY OF THESE DRAWINGS.