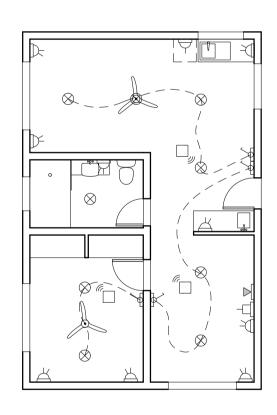

# Electrical Layout Plan (Type D) 1:100

#### Note:

Electrical plan shown above reflect the layouts for all Type D plans. In some instances orientation of the plan layout may be mirrored, apply an mirrored application in these situations.

Type D Plans are present in Block 2, 4, 5, 7 & 11