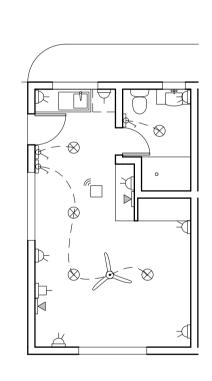

# Electrical Layout Plan (Type D) 1:100

#### Note:

Electrical plan shown above reflect the layouts for all Type D plans. In some instances orientation of the plan layout may be mirrored, apply an mirrored application in these situations.

Type D Plans are present in Block 2, 4, 5, 7 & 11