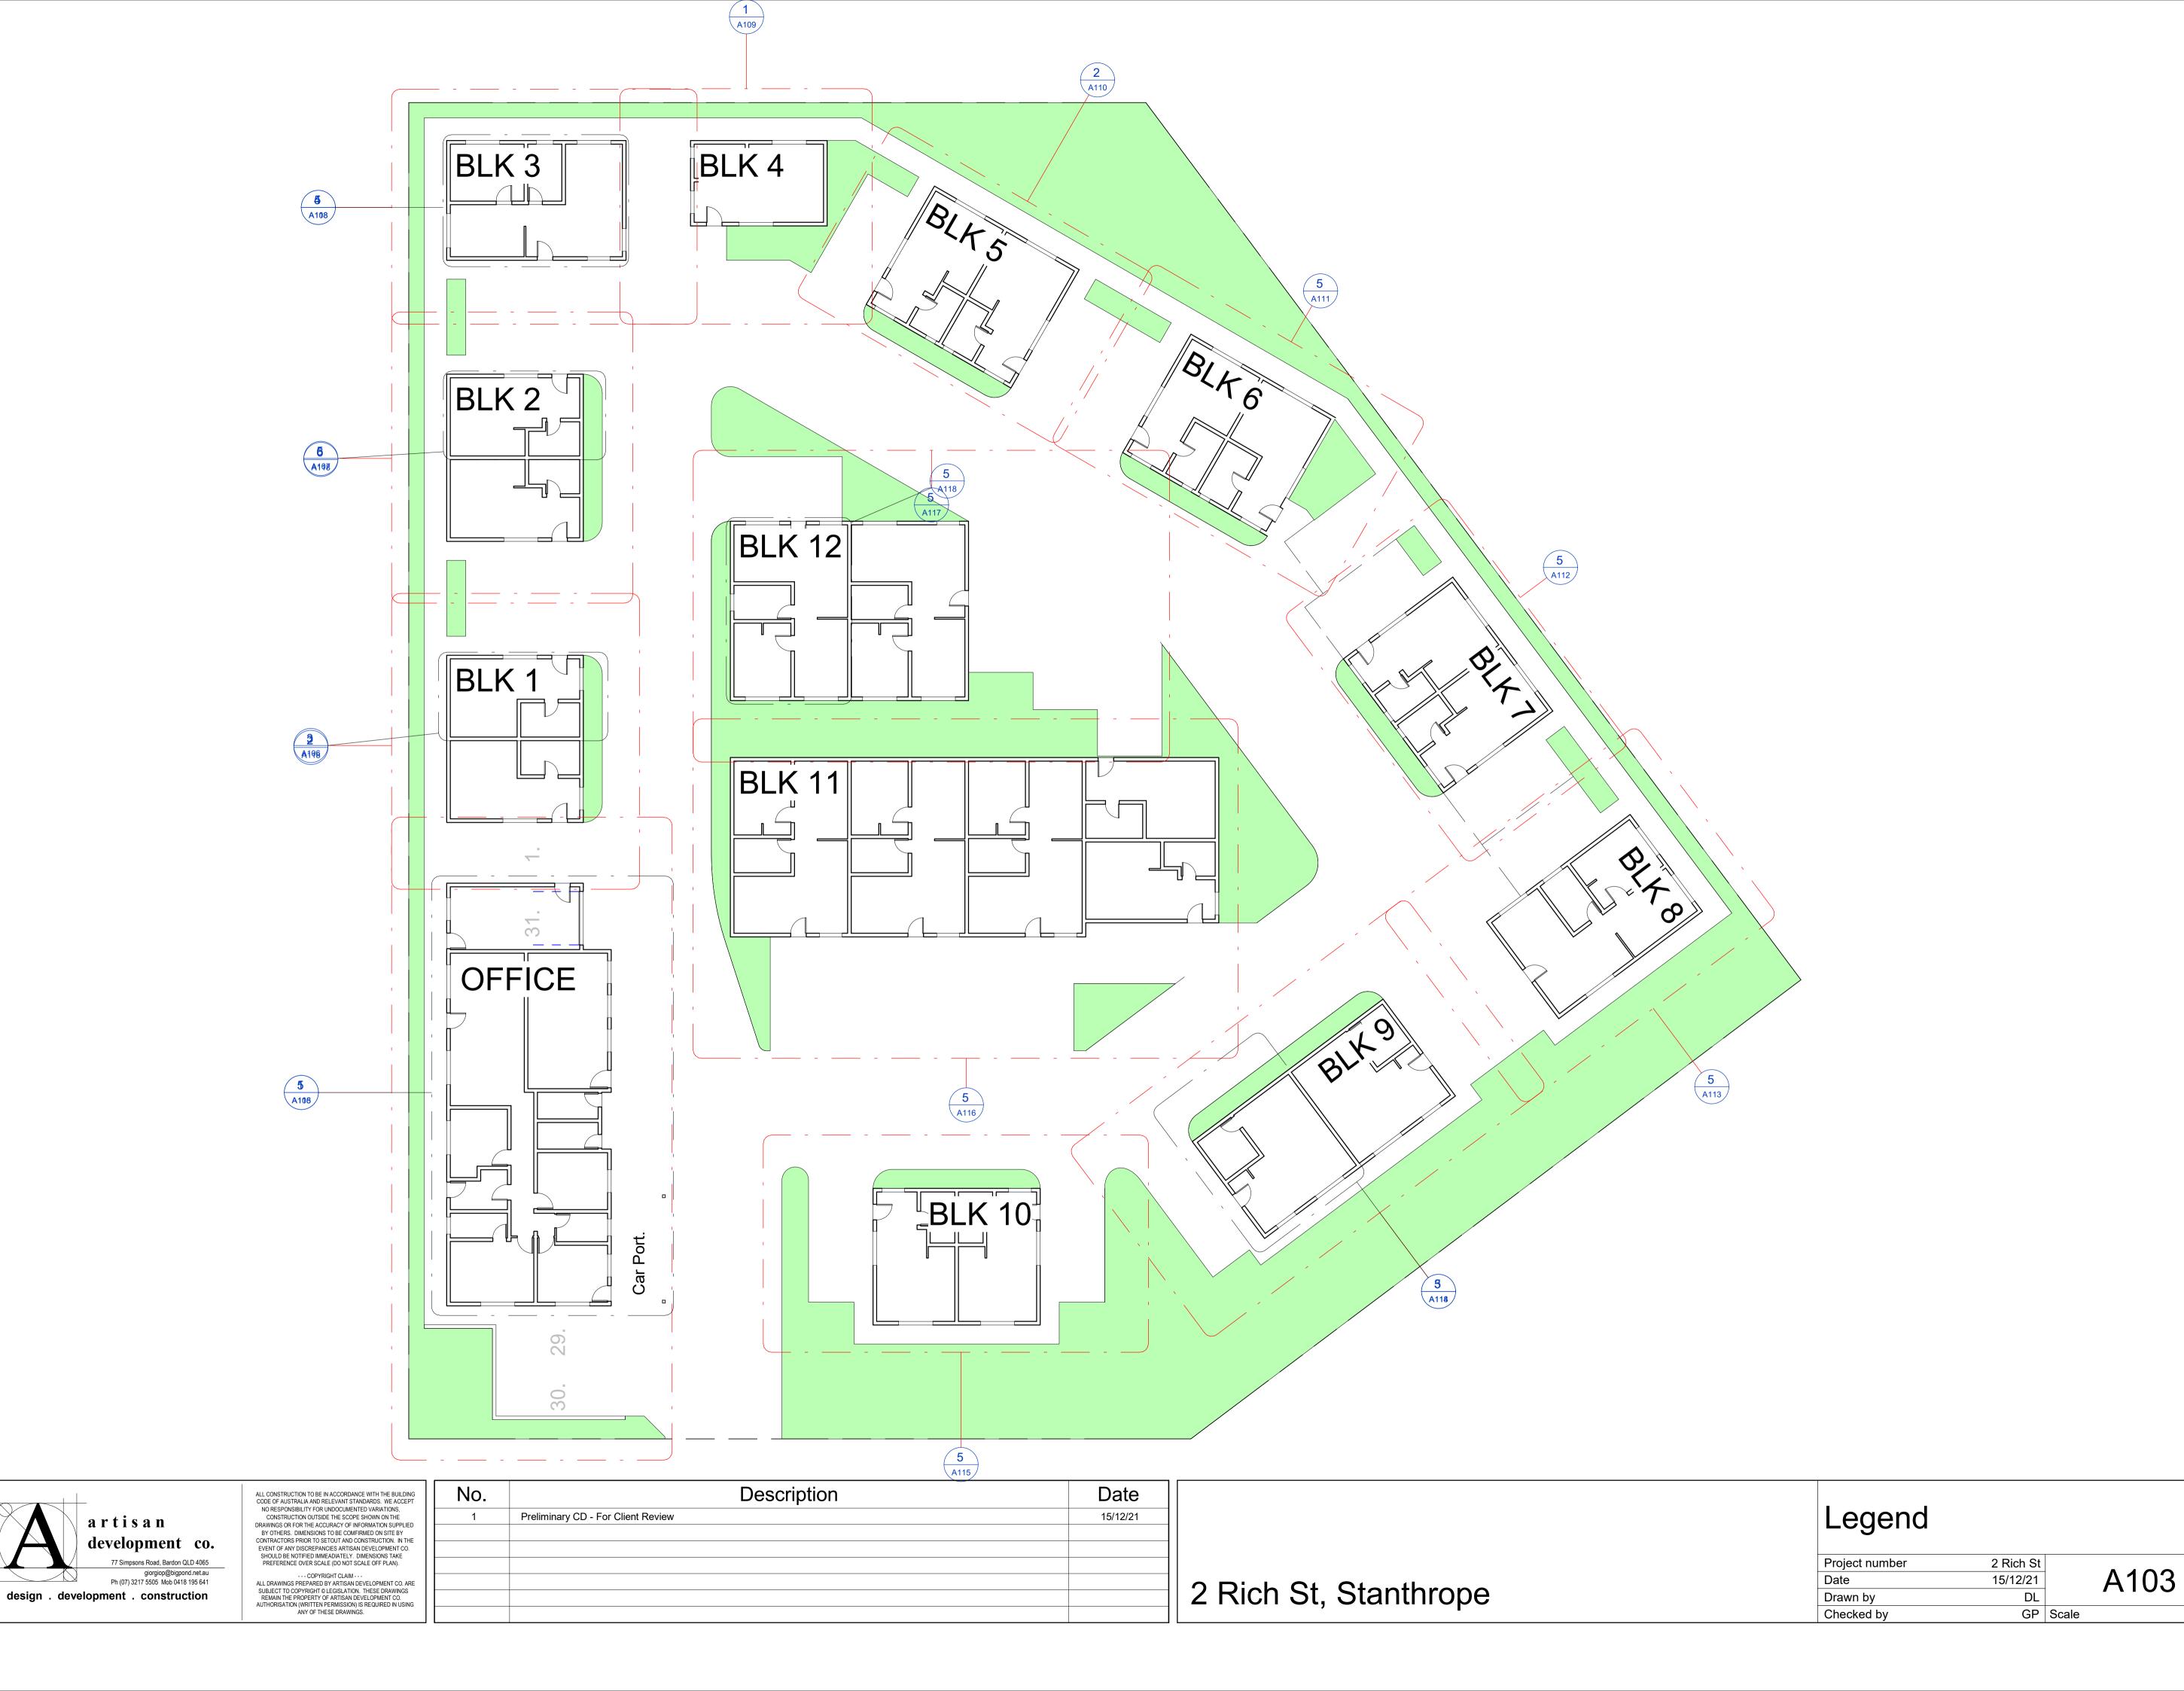

| 2 Rich St, Stanthrope |
|-----------------------|
| Z Mon Ot, Otantinope  |

| Site Plan      |           |       |      |     |
|----------------|-----------|-------|------|-----|
| Project number | 2 Rich St |       |      |     |
| Date           | 15/12/21  |       | A102 |     |
| Drawn by       | DL        |       | / \  |     |
| Checked by     | GP        | Scale |      | 1:2 |