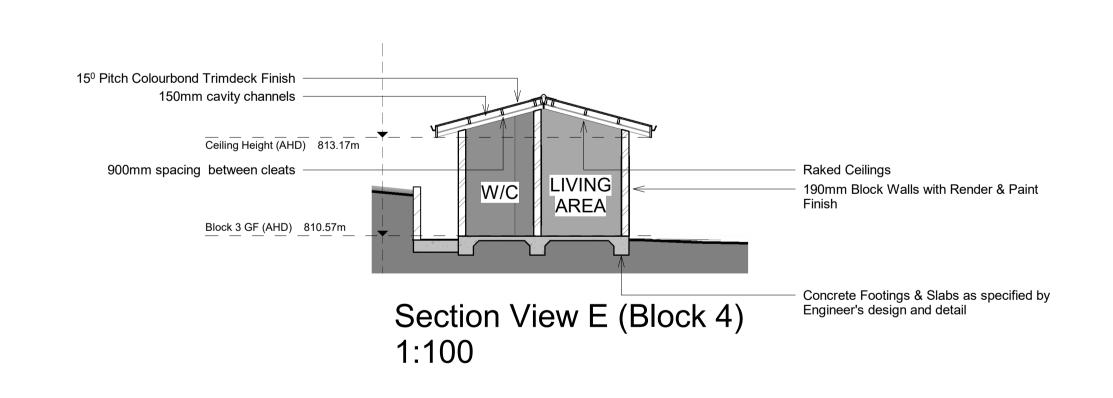

RENDER & PAINT FINISH

15º PITCH COLOURBOND TRIMDECK FINISH

Ceilling Height (AHD) 813.00m

ALUMINIUM FRAME WINDOWS

North Elevation (Block 3) 1:100

190 3000 190 2740 190 190 5930 190 6310 3000

Floor Plan (Block 3) 1:100

Note:
'Type A, B, C, D' refers to the planning layout typology adopted in plan for the corresponding Block shown in plan view.

190mm RETAINING WALL

(1m HEIGHT)

Block 3 GF (AHD) 810.40m

East Elevation (Block 3) 1:100