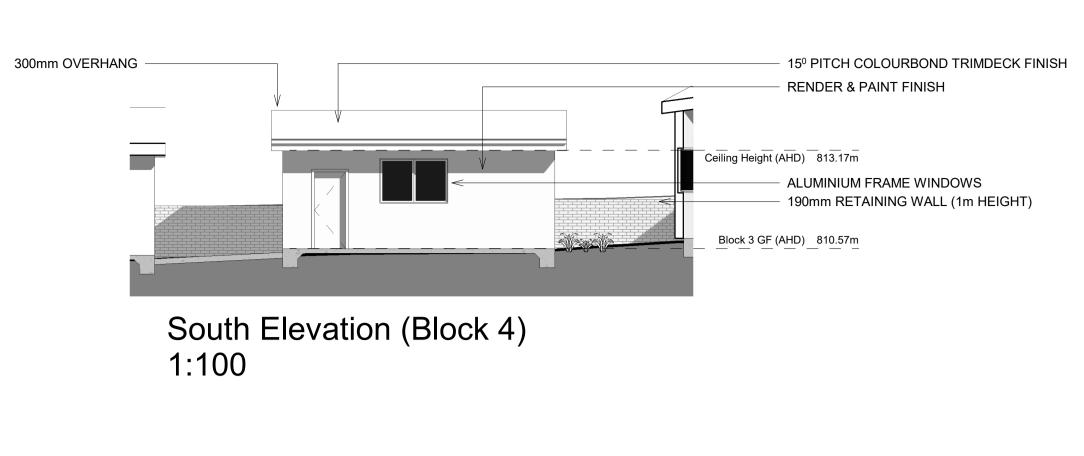

#### Note:

Electrical plan shown above reflect the layouts for all Type D plans. In some instances orientation of the plan layout may be mirrored, apply an mirrored application in these situations.

Type D Plans are present in Block 2, 4, 5, 7 & 11