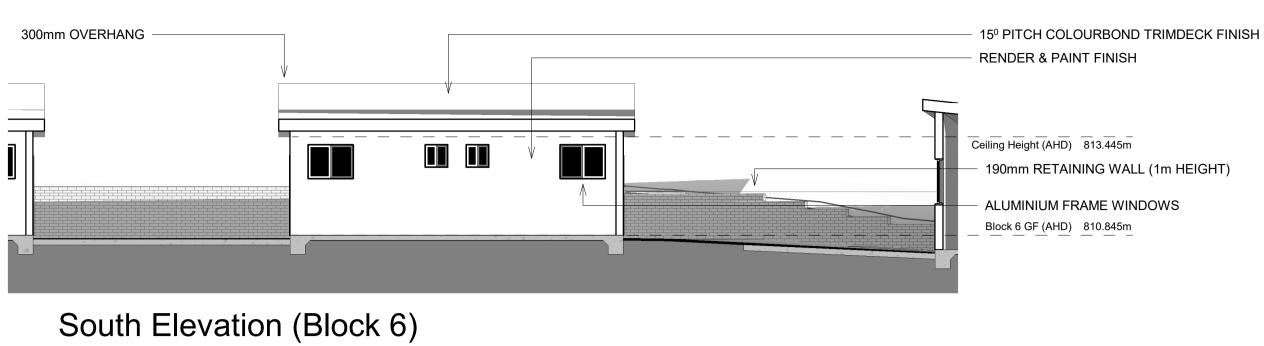

1:100

North Elevation (Block 6) 1:100

1:100

Floor Plan (Block 6) 1:100

For Details regarding Roof and Slab details Refer to Blk 1 Section Detail

Note: 'Type A, B, C, D' refers to the planning layout typology adopted in plan for the corresponding Block shown in plan view.