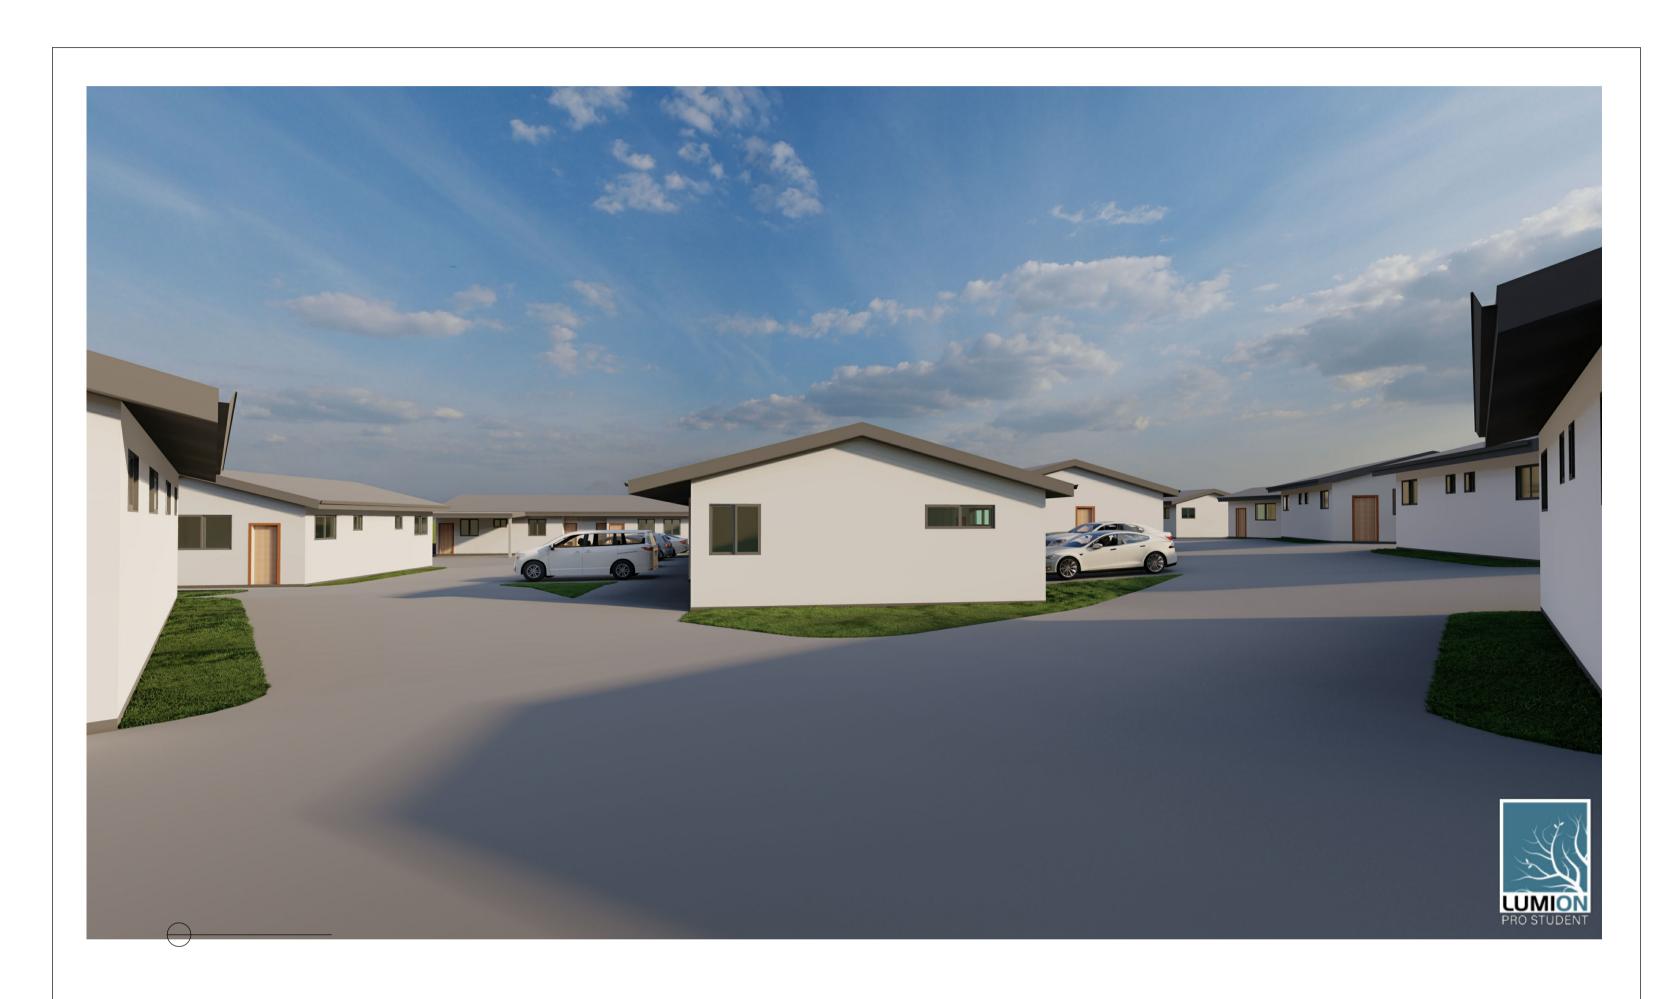

| 2 Rich St, Stanthrope |
|-----------------------|

| Renders 2      |           |       |      |
|----------------|-----------|-------|------|
| Project number | 2 Rich St |       |      |
| Date           | 15/12/21  |       | A121 |
| Drawn by       | Author    |       |      |
| Checked by     | Checker   | Scale |      |