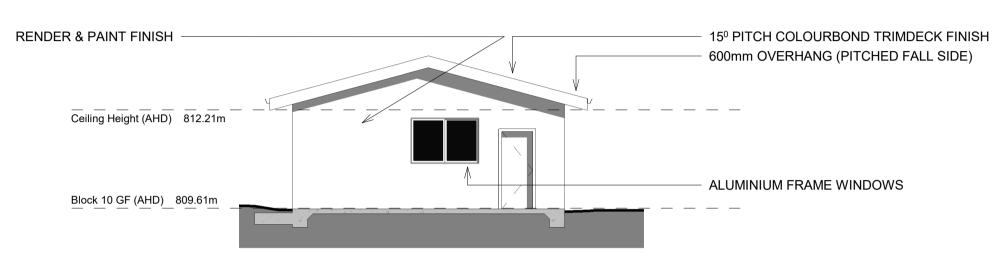

RENDER & PAINT FINISH

15º PITCH COLOURBOND TRIMDECK FINISH

Ceilling Height (AHD) 813.00m

ALUMINIUM FRAME WINDOWS

North Elevation (Block 3) 1:100

190 3000 190 2740 190 190 5930 190 6310 3000

Floor Plan (Block 3) 1:100

Note:
'Type A, B, C, D' refers to the planning layout typology adopted in plan for the corresponding Block shown in plan view.

190mm RETAINING WALL

(1m HEIGHT)

Block 3 GF (AHD) 810.40m

East Elevation (Block 3) 1:100