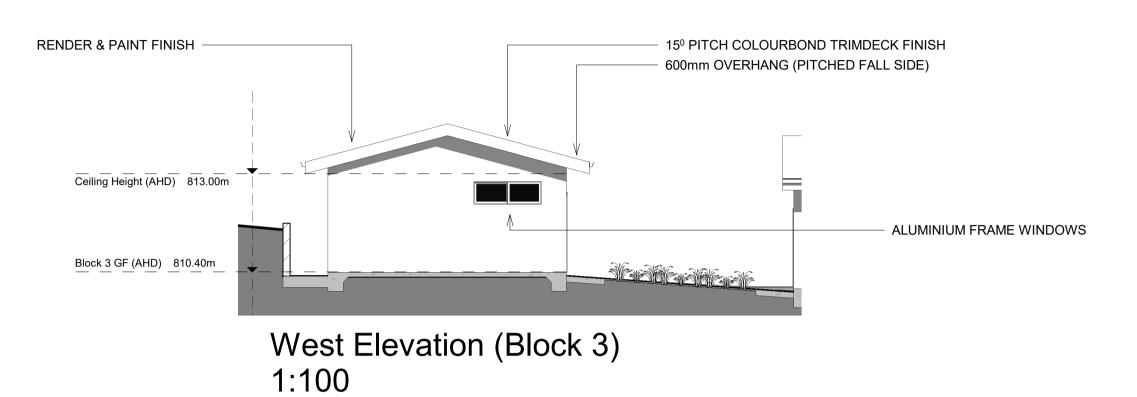

RENDER & PAINT FINISH

15º PITCH COLOURBOND TRIMDECK FINISH

Ceilling Height (AHD) 813.00m

ALUMINIUM FRAME WINDOWS

North Elevation (Block 3) 1:100

190 3000 190 2740 190 190 5930 190 6310 3000

Floor Plan (Block 3) 1:100

Note:
'Type A, B, C, D' refers to the planning layout typology adopted in plan for the corresponding Block shown in plan view.

190mm RETAINING WALL

(1m HEIGHT)

Block 3 GF (AHD) 810.40m

East Elevation (Block 3) 1:100