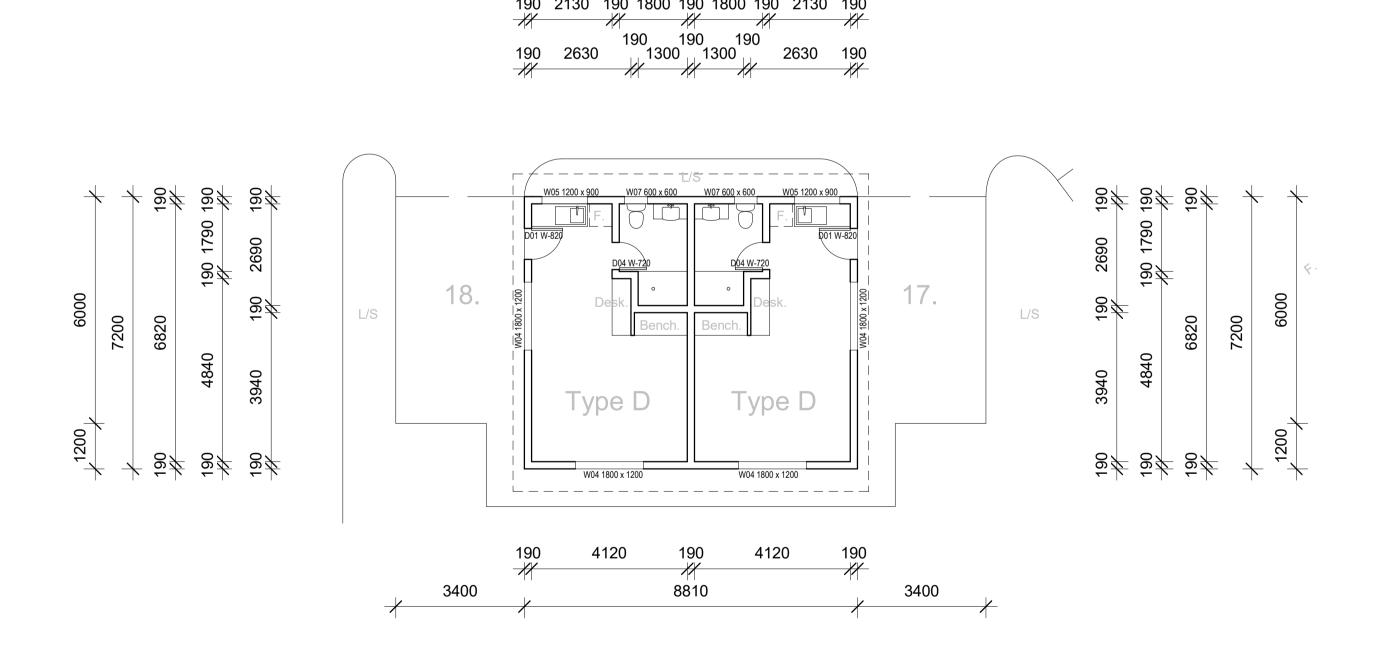

#### Note:

Electrical plan shown above reflect the layouts for all Type D plans. In some instances orientation of the plan layout may be mirrored, apply an mirrored application in these situations.

Type D Plans are present in Block 2, 4, 5, 7 & 11