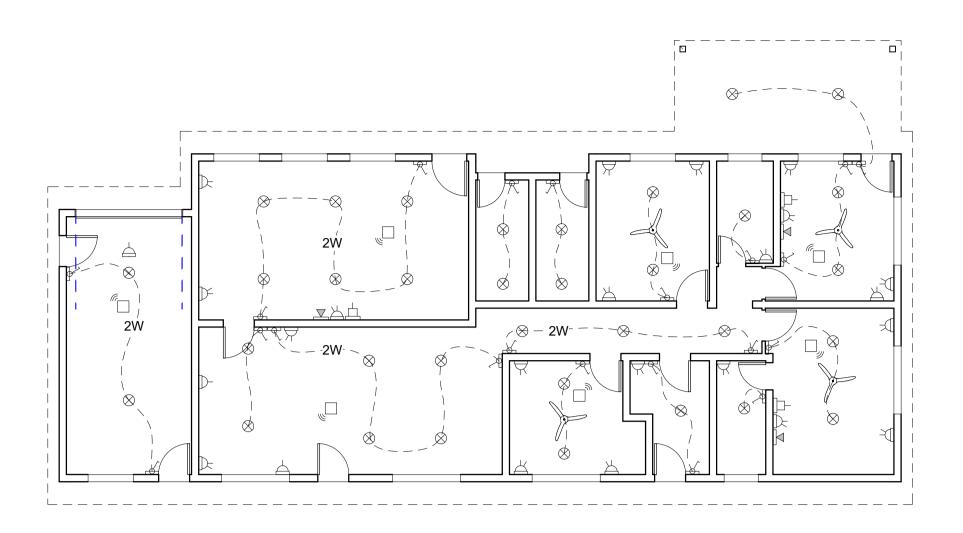

# Electrical Layout Plan (Managers Office) 1:100

### Electrical Layout Plan (Type C Variants) 1:100

#### Note:

Electrical plans shown above reflect the layouts for all Type C plans. In some instances orientation of the plan layout may be mirrored, apply an mirrored application in these situations.

Type C Plans are present in Block 3, 8, 11 & 12