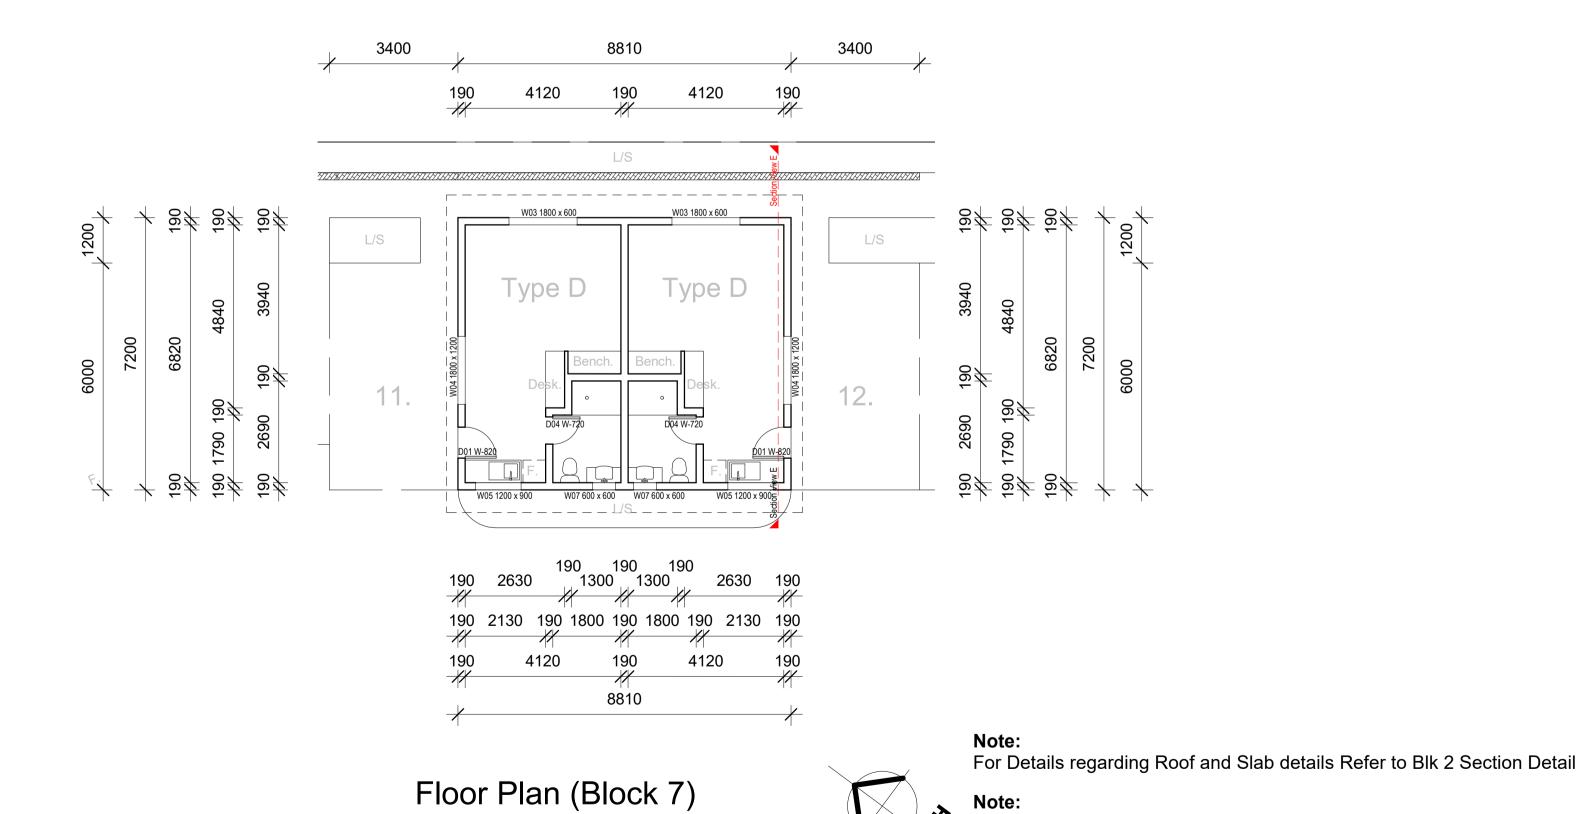

No. Description Date

1 Preliminary CD - For Client Review 15/12/21

2 Rich St, Stanthrope

'Type A, B, C, D' refers to the planning layout typology adopted in plan for the corresponding Block shown in plan view.

Plans & Elevations - Block

7

Project number 2 Rich St
Date 15/12/21 A 1 1 2

 Project number
 2 Rich St

 Date
 15/12/21

 Drawn by
 DL

 Checked by
 GP Scale

 1: 100