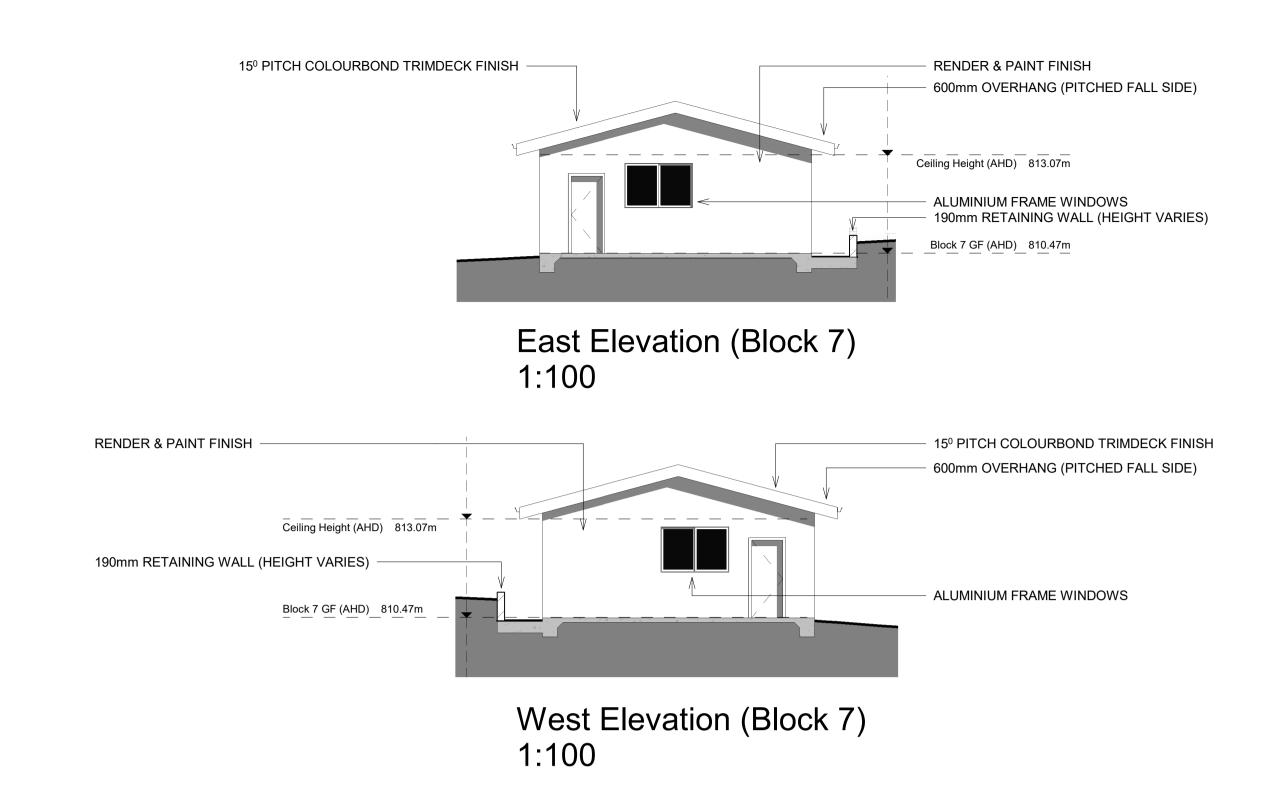

No. Description Date

1 Preliminary CD - For Client Review 15/12/21

2 Rich St, Stanthrope

'Type A, B, C, D' refers to the planning layout typology adopted in plan for the corresponding Block shown in plan view.

Plans & Elevations - Block

7

Project number 2 Rich St
Date 15/12/21 A 1 1 2

 Project number
 2 Rich St

 Date
 15/12/21

 Drawn by
 DL

 Checked by
 GP Scale

 1: 100