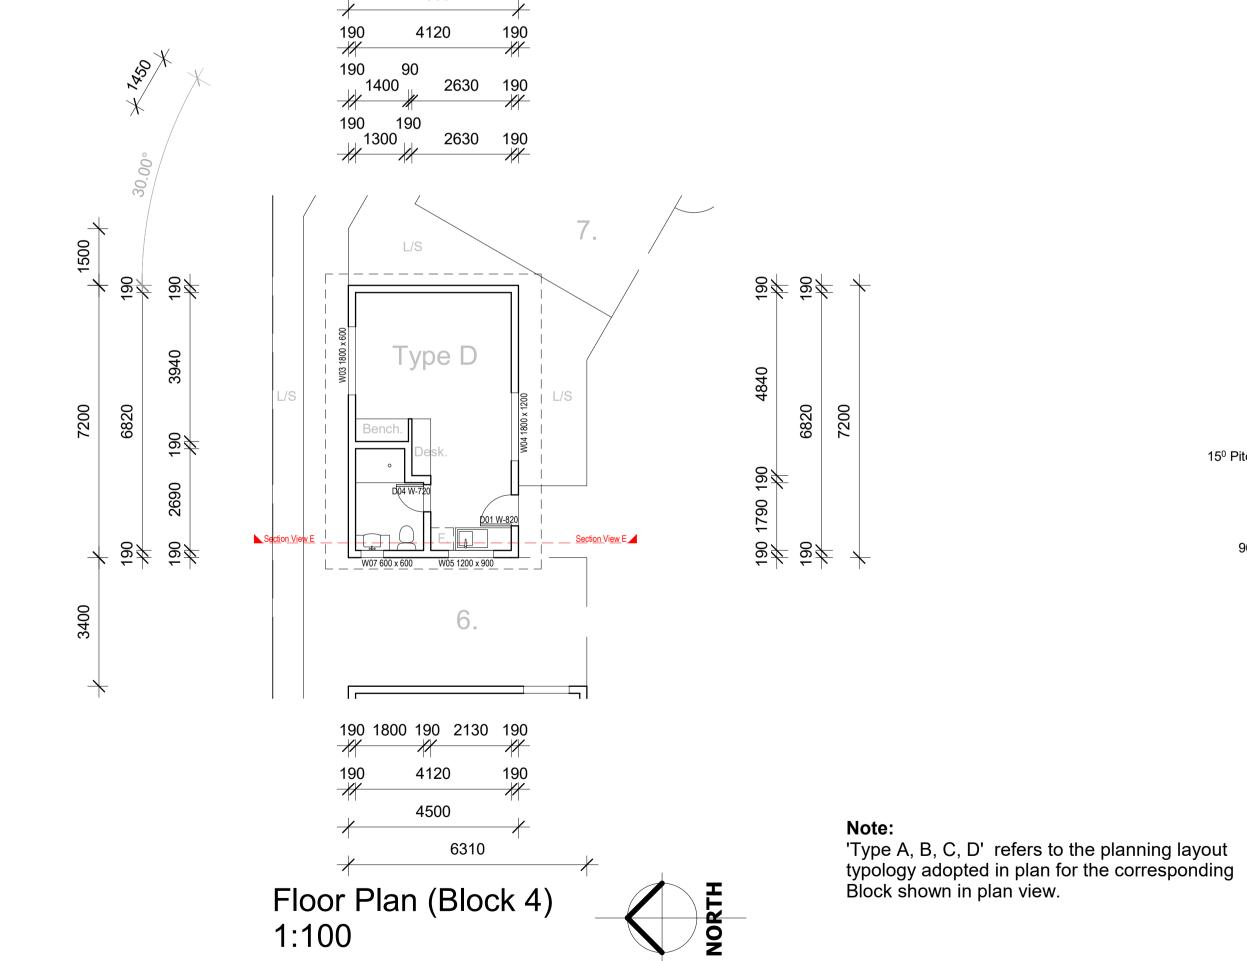

#### Note:

Electrical plan shown above reflect the layouts for all Type D plans. In some instances orientation of the plan layout may be mirrored, apply an mirrored application in these situations.

Type D Plans are present in Block 2, 4, 5, 7 & 11