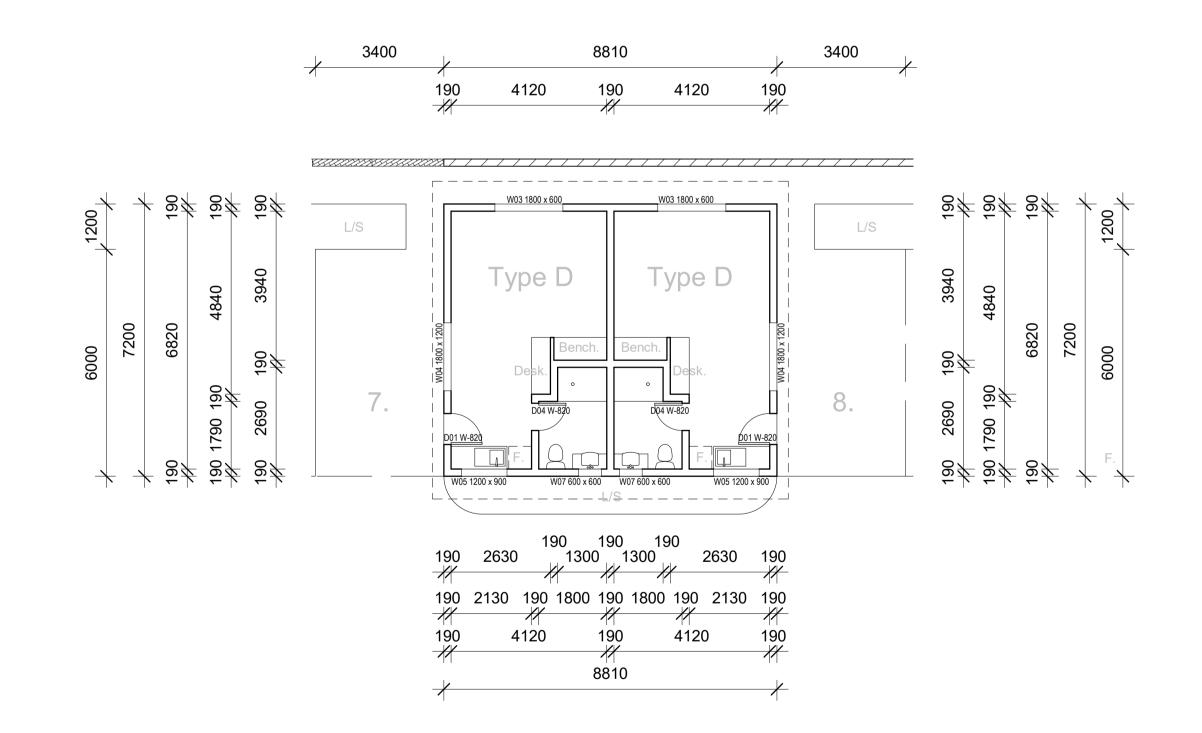

South Elevation (Block 5) 1:100

North Elevation (Block 5) 1:100

East Elevation (Block 5) 1:100

West Elevation (Block 5) 1:100

Floor Plan (Block 5) 1:100

**Note:**For Details regarding Roof and Slab details Refer to Blk 2 Section Detail

**Note:**'Type A, B, C, D' refers to the planning layout typology adopted in plan for the corresponding Block shown in plan view.

| X                | rtisan<br>evelopment co.           |
|------------------|------------------------------------|
|                  | 77 Simpsons Road, Bardon QLD 4065  |
|                  | giorgiop@bigpond.net.au            |
|                  | Ph (07) 3217 5505 Mob 0418 195 641 |
| design . develor | oment . construction               |