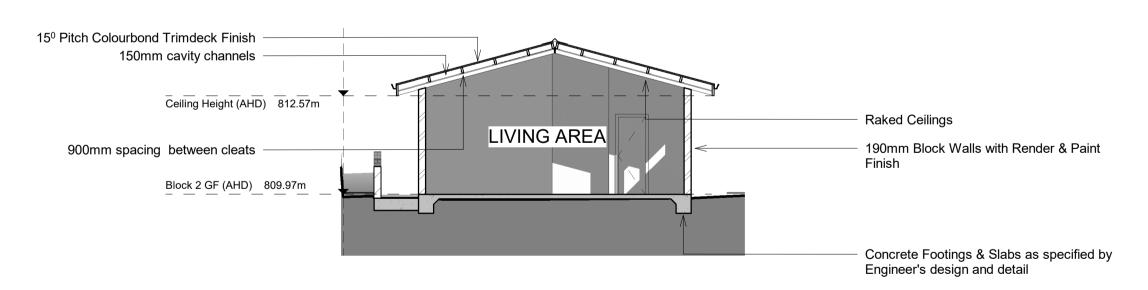

### Section View C (Block 2) 1:100

Note

Blocks 2, 5, 7 & 10 Share the same Roof and Slab Detail Layout

ALL CONSTRUCTION TO BE IN ACCORDANCE WITH THE BUILDING CODE OF AUSTRALIA AND RELEVANT STANDARDS. WE ACCEPT NO RESPONSIBILITY FOR UNDOCUMENTED VARIATIONS, CONSTRUCTION OUTSIDE THE SCOPE SHOWN ON THE DRAWINGS OR FOR THE ACCURACY OF INFORMATION SUPPLIED BY OTHERS. DIMENSIONS TO BE COMFIRMED ON SITE BY CONTRACTORS PRIOR TO SETOUT AND CONSTRUCTION. IN THE EVENT OF ANY DISCREPANCIES ARTISAN DEVELOPMENT CO. SHOULD BE NOTIFIED IMMEADIATELY. DIMENSIONS TAKE PREFERENCE OVER SCALE (DO NOT SCALE OFF PLAN).