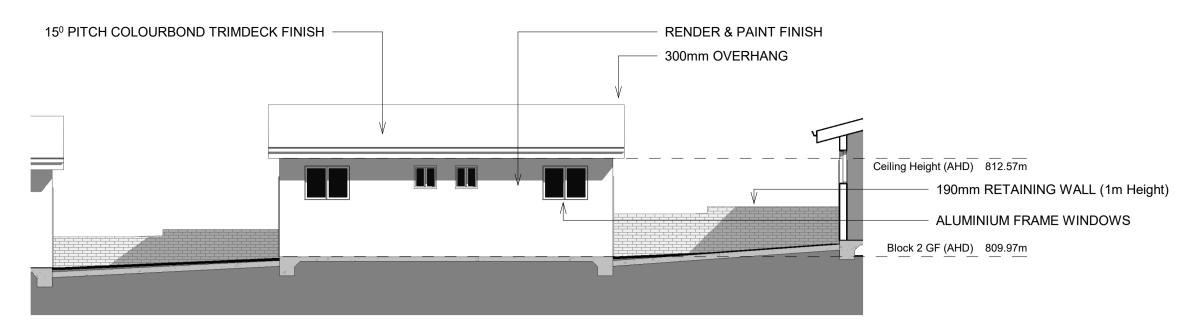

RENDER & PAINT FINISH

15º PITCH COLOURBOND TRIMDECK FINISH

Ceilling Height (AHD) 813.00m

ALUMINIUM FRAME WINDOWS

North Elevation (Block 3) 1:100

190 3000 190 2740 190 190 5930 190 6310 3000

Floor Plan (Block 3) 1:100

Note:
'Type A, B, C, D' refers to the planning layout typology adopted in plan for the corresponding Block shown in plan view.

190mm RETAINING WALL

(1m HEIGHT)

Block 3 GF (AHD) 810.40m

East Elevation (Block 3) 1:100

Note:
Blocks 3 & 8 Share the same Roof and Slab Detail Layout

| artisan                            |
|------------------------------------|
| development co.                    |
| 77 Simpsons Road, Bardon QLD 4065  |
| giorgiop@bigpond.net.au            |
| Ph (07) 3217 5505 Mob 0418 195 641 |