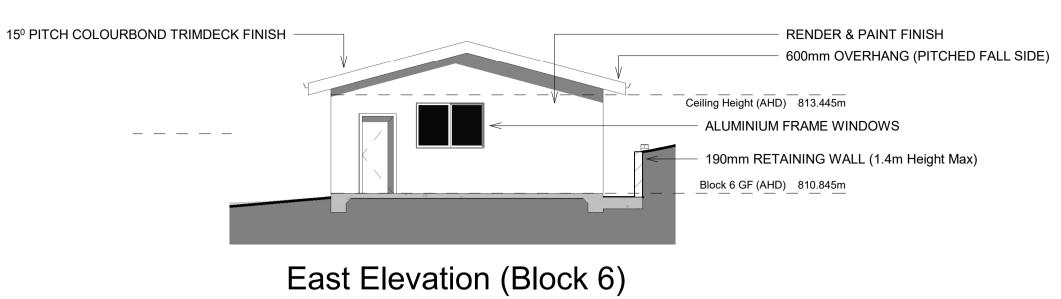

1:100

North Elevation (Block 6) 1:100

1:100

Floor Plan (Block 6) 1:100

For Details regarding Roof and Slab details Refer to Blk 1 Section Detail

Note: 'Type A, B, C, D' refers to the planning layout typology adopted in plan for the corresponding Block shown in plan view.

artisan development co. 77 Simpsons Road, Bardon QLD 4065 giorgiop@bigpond.net.au Ph (07) 3217 5505 Mob 0418 195 641 design . development . construction

ALL CONSTRUCTION TO BE IN ACCORDANCE WITH THE BUILDING CODE OF AUSTRALIA AND RELEVANT STANDARDS. WE ACCEPT NO RESPONSIBILITY FOR UNDOCUMENTED VARIATIONS, CONSTRUCTION OUTSIDE THE SCOPE SHOWN ON THE DRAWINGS OR FOR THE ACCURACY OF INFORMATION SUPPLIED BY OTHERS. DIMENSIONS TO BE COMFIRMED ON SITE BY CONTRACTORS PRIOR TO SETOUT AND CONSTRUCTION. IN THE EVENT OF ANY DISCREPANCIES ARTISAN DEVELOPMENT CO. SHOULD BE NOTIFIED IMMEADIATELY. DIMENSIONS TAKE PREFERENCE OVER SCALE (DO NOT SCALE OFF PLAN). ALL DRAWINGS PREPARED BY ARTISAN DEVELOPMENT CO. ARE SUBJECT TO COPYRIGHT © LEGISLATION. THESE DRAWINGS REMAIN THE PROPERTY OF ARTISAN DEVELOPMENT CO. AUTHORISATION (WRITTEN PERMISSION) IS REQUIRED IN USING ANY OF THESE DRAWINGS.