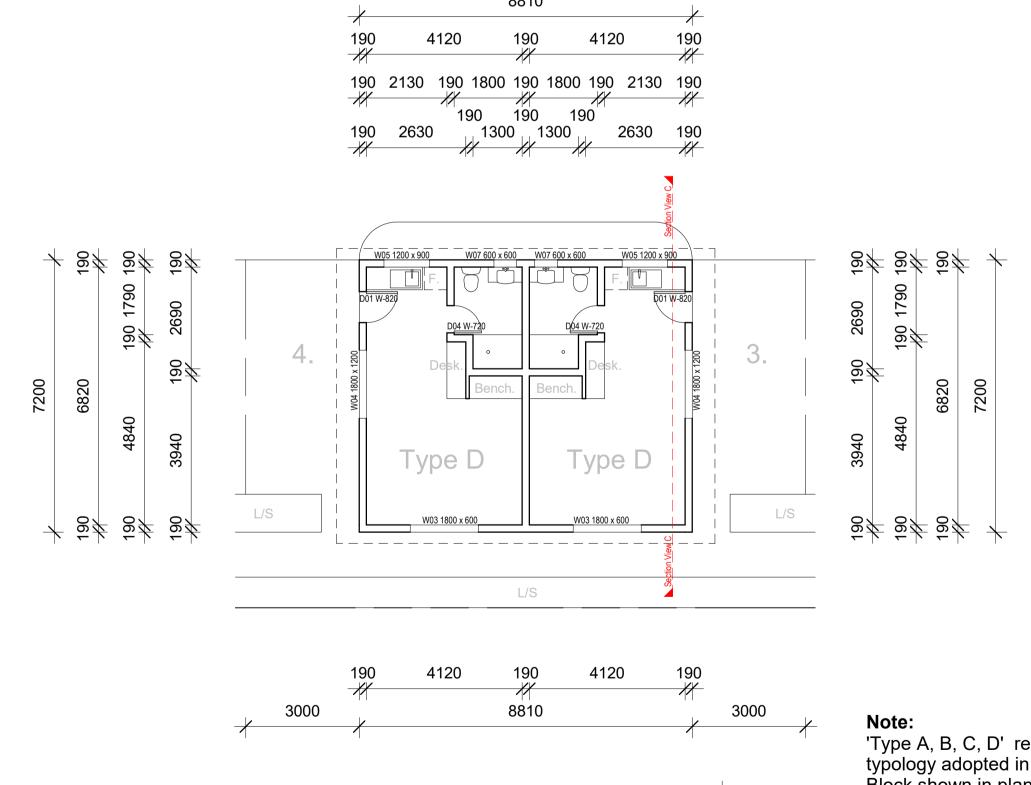

South Elevation (Block 2) 1:100

North Elevation (Block 2) 1:100

Floor Plan (Block 2) 1:100

'Type A, B, C, D' refers to the planning layout typology adopted in plan for the corresponding Block shown in plan view.