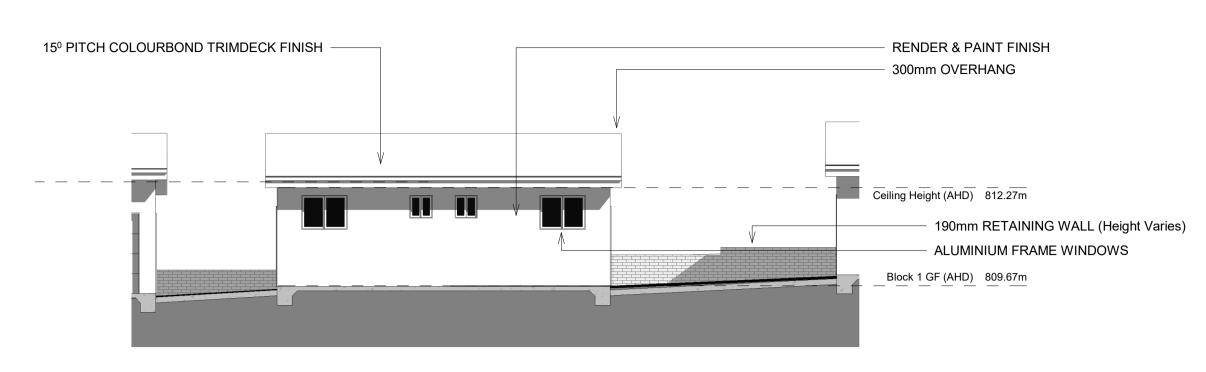

051 | 12/2021 11:13:48 PM

5/12/2021 11:13:54 PM

East Elevation (Block 1) 1:100

West Elevation (Block 1) 1:100

Section View B (Block 1) 1:100

Note

Blocks 1 & 6 Share the same Roof and Slab Detail Layout

ALL CONSTRUCTION TO BE IN ACCORDANCE WITH THE BUILDING CODE OF AUSTRALIA AND RELEVANT STANDARDS. WE ACCEPT NO RESPONSIBILITY FOR UNDOCUMENTED VARIATIONS, CONSTRUCTION OUTSIDE THE SCOPE SHOWN ON THE DRAWINGS OR FOR THE ACCURACY OF INFORMATION SUPPLIED BY OTHERS. DIMENSIONS TO BE COMFIRMED ON SITE BY CONTRACTORS PRIOR TO SETOUT AND CONSTRUCTION. IN THE EVENT OF ANY DISCREPANCIES ARTISAN DEVELOPMENT CO. SHOULD BE NOTIFIED IMMEADIATELY, DIMENSIONS TAKE PREFERENCE OVER SCALE (DO NOT SCALE OFF PLAN).

2 Rich St, Stanthrope

| Plans<br>1     | & Elevation | ons   | - Block |
|----------------|-------------|-------|---------|
| Project number | 2 Rich St   |       |         |
| Date           | 15/12/21    |       | A106    |
| Drawn by       | DL          |       | 7 (100  |
| Checked by     | GP          | Scale | 1 : 10  |