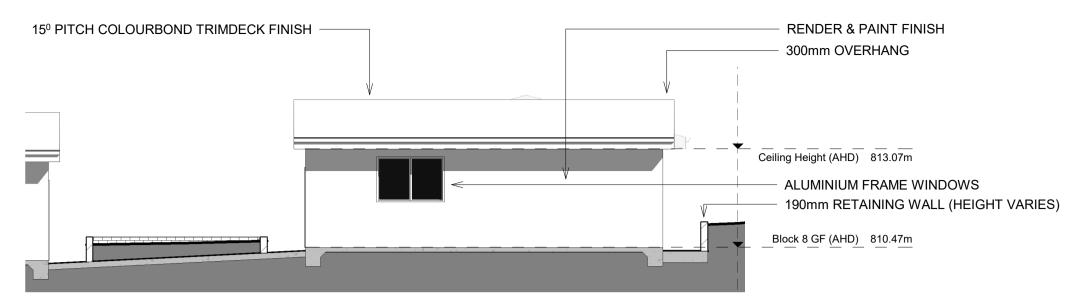

West Elevation (Block 8) 1:100

East Elevation (Block 8) 1:100

South Elevation (Block 8) 1:100

North Elevation (Block 8) 1:100

Floor Plan (Block 8) 1:100

For Details regarding Roof and Slab details Refer to Blk 3 Section Detail

#### Note:

'Type A, B, C, D' refers to the planning layout typology adopted in plan for the corresponding Block shown in plan view.

| artisan<br>development co.         |
|------------------------------------|
| 77 Simpsons Road, Bardon QLD 4065  |
| giorgiop@bigpond.net.au            |
| Ph (07) 3217 5505 Mob 0418 195 641 |