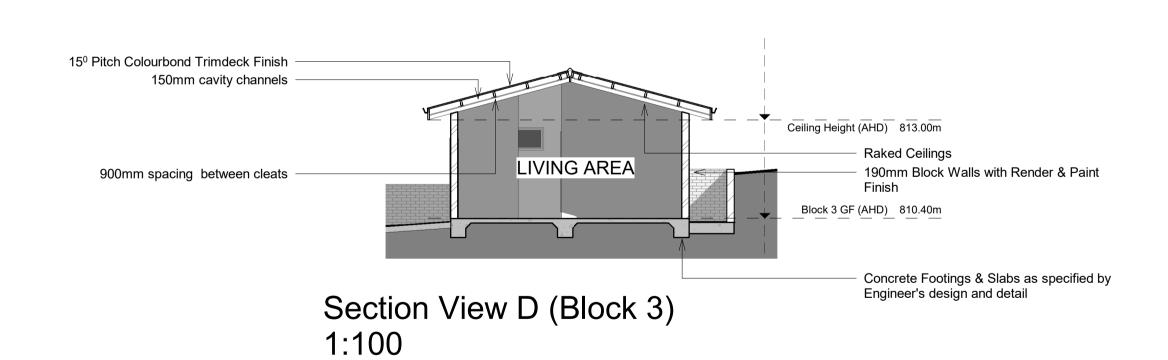

### Section View C (Block 2) 1:100

Note

Blocks 2, 5, 7 & 10 Share the same Roof and Slab Detail Layout

ALL CONSTRUCTION TO BE IN ACCORDANCE WITH THE BUILDING CODE OF AUSTRALIA AND RELEVANT STANDARDS. WE ACCEPT NO RESPONSIBILITY FOR UNDOCUMENTED VARIATIONS, CONSTRUCTION OUTSIDE THE SCOPE SHOWN ON THE DRAWINGS OR FOR THE ACCURACY OF INFORMATION SUPPLIED BY OTHERS. DIMENSIONS TO BE COMFIRMED ON SITE BY CONTRACTORS PRIOR TO SETOUT AND CONSTRUCTION. IN THE EVENT OF ANY DISCREPANCIES ARTISAN DEVELOPMENT CO. SHOULD BE NOTIFIED IMMEADIATELY. DIMENSIONS TAKE PREFERENCE OVER SCALE (DO NOT SCALE OFF PLAN).