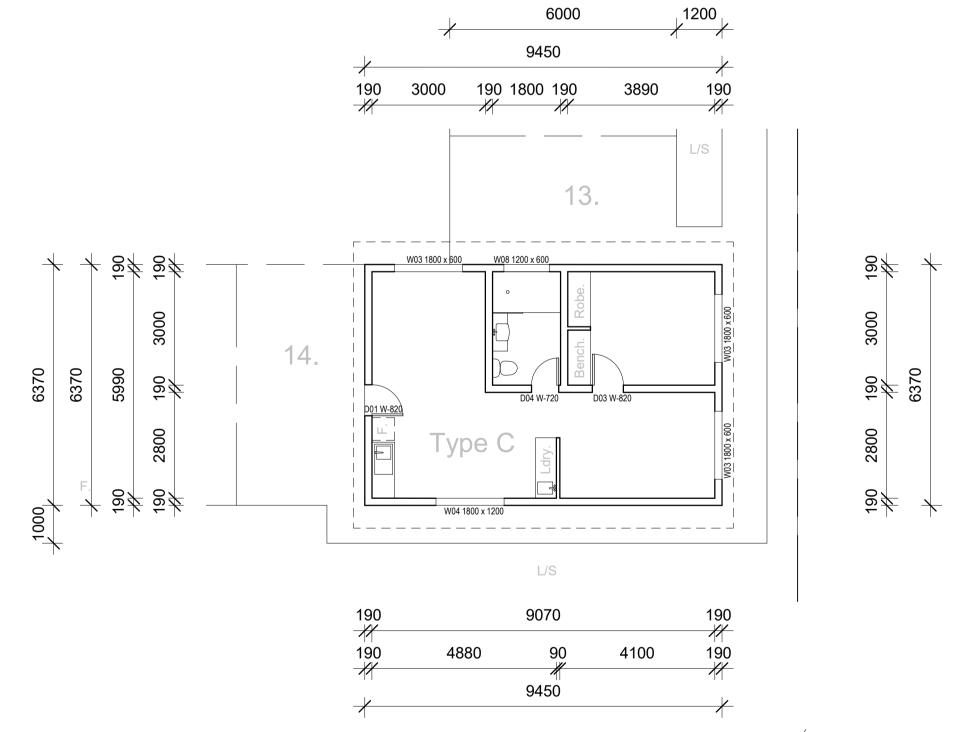

12550

12550

190

3400

**Note:**'Type A, B, C, D' refers to the planning layout typology adopted in plan for the corresponding Block shown in plan view.

ALL CONSTRUCTION TO BE IN ACCORDANCE WITH THE BUILDING CODE OF ALISTRALE AND RELEVANT STANDARDS. WE ACCEPT NO RESPONSIBILITY FOR UNDOCUMENTED VARIATIONS.

190

South Elevation (Block 9) 1:100

North Elevation (Block 9) 1:100

Plans & Elevations - Block 9

Date
Drawn by
Checked by

 Project number
 2 Rich St

 Date
 15/12/21

 Drawn by
 DL

 Checked by
 GP Scale

 1 : 100

North Elevation (Block 10) 1:100

West Elevation (Block 10) 1:100

8810

Floor Plan (Block 10) 1:100

For Details regarding Roof and Slab details Refer to Blk 2 Section Detail

'Type A, B, C, D' refers to the planning layout typology adopted in plan for the corresponding Block shown in plan view. NORTH