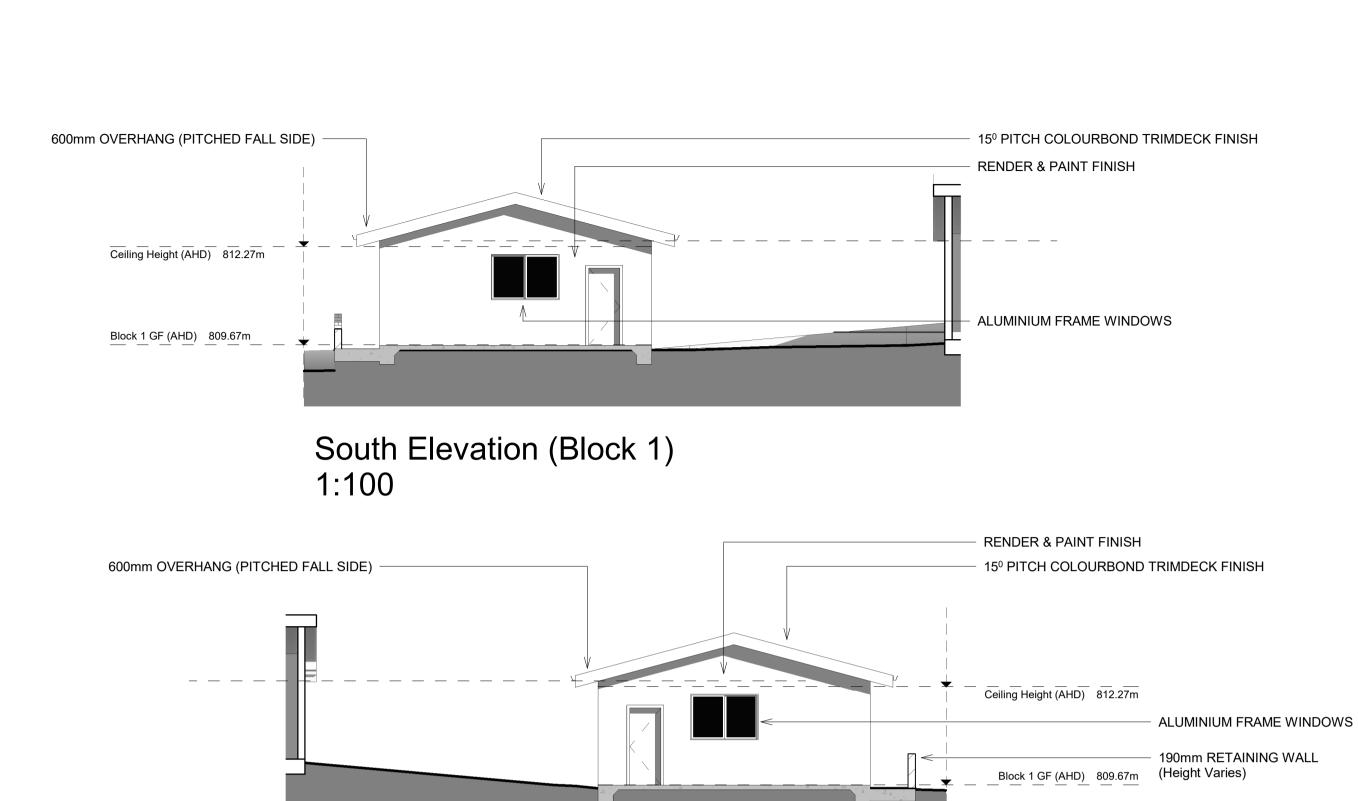

Note:
'Type A, B, C, D' refers to the planning layout typology adopted in plan for the corresponding Block shown in plan view.

190mm RETAINING WALL

(1m HEIGHT)

Block 3 GF (AHD) 810.40m

East Elevation (Block 3) 1:100

Note:
Blocks 3 & 8 Share the same Roof and Slab Detail Layout

| artisan                            |
|------------------------------------|
| development co.                    |
| 77 Simpsons Road, Bardon QLD 4065  |
| giorgiop@bigpond.net.au            |
| Ph (07) 3217 5505 Mob 0418 195 641 |