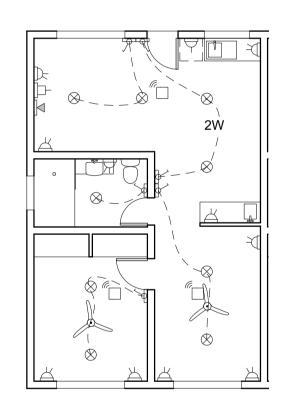

### Electrical Layout Plan (Type B) 1:100

#### Note

Electrical plan shown above reflects the layout for all Type B plans. In some instances orientation of the plan layout may be mirrored, apply an mirrored application in these situations.

Type B Plans are present in Blocks 1, 6 & 11