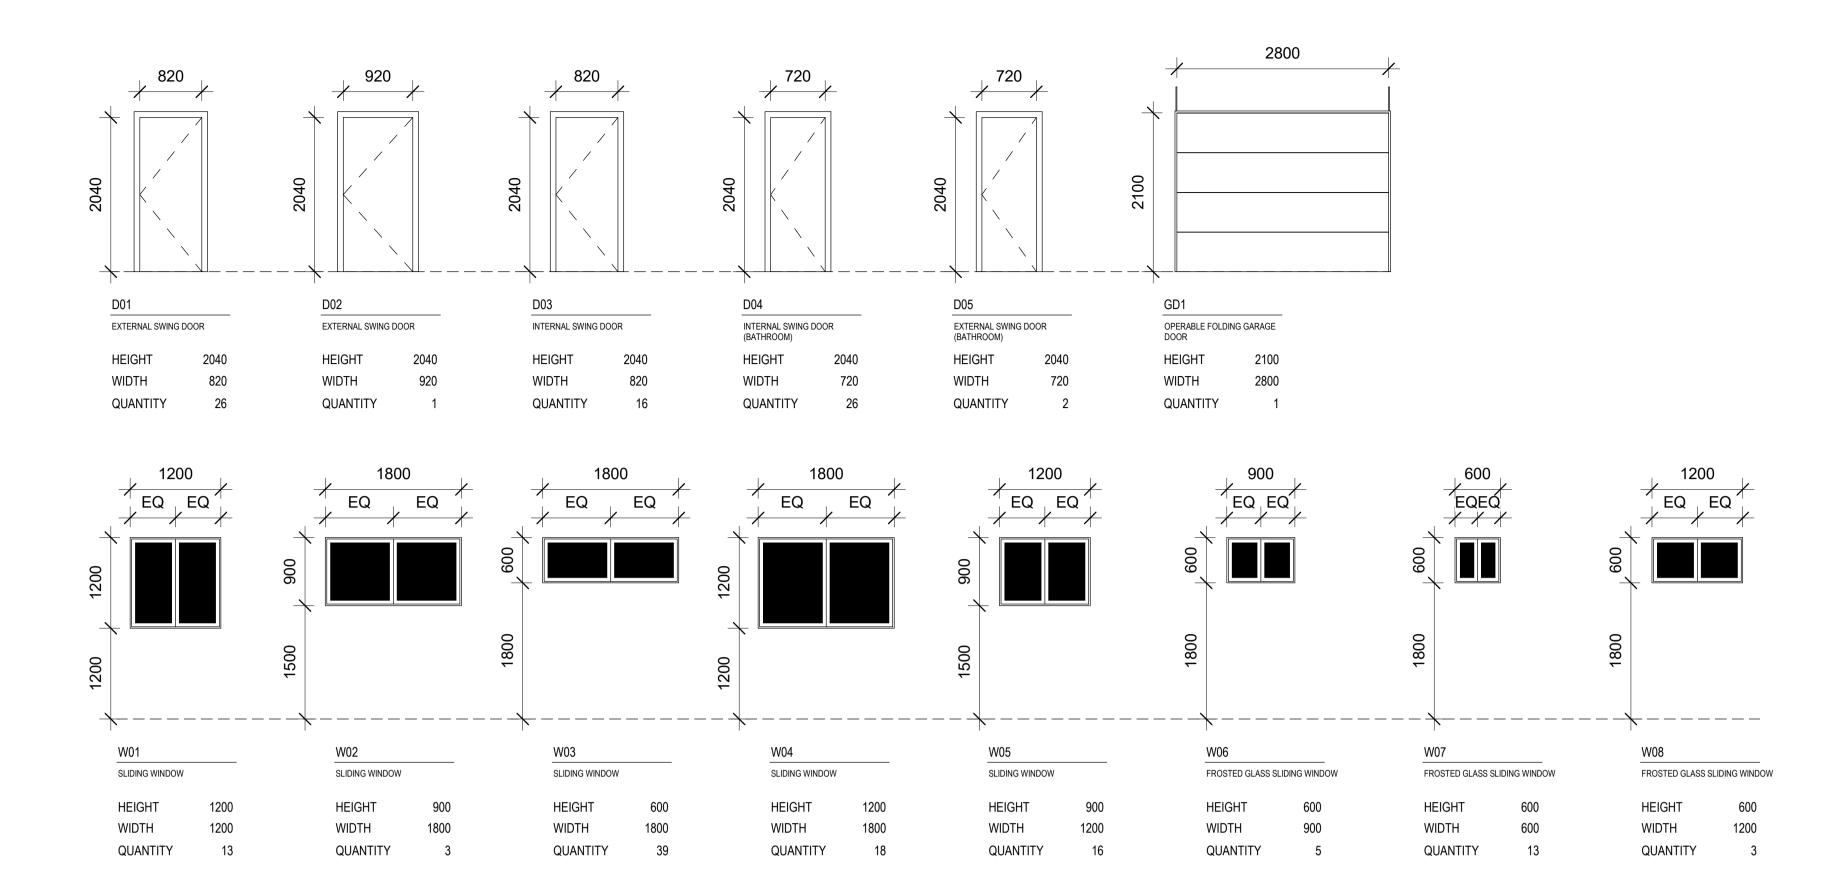

2 Rich St, Stanthrope

Window & Door Schedule

| Project number 2 Rich St |     |
|--------------------------|-----|
| Date 15/12/21 A 1 1 C    |     |
| Drawn by DL              |     |
| Checked by GP Scale      | 1 : |