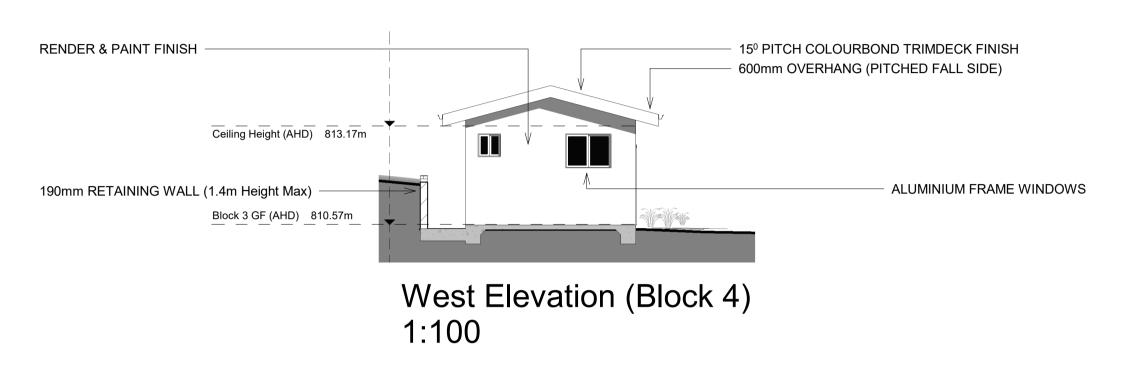

RENDER & PAINT FINISH

15º PITCH COLOURBOND TRIMDECK FINISH

Ceilling Height (AHD) 813.00m

ALUMINIUM FRAME WINDOWS

North Elevation (Block 3) 1:100

190 3000 190 2740 190 190 5930 190 6310 3000

Floor Plan (Block 3) 1:100

Note:
'Type A, B, C, D' refers to the planning layout typology adopted in plan for the corresponding Block shown in plan view.

190mm RETAINING WALL

(1m HEIGHT)

Block 3 GF (AHD) 810.40m

East Elevation (Block 3) 1:100