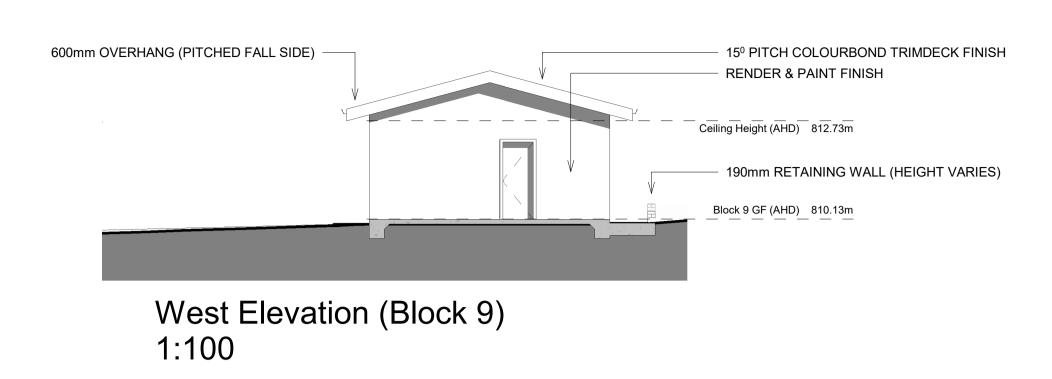

190

South Elevation (Block 9) 1:100

North Elevation (Block 9) 1:100

Plans & Elevations - Block 9

Date
Drawn by
Checked by

 Project number
 2 Rich St

 Date
 15/12/21

 Drawn by
 DL