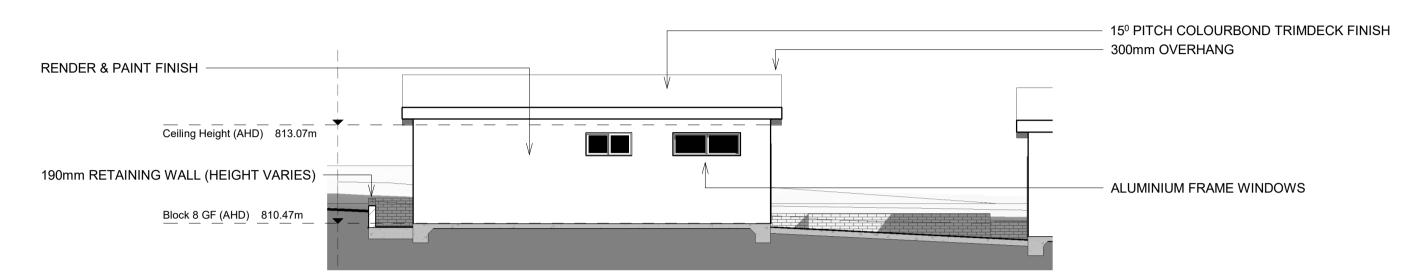

West Elevation (Block 8) 1:100

East Elevation (Block 8) 1:100

South Elevation (Block 8) 1:100

North Elevation (Block 8) 1:100

Floor Plan (Block 8) 1:100

For Details regarding Roof and Slab details Refer to Blk 3 Section Detail

#### Note:

'Type A, B, C, D' refers to the planning layout typology adopted in plan for the corresponding Block shown in plan view.

| artisan<br>development co.         |
|------------------------------------|
| 77 Simpsons Road, Bardon QLD 4065  |
| giorgiop@bigpond.net.au            |
| Ph (07) 3217 5505 Mob 0418 195 641 |