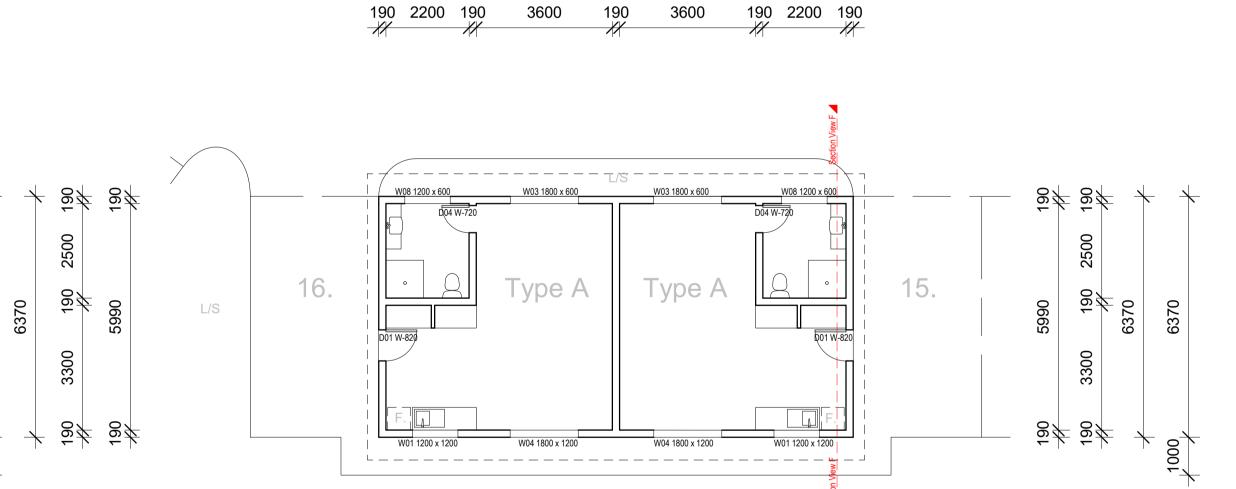

190

South Elevation (Block 9) 1:100

North Elevation (Block 9) 1:100

Plans & Elevations - Block 9

Date
Drawn by
Checked by

 Project number
 2 Rich St

 Date
 15/12/21

 Drawn by
 DL

#### Note:

Electrical plan shown above reflects the layout for all Type A plans. In some instances orientation of the plan layout may be mirrored, apply an mirrored application in these situations.

Type A Plans are present in Block 9