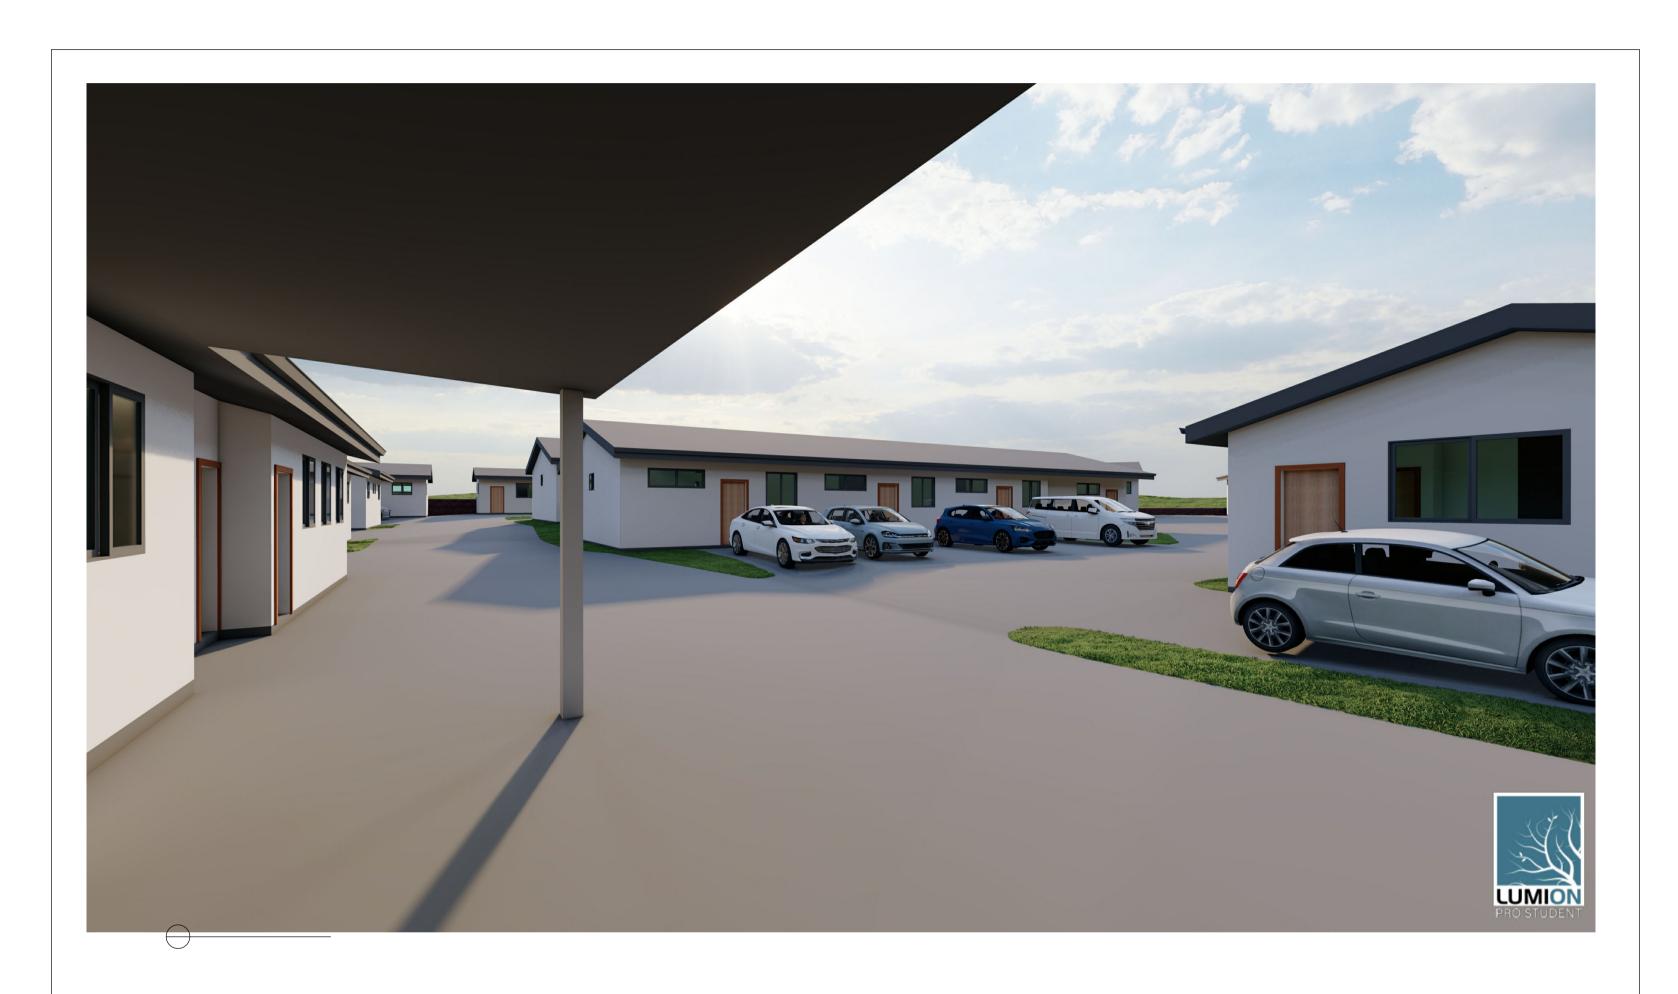

| $\ $ |                       |
|------|-----------------------|
|      | 2 Rich St, Stanthrope |

| Renders        |           |       |      |
|----------------|-----------|-------|------|
| Project number | 2 Rich St |       |      |
| Date           | 15/12/21  |       | A120 |
| Drawn by       | Author    |       |      |
| Checked by     | Checker   | Scale |      |