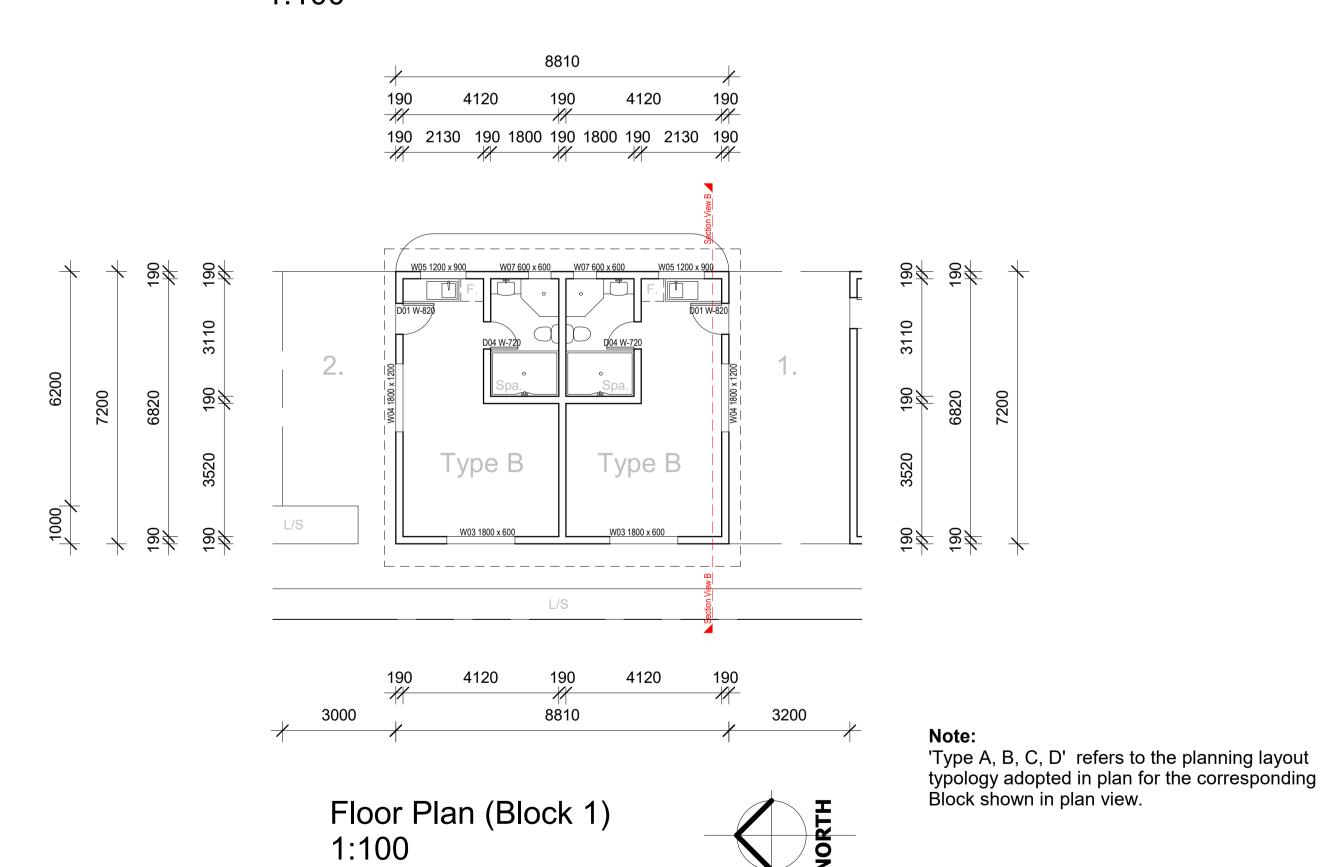

051 | 12/2021 11:13:48 PM

5/12/2021 11:13:54 PM

East Elevation (Block 1) 1:100

West Elevation (Block 1) 1:100

Section View B (Block 1) 1:100

Note

Blocks 1 & 6 Share the same Roof and Slab Detail Layout

ALL CONSTRUCTION TO BE IN ACCORDANCE WITH THE BUILDING CODE OF AUSTRALIA AND RELEVANT STANDARDS. WE ACCEPT NO RESPONSIBILITY FOR UNDOCUMENTED VARIATIONS, CONSTRUCTION OUTSIDE THE SCOPE SHOWN ON THE DRAWINGS OR FOR THE ACCURACY OF INFORMATION SUPPLIED BY OTHERS. DIMENSIONS TO BE COMFIRMED ON SITE BY CONTRACTORS PRIOR TO SETOUT AND CONSTRUCTION. IN THE EVENT OF ANY DISCREPANCIES ARTISAN DEVELOPMENT CO. SHOULD BE NOTIFIED IMMEADIATELY, DIMENSIONS TAKE PREFERENCE OVER SCALE (DO NOT SCALE OFF PLAN).

2 Rich St, Stanthrope

| Plans<br>1     | & Elevation | ons   | - Block |
|----------------|-------------|-------|---------|
| Project number | 2 Rich St   |       |         |
| Date           | 15/12/21    |       | A106    |
| Drawn by       | DL          |       | 7 (100  |
| Checked by     | GP          | Scale | 1 : 10  |