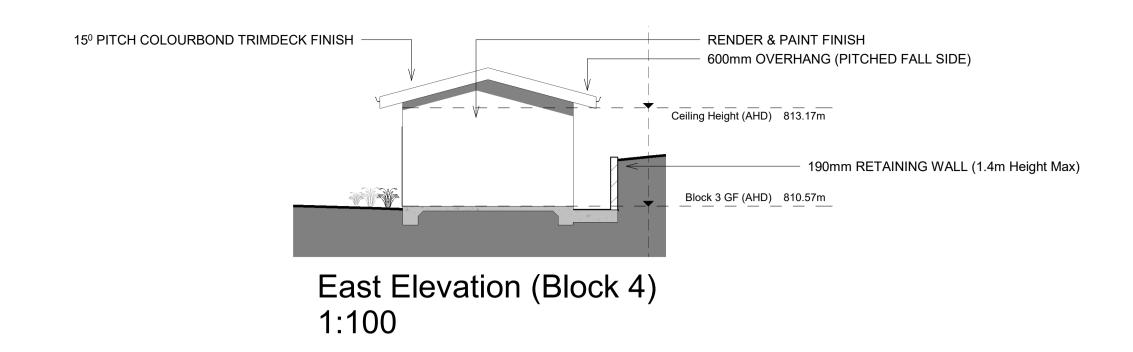

Note:
'Type A, B, C, D' refers to the planning layout typology adopted in plan for the corresponding Block shown in plan view.

190mm RETAINING WALL

(1m HEIGHT)

Block 3 GF (AHD) 810.40m

East Elevation (Block 3) 1:100