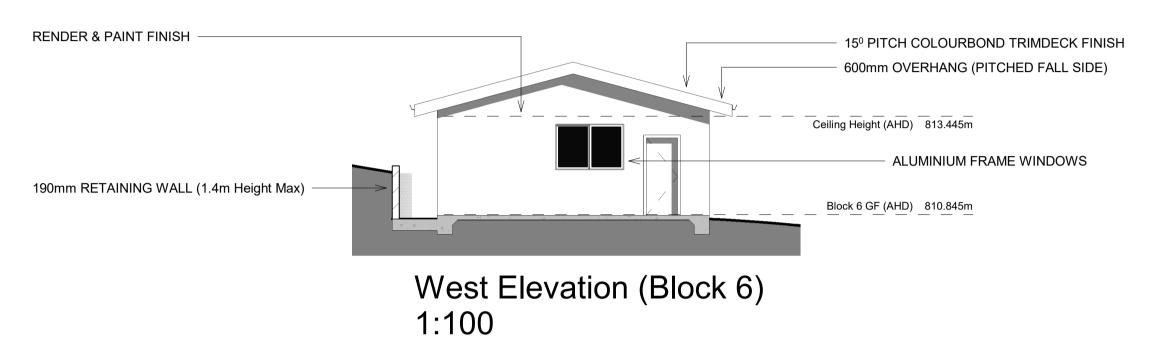

1:100

North Elevation (Block 6) 1:100

1:100

Floor Plan (Block 6) 1:100

For Details regarding Roof and Slab details Refer to Blk 1 Section Detail

Note: 'Type A, B, C, D' refers to the planning layout typology adopted in plan for the corresponding Block shown in plan view.

artisan development co. 77 Simpsons Road, Bardon QLD 4065 giorgiop@bigpond.net.au Ph (07) 3217 5505 Mob 0418 195 641 design . development . construction

ALL CONSTRUCTION TO BE IN ACCORDANCE WITH THE BUILDING CODE OF AUSTRALIA AND RELEVANT STANDARDS. WE ACCEPT NO RESPONSIBILITY FOR UNDOCUMENTED VARIATIONS, CONSTRUCTION OUTSIDE THE SCOPE SHOWN ON THE DRAWINGS OR FOR THE ACCURACY OF INFORMATION SUPPLIED BY OTHERS. DIMENSIONS TO BE COMFIRMED ON SITE BY CONTRACTORS PRIOR TO SETOUT AND CONSTRUCTION. IN THE EVENT OF ANY DISCREPANCIES ARTISAN DEVELOPMENT CO. SHOULD BE NOTIFIED IMMEADIATELY. DIMENSIONS TAKE PREFERENCE OVER SCALE (DO NOT SCALE OFF PLAN). ALL DRAWINGS PREPARED BY ARTISAN DEVELOPMENT CO. ARE SUBJECT TO COPYRIGHT © LEGISLATION. THESE DRAWINGS REMAIN THE PROPERTY OF ARTISAN DEVELOPMENT CO. AUTHORISATION (WRITTEN PERMISSION) IS REQUIRED IN USING ANY OF THESE DRAWINGS.