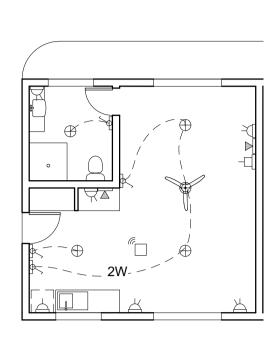

### Electrical Layout Plan (Type B) 1:100

#### Note

Electrical plan shown above reflects the layout for all Type B plans. In some instances orientation of the plan layout may be mirrored, apply an mirrored application in these situations.

Type B Plans are present in Blocks 1, 6 & 11