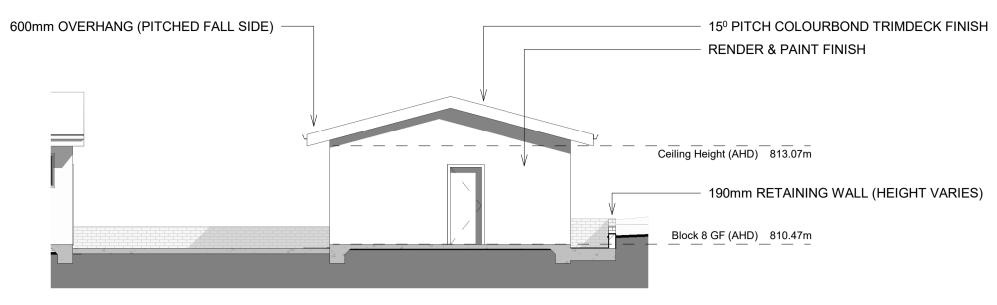

West Elevation (Block 8) 1:100

East Elevation (Block 8) 1:100

South Elevation (Block 8) 1:100

North Elevation (Block 8) 1:100

Floor Plan (Block 8) 1:100

For Details regarding Roof and Slab details Refer to Blk 3 Section Detail

#### Note:

'Type A, B, C, D' refers to the planning layout typology adopted in plan for the corresponding Block shown in plan view.

| artisan<br>development co.         |
|------------------------------------|
| 77 Simpsons Road, Bardon QLD 4065  |
| giorgiop@bigpond.net.au            |
| Ph (07) 3217 5505 Mob 0418 195 641 |