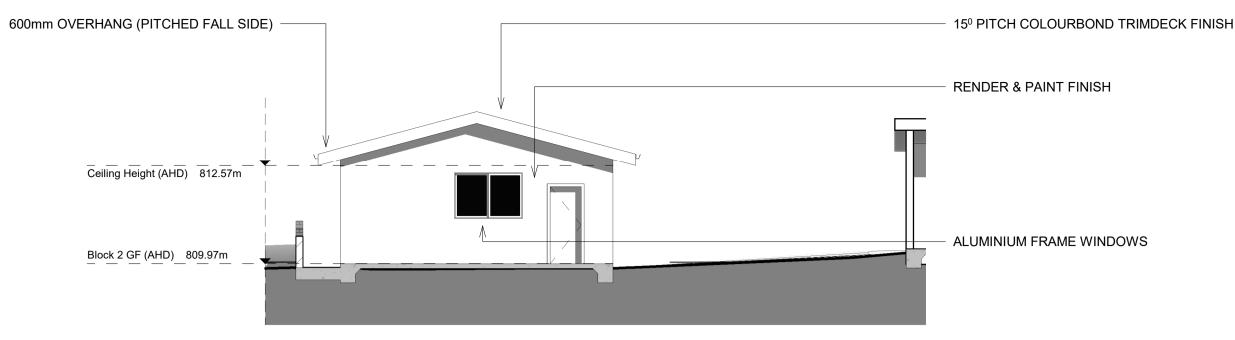

South Elevation (Block 2) 1:100

North Elevation (Block 2) 1:100

Floor Plan (Block 2) 1:100

'Type A, B, C, D' refers to the planning layout typology adopted in plan for the corresponding Block shown in plan view.

RENDER & PAINT FINISH

15º PITCH COLOURBOND TRIMDECK FINISH

Ceilling Height (AHD) 813.00m

ALUMINIUM FRAME WINDOWS

North Elevation (Block 3) 1:100

190 3000 190 2740 190 190 5930 190 6310 3000

Floor Plan (Block 3) 1:100

Note:
'Type A, B, C, D' refers to the planning layout typology adopted in plan for the corresponding Block shown in plan view.

190mm RETAINING WALL

(1m HEIGHT)

Block 3 GF (AHD) 810.40m

East Elevation (Block 3) 1:100