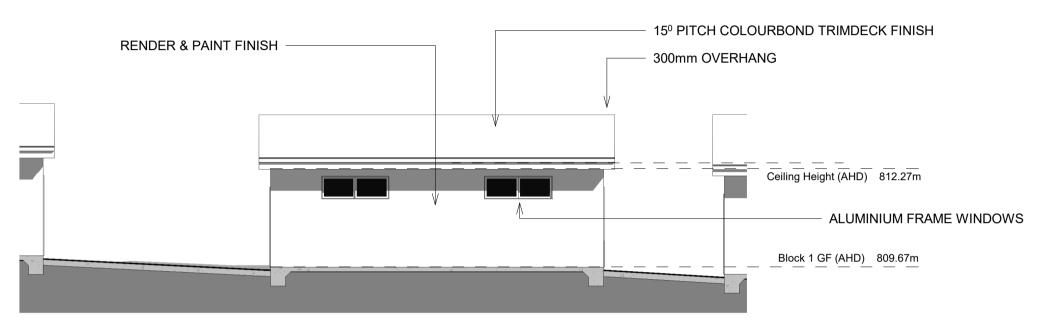

051 | 12/2021 11:13:48 PM

5/12/2021 11:13:54 PM

East Elevation (Block 1) 1:100

West Elevation (Block 1) 1:100

Section View B (Block 1) 1:100

Note

Blocks 1 & 6 Share the same Roof and Slab Detail Layout

ALL CONSTRUCTION TO BE IN ACCORDANCE WITH THE BUILDING CODE OF AUSTRALIA AND RELEVANT STANDARDS. WE ACCEPT NO RESPONSIBILITY FOR UNDOCUMENTED VARIATIONS, CONSTRUCTION OUTSIDE THE SCOPE SHOWN ON THE DRAWINGS OR FOR THE ACCURACY OF INFORMATION SUPPLIED BY OTHERS. DIMENSIONS TO BE COMFIRMED ON SITE BY CONTRACTORS PRIOR TO SETOUT AND CONSTRUCTION. IN THE EVENT OF ANY DISCREPANCIES ARTISAN DEVELOPMENT CO. SHOULD BE NOTIFIED IMMEADIATELY, DIMENSIONS TAKE PREFERENCE OVER SCALE (DO NOT SCALE OFF PLAN).

2 Rich St, Stanthrope

| Plans<br>1     | & Elevation | ons   | - Block |
|----------------|-------------|-------|---------|
| Project number | 2 Rich St   |       |         |
| Date           | 15/12/21    |       | A106    |
| Drawn by       | DL          |       | 7 (100  |
| Checked by     | GP          | Scale | 1 : 10  |