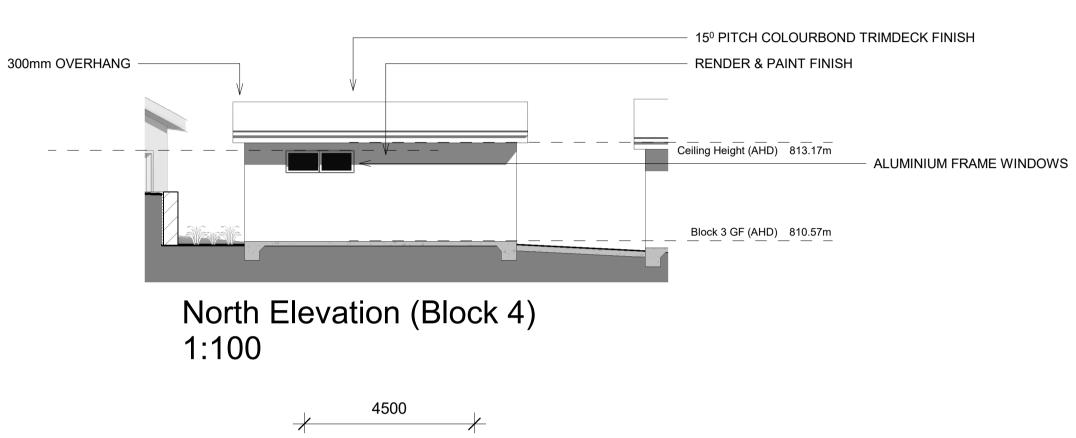

RENDER & PAINT FINISH

15º PITCH COLOURBOND TRIMDECK FINISH

Ceilling Height (AHD) 813.00m

ALUMINIUM FRAME WINDOWS

North Elevation (Block 3) 1:100

190 3000 190 2740 190 190 5930 190 6310 3000

Floor Plan (Block 3) 1:100

Note:
'Type A, B, C, D' refers to the planning layout typology adopted in plan for the corresponding Block shown in plan view.

190mm RETAINING WALL

(1m HEIGHT)

Block 3 GF (AHD) 810.40m

East Elevation (Block 3) 1:100