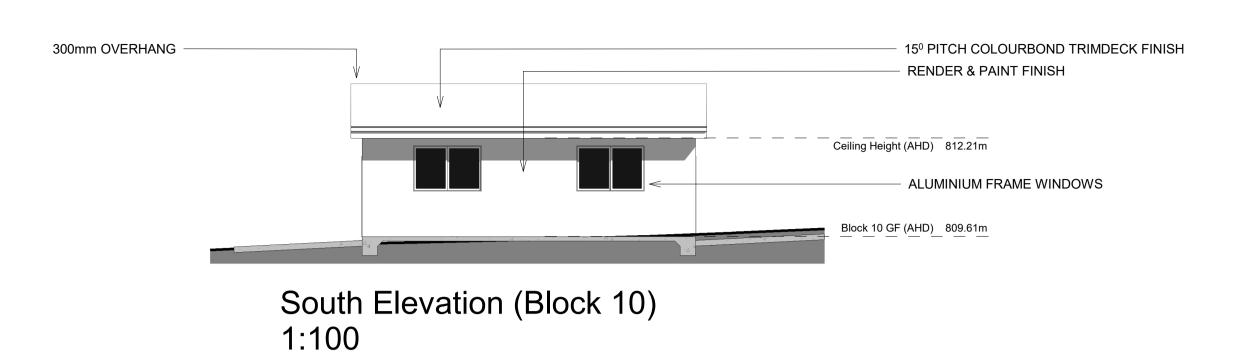

 Checked by
 GP Scale

 1 : 100

North Elevation (Block 10) 1:100

West Elevation (Block 10) 1:100

8810

Floor Plan (Block 10) 1:100

For Details regarding Roof and Slab details Refer to Blk 2 Section Detail

'Type A, B, C, D' refers to the planning layout typology adopted in plan for the corresponding Block shown in plan view. NORTH