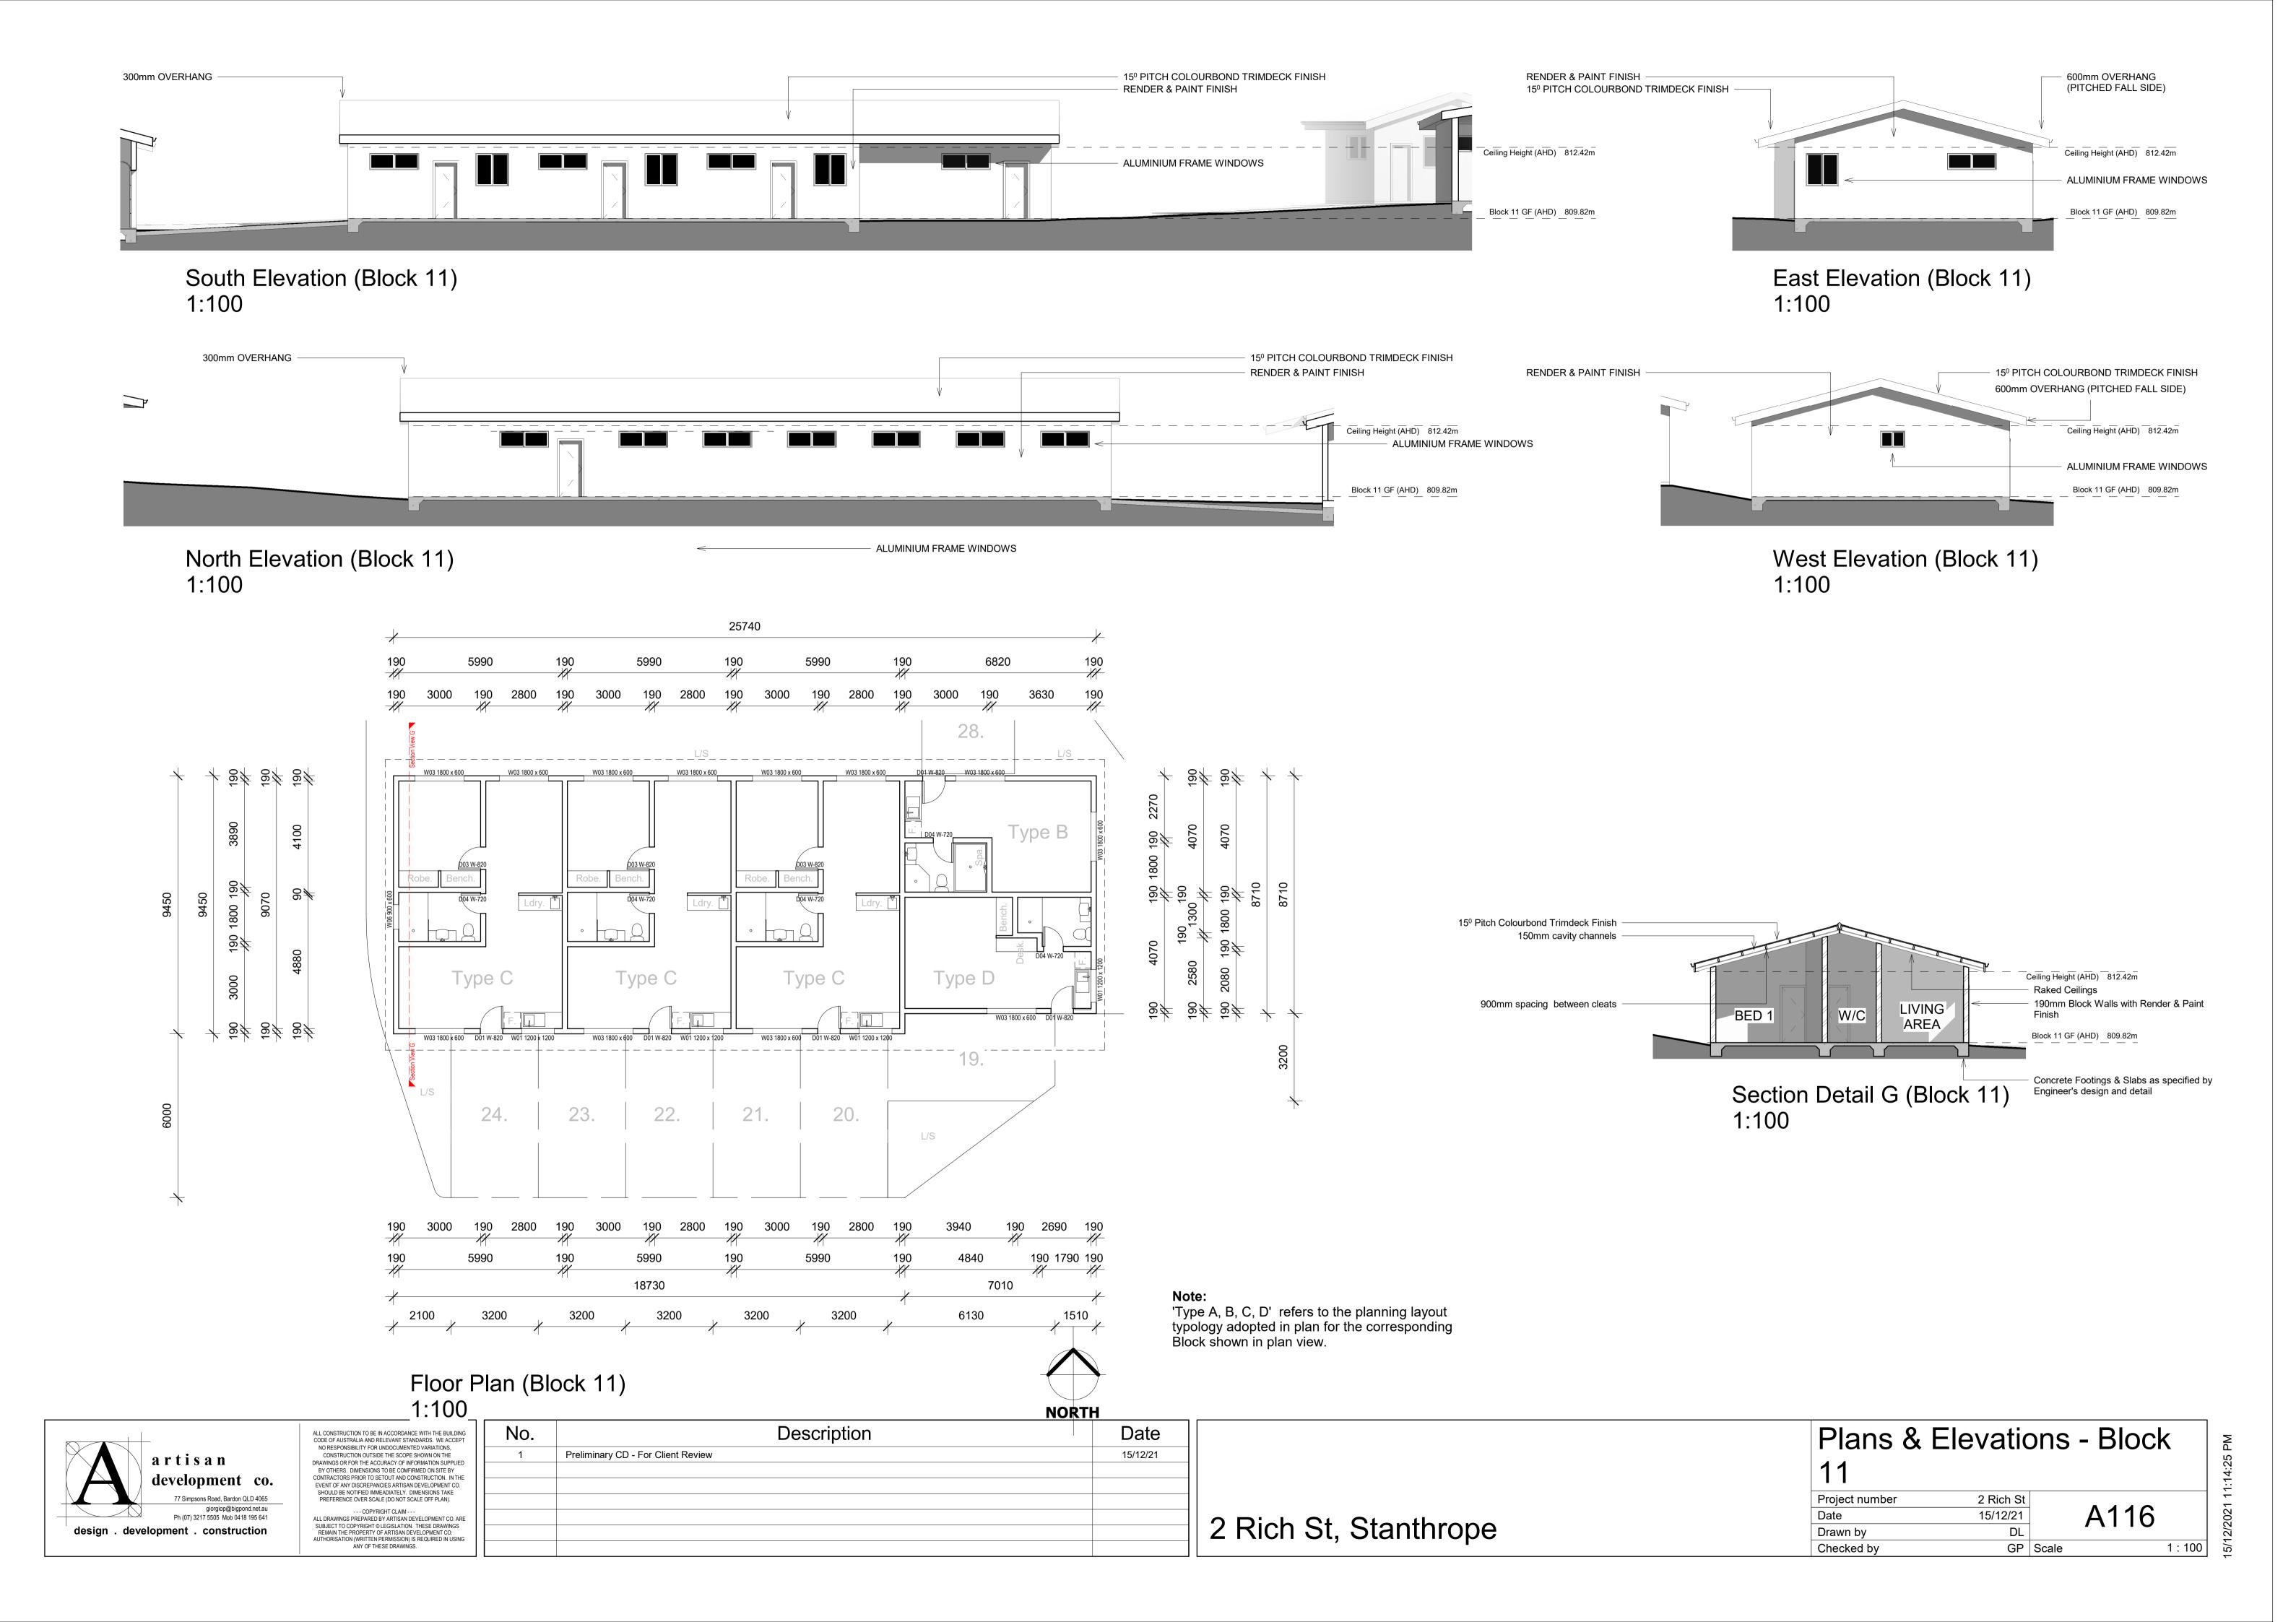

#### Note:

Electrical plans shown above reflect the layouts for all Type C plans. In some instances orientation of the plan layout may be mirrored, apply an mirrored application in these situations.

Type C Plans are present in Block 3, 8, 11 & 12

#### Note:

Electrical plan shown above reflect the layouts for all Type D plans. In some instances orientation of the plan layout may be mirrored, apply an mirrored application in these situations.

Type D Plans are present in Block 2, 4, 5, 7 & 11

#### Note

Electrical plan shown above reflects the layout for all Type B plans. In some instances orientation of the plan layout may be mirrored, apply an mirrored application in these situations.

Type B Plans are present in Blocks 1, 6 & 11