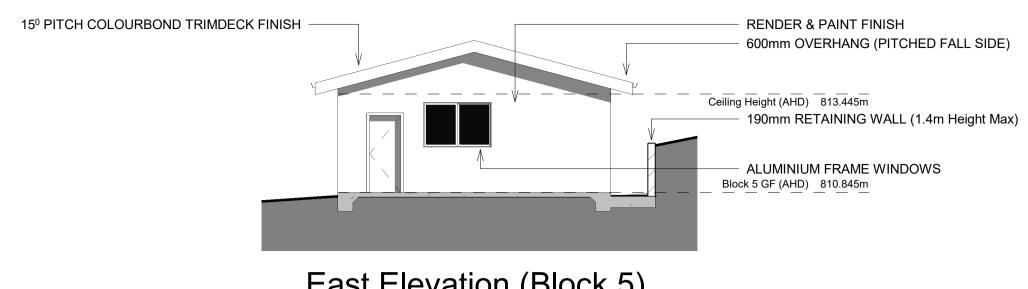

South Elevation (Block 5) 1:100

North Elevation (Block 5) 1:100

East Elevation (Block 5) 1:100

West Elevation (Block 5) 1:100

Floor Plan (Block 5) 1:100

**Note:**For Details regarding Roof and Slab details Refer to Blk 2 Section Detail

**Note:**'Type A, B, C, D' refers to the planning layout typology adopted in plan for the corresponding Block shown in plan view.

| X                | rtisan<br>evelopment co.           |
|------------------|------------------------------------|
|                  | 77 Simpsons Road, Bardon QLD 4065  |
|                  | giorgiop@bigpond.net.au            |
|                  | Ph (07) 3217 5505 Mob 0418 195 641 |
| design . develor | oment . construction               |