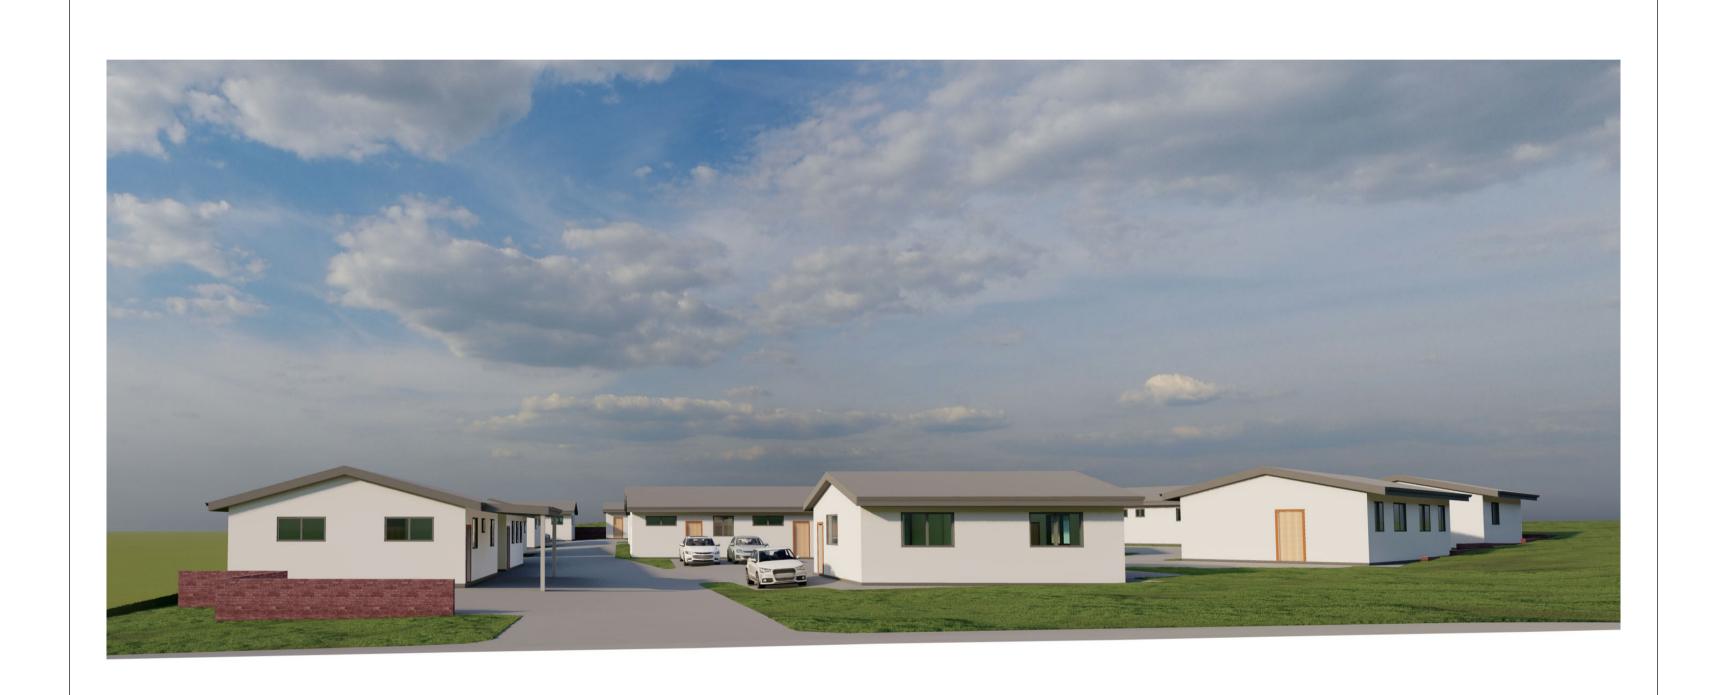

| $\ $ |                       |
|------|-----------------------|
|      | 2 Rich St, Stanthrope |

| Renders        |           |       |      |
|----------------|-----------|-------|------|
| Project number | 2 Rich St |       |      |
| Date           | 15/12/21  |       | A120 |
| Drawn by       | Author    |       |      |
| Checked by     | Checker   | Scale |      |