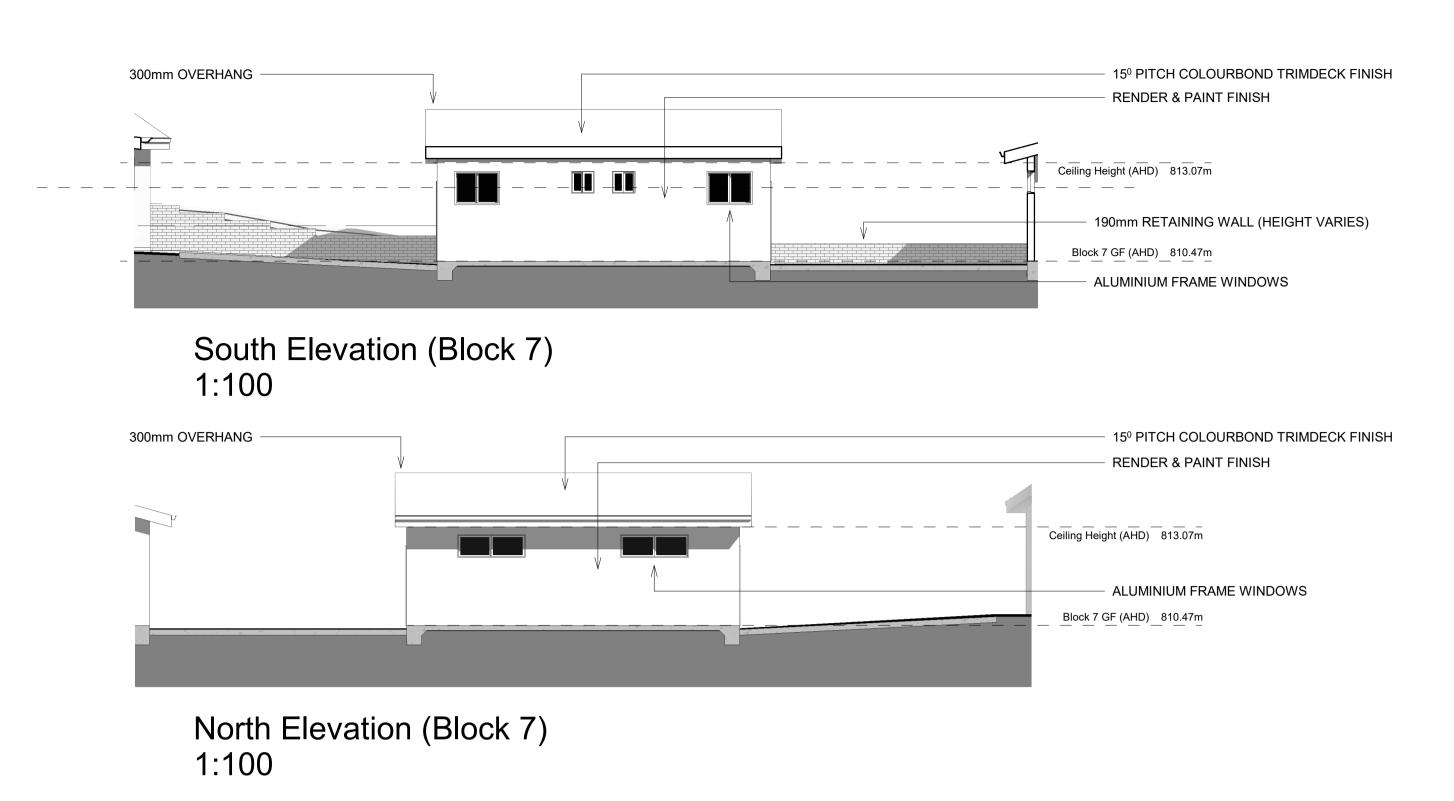

No. Description Date

1 Preliminary CD - For Client Review 15/12/21

2 Rich St, Stanthrope

'Type A, B, C, D' refers to the planning layout typology adopted in plan for the corresponding Block shown in plan view.

Plans & Elevations - Block

7

Project number 2 Rich St
Date 15/12/21 A 1 1 2

 Project number
 2 Rich St

 Date
 15/12/21

 Drawn by
 DL

 Checked by
 GP Scale

 1: 100