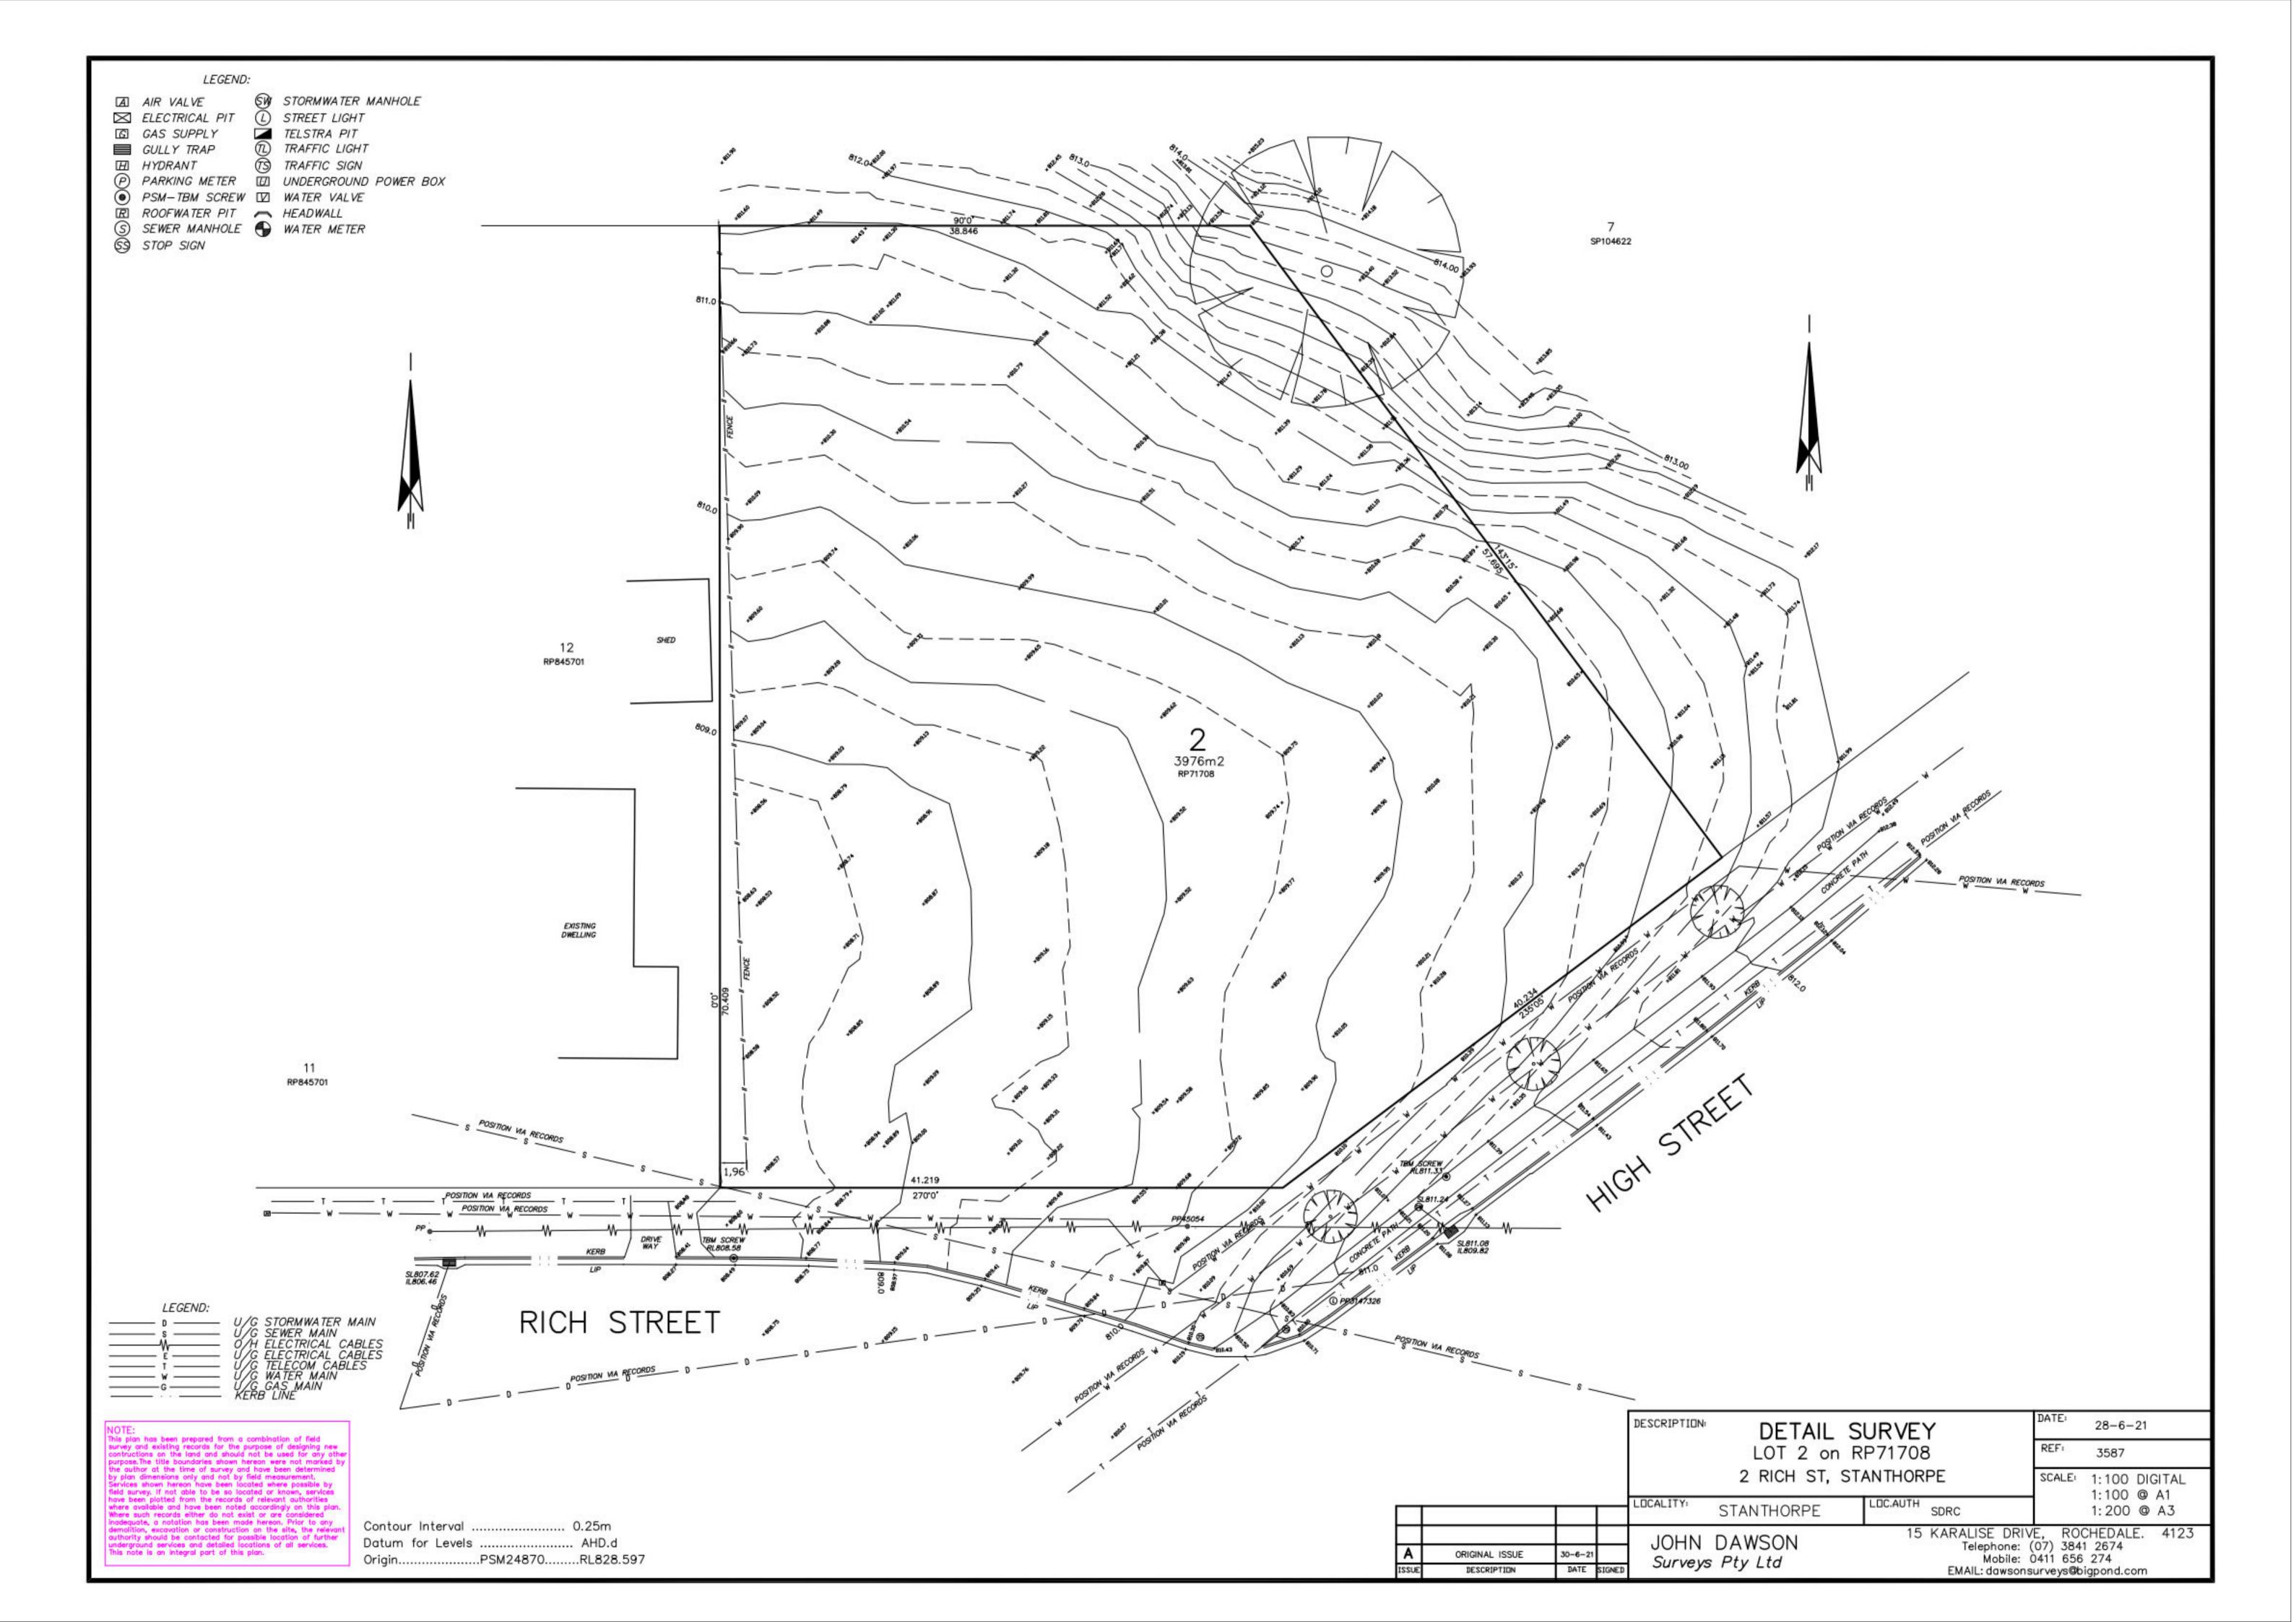

#### **Project Description**

Lot 02 on RP .71708

Local Gov: Southern Downs Regional Council

Zoning: Residential

Site Area: 3976sqm 81.45m Frontage:

Proposed Site Cover 1155.69sqm (29.06%)

Deep Planting ---sqm (---%) Private Open Space ---sqm

REMAIN THE PROPERTY OF ARTISAN DEVELOPMENT CO. AUTHORISATION (WRITTEN PERMISSION) IS REQUIRED IN USING ANY OF THESE DRAWINGS.

Max.Building Height:

Crossover Width

**Parking** 26 Resident Parks

Visitor Parks 31 Total car spaces