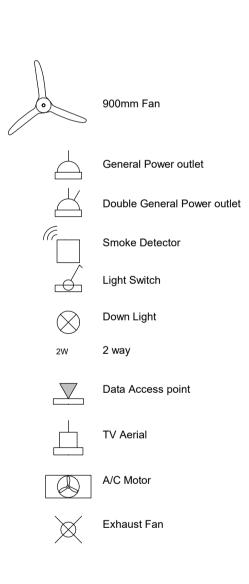

l plan shown above reflects the layout for all Type A plans. In some instances orientation of the plan layout may be mirrored, apply an mirrored application in these situations.

Type A Plans are present in Block 9



# Electrical Layout Plan (Type D) 1:100

#### Note:

Electrical plan shown above reflect the layouts for all Type D plans. In some instances orientation of the plan layout may be mirrored, apply an mirrored application in these situations.

Type D Plans are present in Block 2, 4, 5, 7 & 11



### Electrical Layout Plan (Type B) 1:100

#### Note

Electrical plan shown above reflects the layout for all Type B plans. In some instances orientation of the plan layout may be mirrored, apply an mirrored application in these situations.

Type B Plans are present in Blocks 1, 6 & 11





ALL CONSTRUCTION TO BE IN ACCORDANCE WITH THE BUILDING CODE OF AUSTRALIA AND RELEVANT STANDARDS. WE ACCEPT NO RESPONSIBILITY FOR UNDOCUMENTED VARIATIONS, CONSTRUCTION OUTSIDE THE SCOPE SHOWN ON THE DRAWINGS OR FOR THE ACCURACY OF INFORMATION SUPPLIED BY OTHERS. DIMENSIONS TO BE COMFIRMED ON SITE BY CONTRACTORS PRIOR TO SETOUT AND CONSTRUCTION. IN THE EVENT OF ANY DISCREPANCIES ARTISAN DEVELOPMENT CO. SHOULD BE NOTIFIED IMMEDIATELY. DIMENSIONS TAKE PREFERENCE OVER SCALE (DO NOT SCALE OFF PLAN).

--- COPYRIGHT CLAIM --ALL DRAWINGS PREPARED BY ARTISAN DEVELOPMENT CO. ARE SUBJECT TO COPYRIGHT © LEGISLATION. THESE DRAWINGS REMAIN THE PROPERTY OF ARTISAN DEVELOPMENT CO. AUTHORISATION (WRITTEN PERMISSION) IS REQUIRED IN USING ANY OF THESE DRAWINGS.

| No. | Description