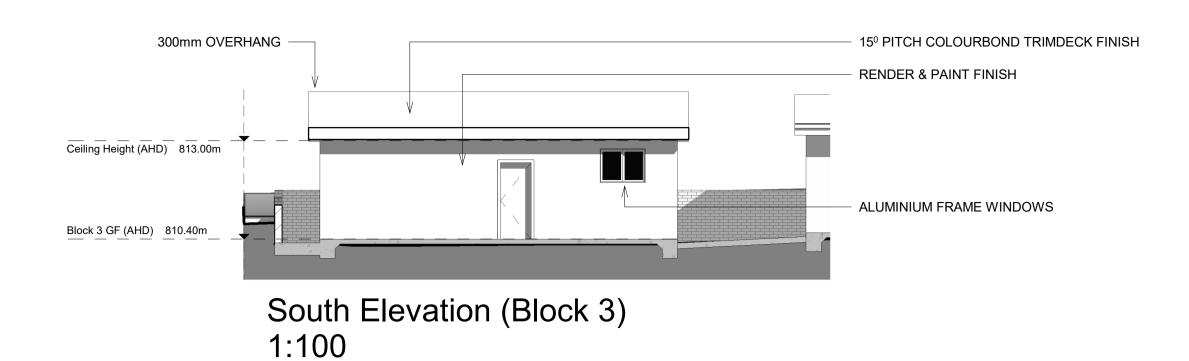

RENDER & PAINT FINISH

15º PITCH COLOURBOND TRIMDECK FINISH

Ceilling Height (AHD) 813.00m

ALUMINIUM FRAME WINDOWS

North Elevation (Block 3) 1:100

190 3000 190 2740 190 190 5930 190 6310 3000

Floor Plan (Block 3) 1:100

Note:
'Type A, B, C, D' refers to the planning layout typology adopted in plan for the corresponding Block shown in plan view.

190mm RETAINING WALL

(1m HEIGHT)

Block 3 GF (AHD) 810.40m

East Elevation (Block 3) 1:100