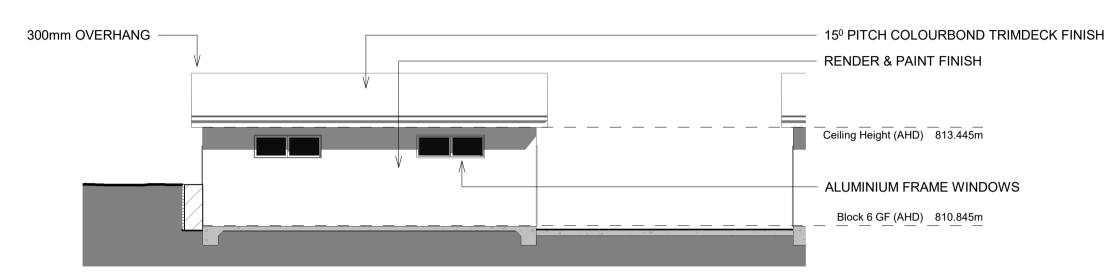

051 | 12/2021 11:13:48 PM

5/12/2021 11:13:54 PM

East Elevation (Block 1) 1:100

West Elevation (Block 1) 1:100

Section View B (Block 1) 1:100

Note

Blocks 1 & 6 Share the same Roof and Slab Detail Layout

ALL CONSTRUCTION TO BE IN ACCORDANCE WITH THE BUILDING CODE OF AUSTRALIA AND RELEVANT STANDARDS. WE ACCEPT NO RESPONSIBILITY FOR UNDOCUMENTED VARIATIONS, CONSTRUCTION OUTSIDE THE SCOPE SHOWN ON THE DRAWINGS OR FOR THE ACCURACY OF INFORMATION SUPPLIED BY OTHERS. DIMENSIONS TO BE COMFIRMED ON SITE BY CONTRACTORS PRIOR TO SETOUT AND CONSTRUCTION. IN THE EVENT OF ANY DISCREPANCIES ARTISAN DEVELOPMENT CO. SHOULD BE NOTIFIED IMMEADIATELY, DIMENSIONS TAKE PREFERENCE OVER SCALE (DO NOT SCALE OFF PLAN).