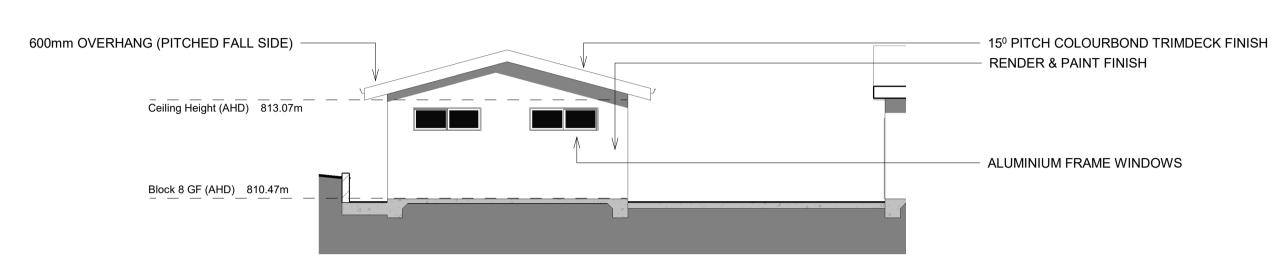

West Elevation (Block 8) 1:100

East Elevation (Block 8) 1:100

South Elevation (Block 8) 1:100

North Elevation (Block 8) 1:100

Floor Plan (Block 8) 1:100

For Details regarding Roof and Slab details Refer to Blk 3 Section Detail

#### Note:

'Type A, B, C, D' refers to the planning layout typology adopted in plan for the corresponding Block shown in plan view.

| artisan<br>development co.         |
|------------------------------------|
| 77 Simpsons Road, Bardon QLD 4065  |
| giorgiop@bigpond.net.au            |
| Ph (07) 3217 5505 Mob 0418 195 641 |