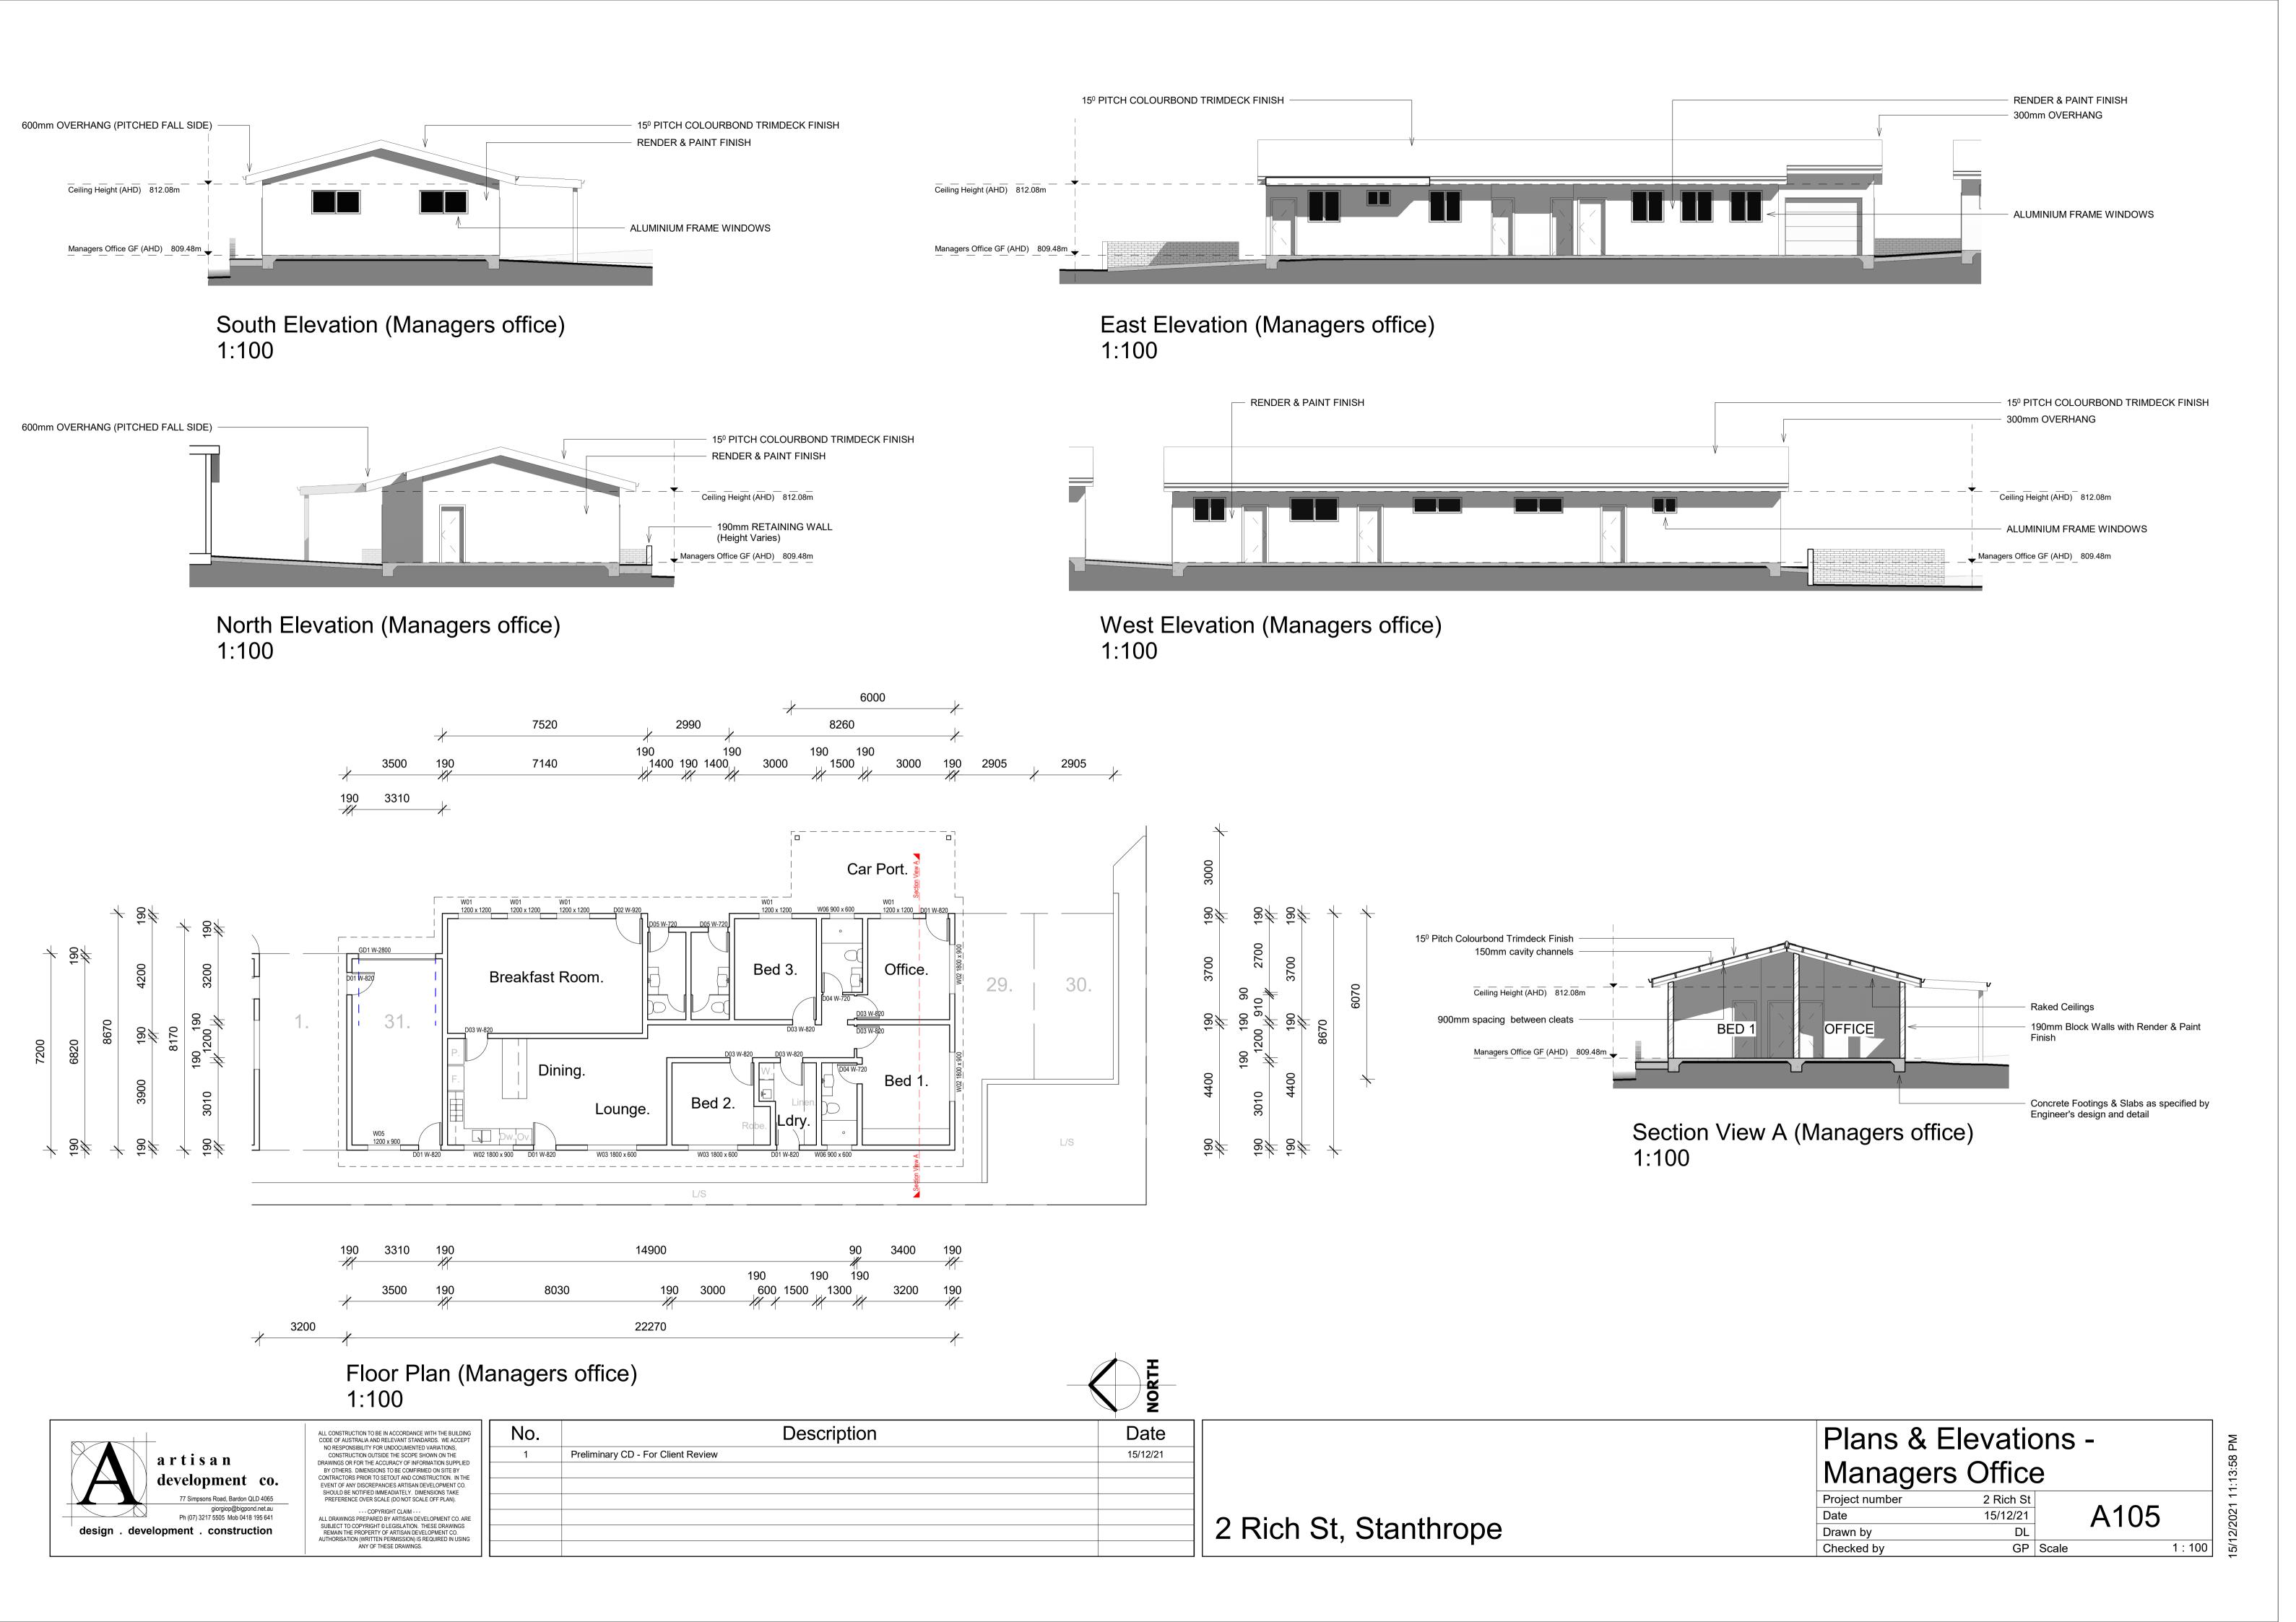

2 Rich St, Stanthrope

| Plans<br>1     | & Elevation | ons   | - Block |
|----------------|-------------|-------|---------|
| Project number | 2 Rich St   |       |         |
| Date           | 15/12/21    |       | A106    |
| Drawn by       | DL          |       | 7 (100  |
| Checked by     | GP          | Scale | 1 : 10  |