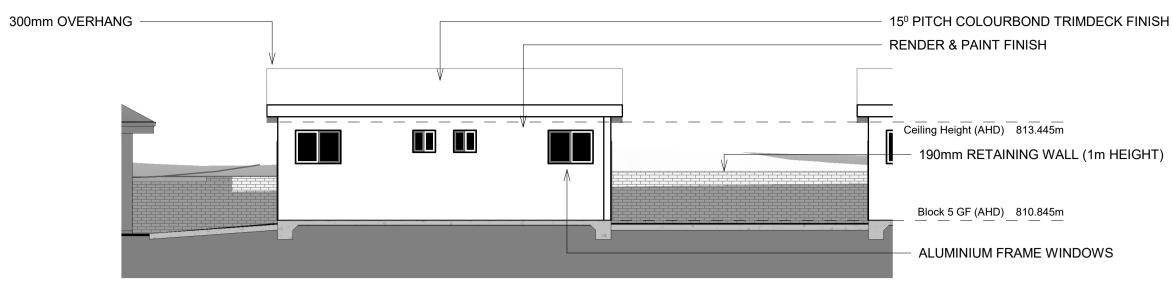

South Elevation (Block 5) 1:100

North Elevation (Block 5) 1:100

East Elevation (Block 5) 1:100

West Elevation (Block 5) 1:100

Floor Plan (Block 5) 1:100

**Note:**For Details regarding Roof and Slab details Refer to Blk 2 Section Detail

**Note:**'Type A, B, C, D' refers to the planning layout typology adopted in plan for the corresponding Block shown in plan view.

| X                | rtisan<br>evelopment co.           |
|------------------|------------------------------------|
|                  | 77 Simpsons Road, Bardon QLD 4065  |
|                  | giorgiop@bigpond.net.au            |
|                  | Ph (07) 3217 5505 Mob 0418 195 641 |
| design . develor | oment . construction               |