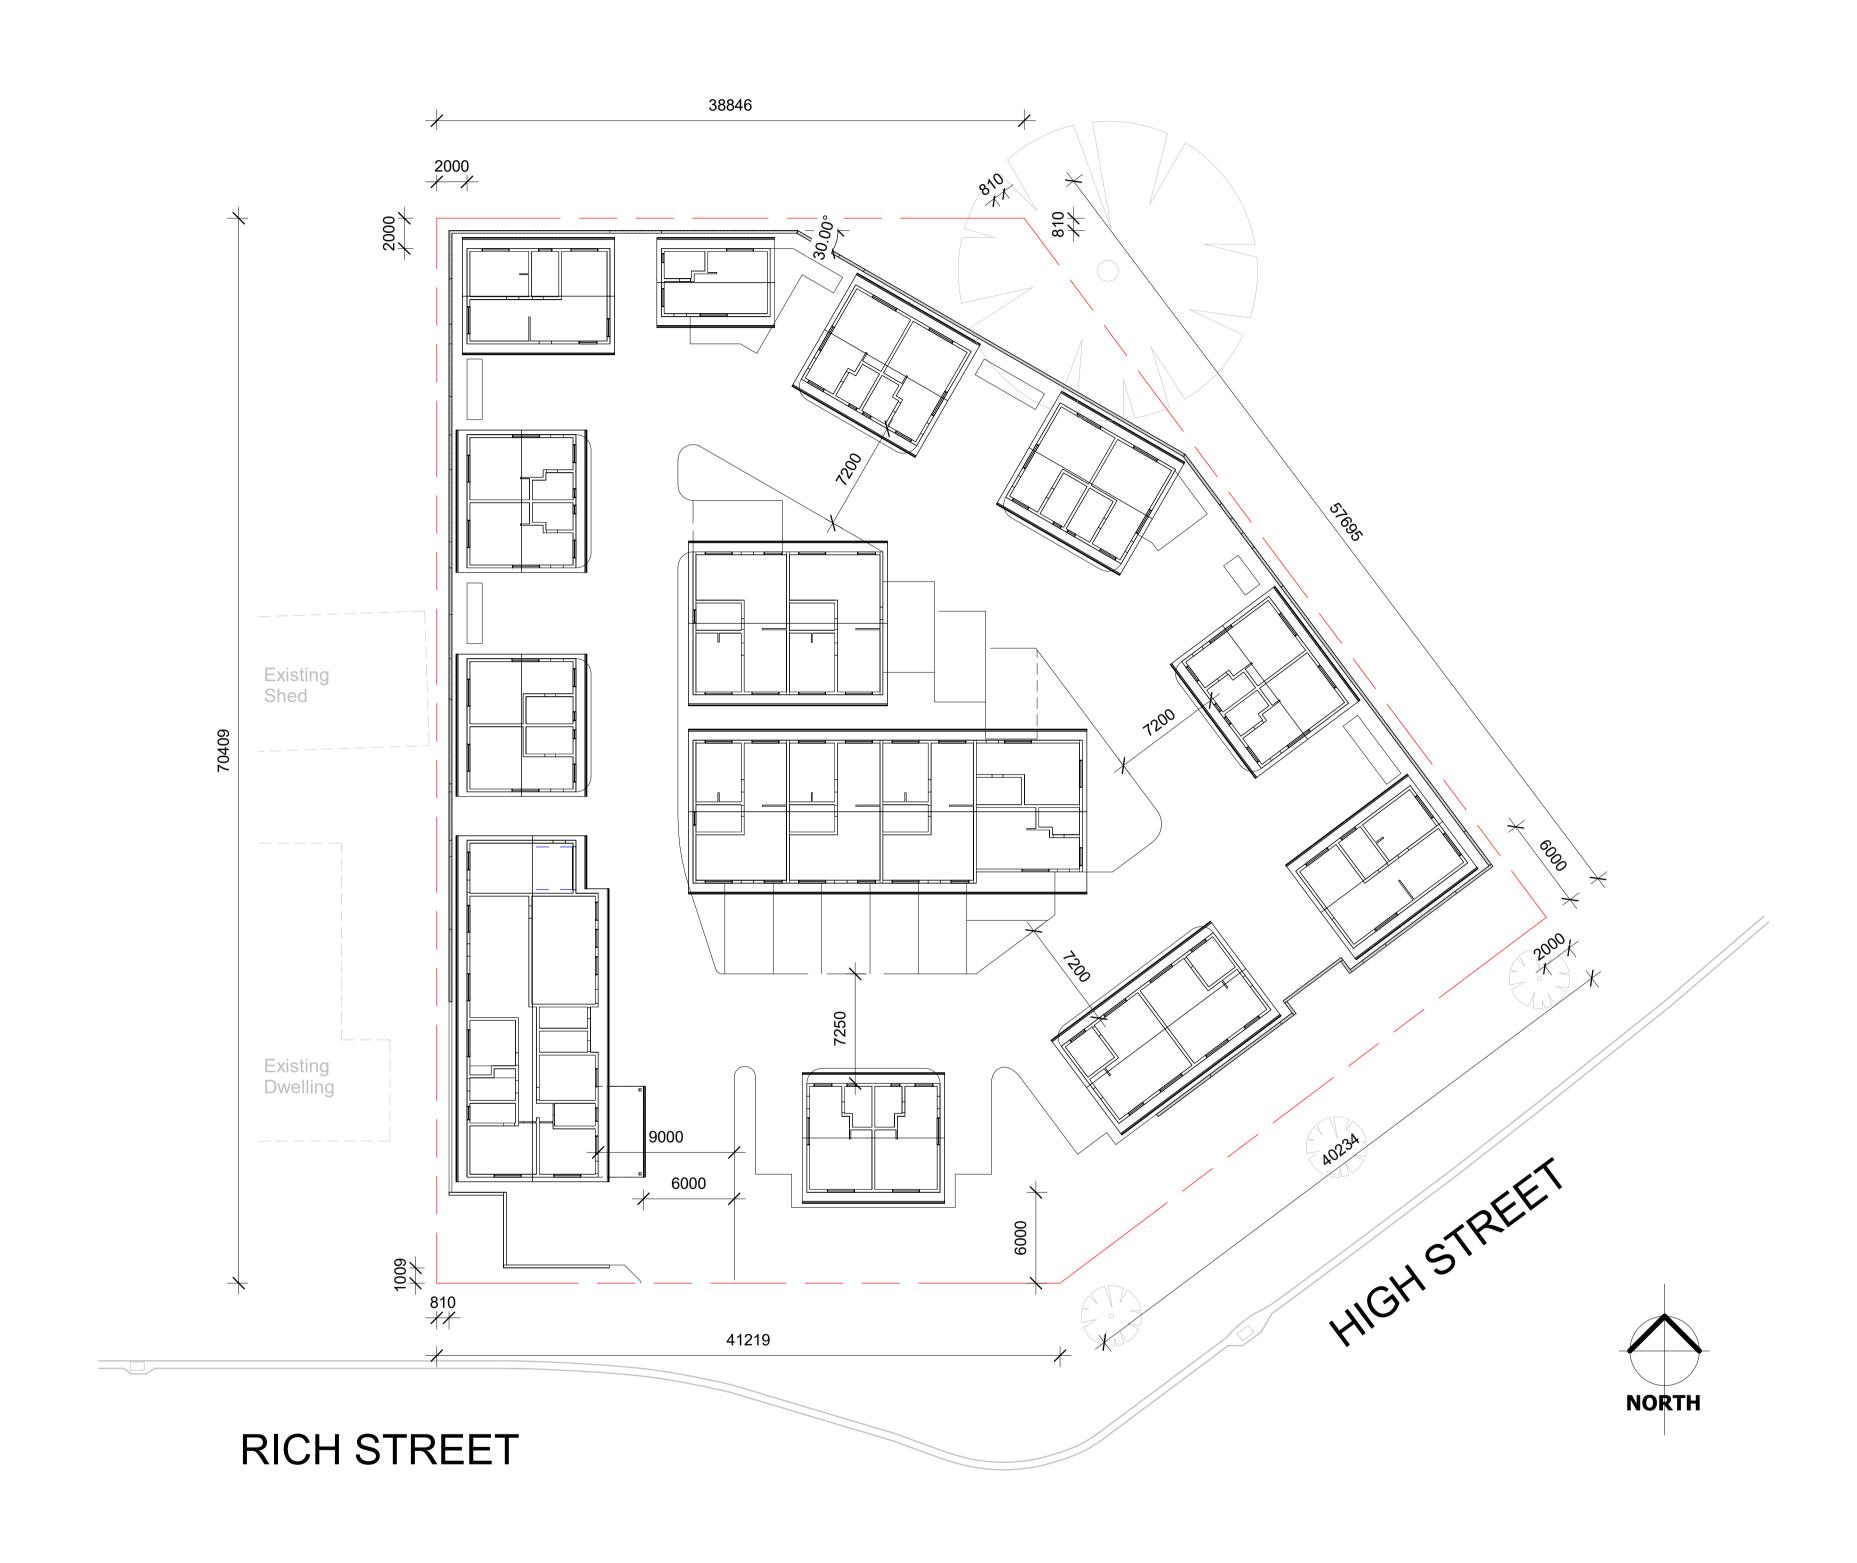

| 2 Rich St, Stanthrope |
|-----------------------|
| Z Mon Ot, Otantinope  |

| Site Plan      |           |       |      |     |
|----------------|-----------|-------|------|-----|
| Project number | 2 Rich St |       |      |     |
| Date           | 15/12/21  |       | A102 |     |
| Drawn by       | DL        |       | / \  |     |
| Checked by     | GP        | Scale |      | 1:2 |