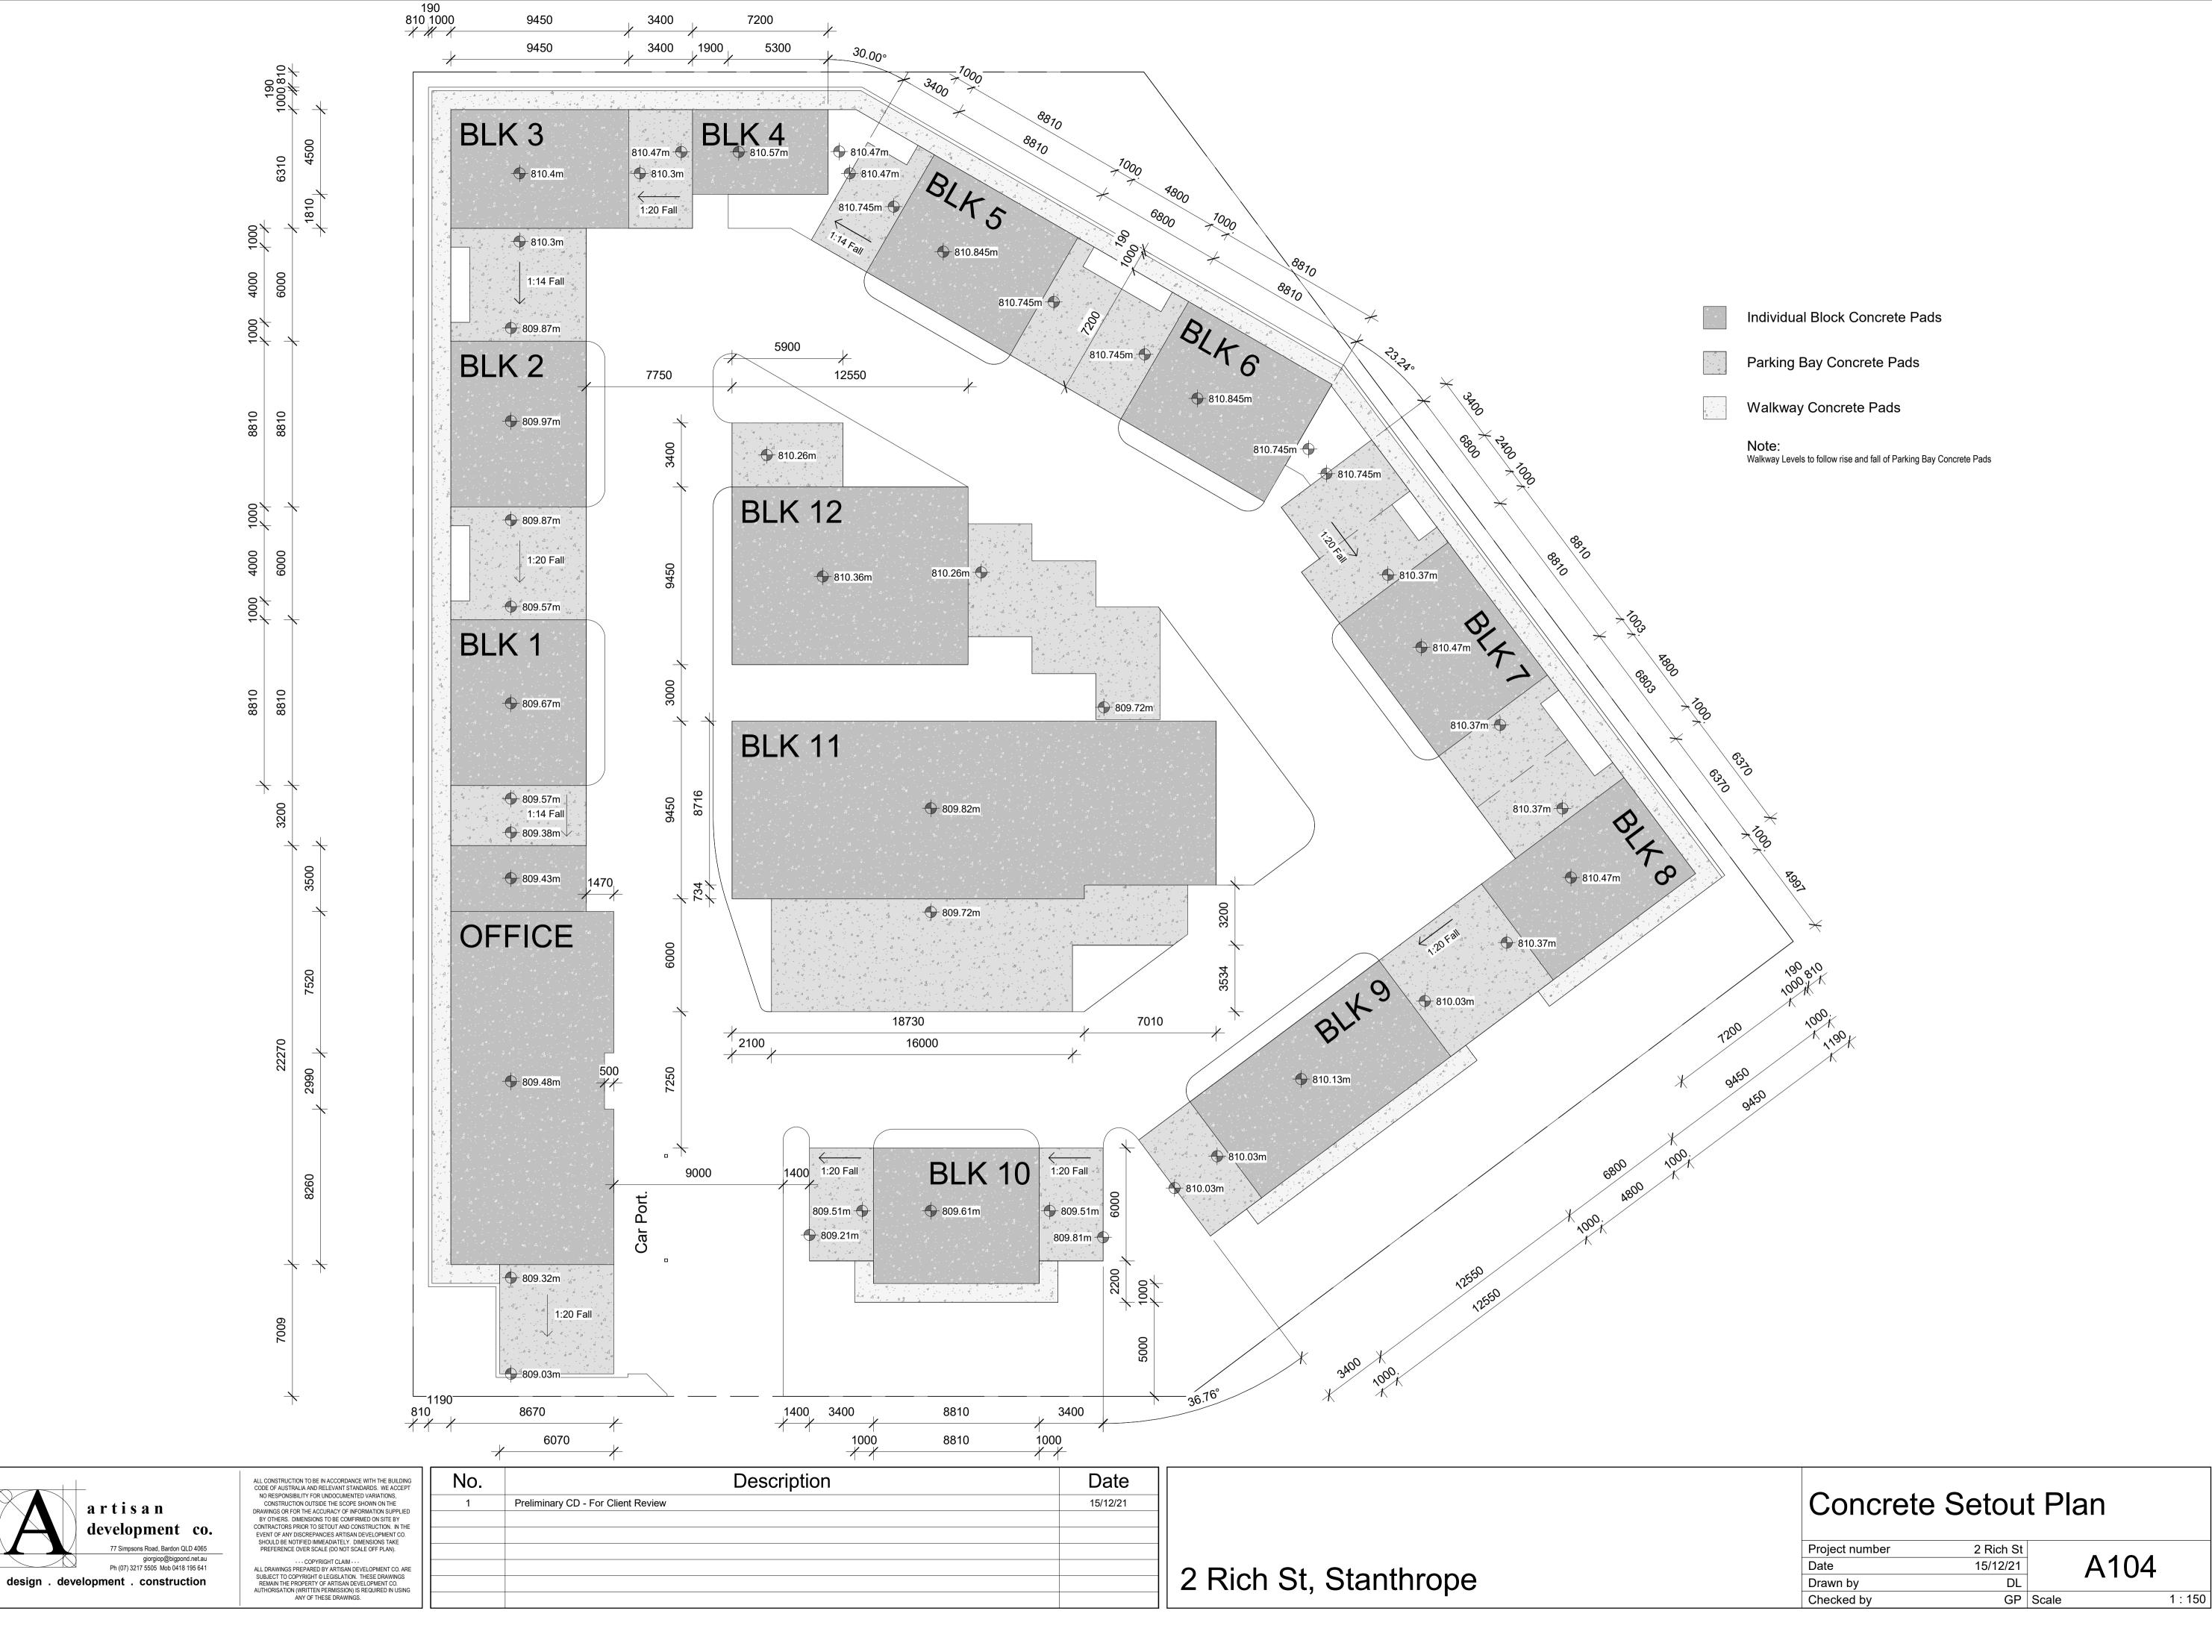

| 2 Rich St, Stanthrope |
|-----------------------|
| Z Mon Ot, Otantinope  |

| Site Plan      |           |       |      |     |
|----------------|-----------|-------|------|-----|
| Project number | 2 Rich St |       |      |     |
| Date           | 15/12/21  |       | A102 |     |
| Drawn by       | DL        |       | / \  |     |
| Checked by     | GP        | Scale |      | 1:2 |