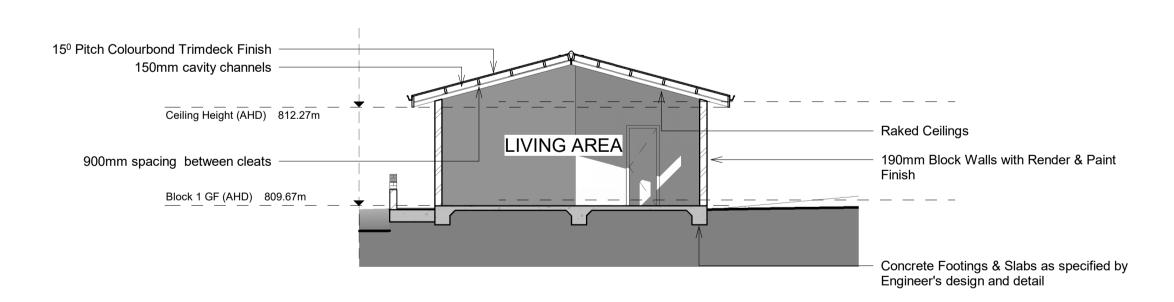

051 | 12/2021 11:13:48 PM

5/12/2021 11:13:54 PM

East Elevation (Block 1) 1:100

West Elevation (Block 1) 1:100

Section View B (Block 1) 1:100

Note

Blocks 1 & 6 Share the same Roof and Slab Detail Layout

ALL CONSTRUCTION TO BE IN ACCORDANCE WITH THE BUILDING CODE OF AUSTRALIA AND RELEVANT STANDARDS. WE ACCEPT NO RESPONSIBILITY FOR UNDOCUMENTED VARIATIONS, CONSTRUCTION OUTSIDE THE SCOPE SHOWN ON THE DRAWINGS OR FOR THE ACCURACY OF INFORMATION SUPPLIED BY OTHERS. DIMENSIONS TO BE COMFIRMED ON SITE BY CONTRACTORS PRIOR TO SETOUT AND CONSTRUCTION. IN THE EVENT OF ANY DISCREPANCIES ARTISAN DEVELOPMENT CO. SHOULD BE NOTIFIED IMMEADIATELY, DIMENSIONS TAKE PREFERENCE OVER SCALE (DO NOT SCALE OFF PLAN).

2 Rich St, Stanthrope

| Plans<br>1     | & Elevation | ons   | - Block |
|----------------|-------------|-------|---------|
| Project number | 2 Rich St   |       |         |
| Date           | 15/12/21    |       | A106    |
| Drawn by       | DL          |       | 7 (100  |
| Checked by     | GP          | Scale | 1 : 10  |