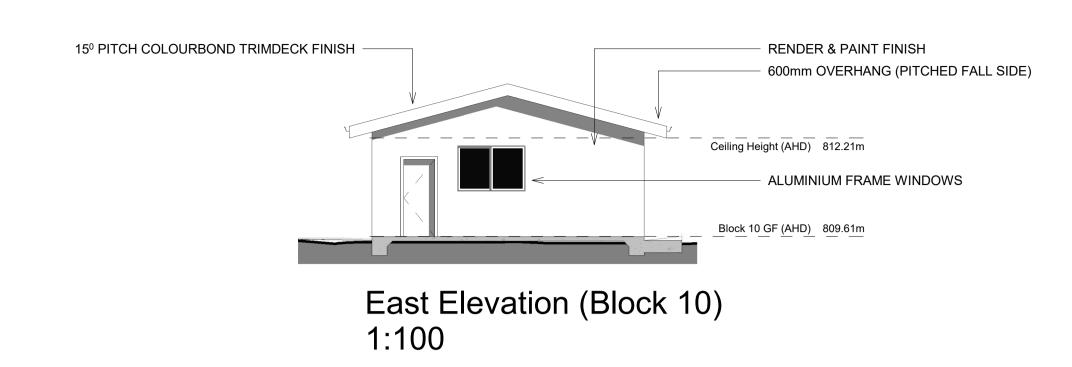

 Checked by
 GP Scale

 1 : 100

North Elevation (Block 10) 1:100

West Elevation (Block 10) 1:100

8810

Floor Plan (Block 10) 1:100

For Details regarding Roof and Slab details Refer to Blk 2 Section Detail

'Type A, B, C, D' refers to the planning layout typology adopted in plan for the corresponding Block shown in plan view. NORTH