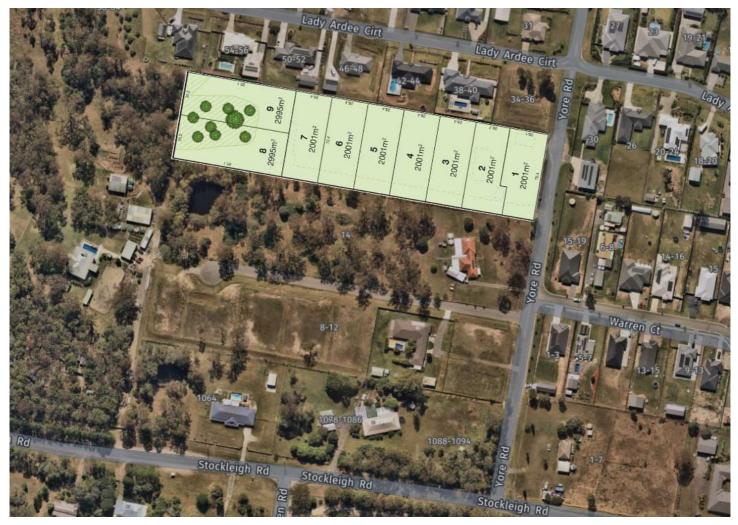

# 1/2ac. (2000m2) fully serviced with sewer, town water, power, NBN ready

| 35.2<br>1 <sup>5</sup> 89                         | 35.2                           | 85.1 |  |                   |  |
|---------------------------------------------------|--------------------------------|------|--|-------------------|--|
| <b>8</b><br>2995m <sup>2</sup>                    | <b>9</b><br>2995m <sup>2</sup> |      |  |                   |  |
| 7<br>2001m <sup>2</sup>                           |                                | 28.4 |  |                   |  |
| <sup>70.4</sup><br><b>6</b><br>2001m <sup>2</sup> |                                | 28.4 |  | ADY ARDEE CIRCUIT |  |
| <b>5</b><br>2001m²                                |                                | 28.4 |  | RDEE (            |  |
| <b>4</b><br>2001m²                                |                                | 28.4 |  | LADY A            |  |
| <b>3</b><br>2001m²                                |                                | 28.4 |  |                   |  |
| <b>2</b><br>2001m <sup>2</sup>                    |                                | 26.7 |  |                   |  |
| <b>1</b><br>200 <sup>-</sup>                      |                                | 30.1 |  |                   |  |
| YORE ROAD                                         |                                |      |  |                   |  |

| Lot                                                      | Area    | Price                   | Status    |  |  |  |
|----------------------------------------------------------|---------|-------------------------|-----------|--|--|--|
| 2                                                        | 2,001m2 | Overs Over \$849,900.00 | SOLD      |  |  |  |
| 7                                                        | 2,001m2 | \$549,900.00            | SOLD      |  |  |  |
| 8                                                        | 2,995m2 | \$499,900.00            | Available |  |  |  |
| 9                                                        | 2,995m2 | \$529,900.00            | SOLD      |  |  |  |
|                                                          |         |                         |           |  |  |  |
| Fully serviced blocks with town water, sewer & NBN ready |         |                         |           |  |  |  |