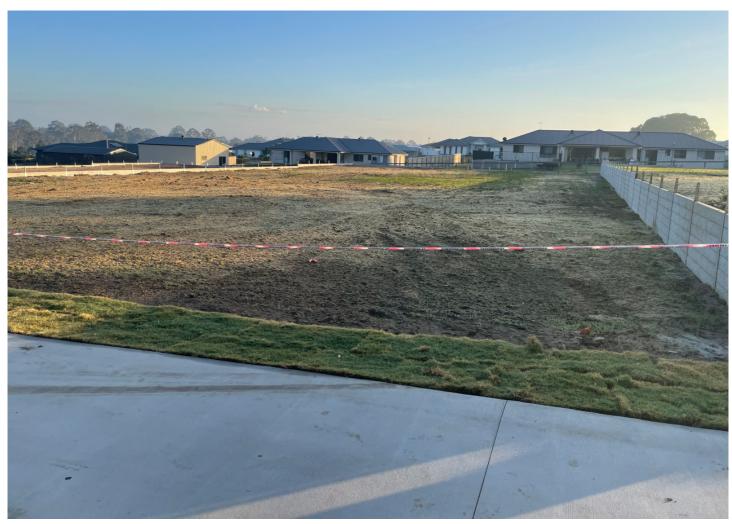

## **LION** LAND MARKETING

20 – 24 Yore Road, Stockleigh Qld.

1/2ac. (2000m2) fully serviced with sewer, town water, power, NBN ready

| Lot | Area    | Price                   | Status    |
|-----|---------|-------------------------|-----------|
| 2   | 2,001m2 | Overs Over \$849,900.00 | SOLD      |
| 7   | 2,001m2 | \$549,900.00            | SOLD      |
| 8   | 2,995m2 | \$499,900.00            | Available |
| 9   | 2,995m2 | \$529,900.00            | Available |
|     |         |                         |           |

Great Position.

20-24 Yore Road, Stockleigh Qld. Logan Village Hotel: about 2.6km. Logan Village Shops: about 3km.

Logan Village State School: about 3.3km

Yarrabilba Shops: about 4.3km.

St. Clare's Catholic Primary School: about 5.3km. Yarrabilba State Secondary College: about 6.3km.