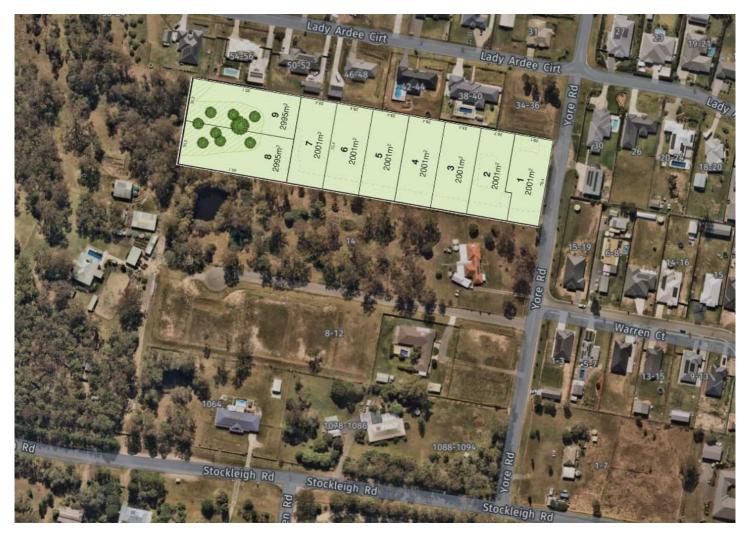

## **LION** LAND MARKETING

20 – 24 Yore Road, Stockleigh Qld.

1/2ac. (2000m2) fully serviced with sewer, town water, power, NBN ready

| Lot | Area    | Price                   | Status    |
|-----|---------|-------------------------|-----------|
| 2   | 2,001m2 | Overs Over \$849,900.00 | SOLD      |
| 7   | 2,001m2 | \$549,900.00            | SOLD      |
| 8   | 2,995m2 | \$499,900.00            | Available |
| 9   | 2,995m2 | \$529,900.00            | Available |
|     |         |                         |           |

Great Position.

20-24 Yore Road, Stockleigh Qld. Logan Village Hotel: about 2.6km. Logan Village Shops: about 3km.

Logan Village State School: about 3.3km

Yarrabilba Shops: about 4.3km.

St. Clare's Catholic Primary School: about 5.3km. Yarrabilba State Secondary College: about 6.3km.