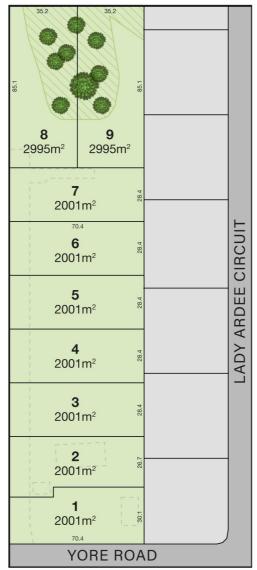

## **LION** LAND MARKETING

20 – 24 Yore Road, Stockleigh Qld.

1/2ac. (2000m2) fully serviced with sewer, town water, power, NBN ready

| Lot | Area    | Price                   | Status    |
|-----|---------|-------------------------|-----------|
| 2   | 2,001m2 | Overs Over \$849,900.00 | SOLD      |
| 7   | 2,001m2 | \$549,900.00            | SOLD      |
| 8   | 2,995m2 | \$499,900.00            | Available |
| 9   | 2,995m2 | \$529,900.00            | Available |
|     |         |                         |           |