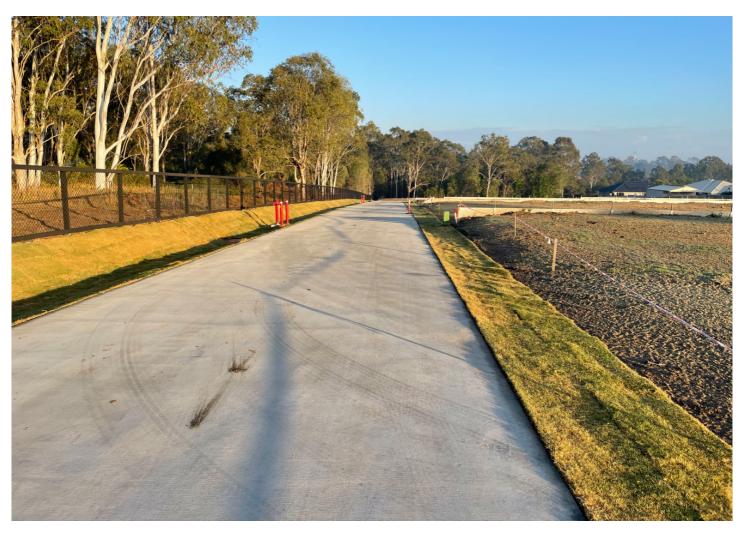

## **LION** LAND MARKETING

20 – 24 Yore Road, Stockleigh Qld.

1/2ac. (2000m2) fully serviced with sewer, town water, power, NBN ready

| Lot | Area    | Price                   | Status    |
|-----|---------|-------------------------|-----------|
| 2   | 2,001m2 | Overs Over \$849,900.00 | SOLD      |
| 7   | 2,001m2 | \$549,900.00            | SOLD      |
| 8   | 2,995m2 | \$499,900.00            | Available |
| 9   | 2,995m2 | \$529,900.00            | Available |
|     |         |                         |           |

Fully serviced blocks with town water, sewer & NBN ready

1300 138 185

Logan Village township has been transformed with McDonalds, KFC, 7/11 Fuel and more speciality shops just completed. And of course, Woolies and the Logan Village Hotel are still there. Stockman's Way is only 5 minutes to Yarrabilba and all the new retail shops and the new private schools. Easy access through to M1, Logan Motorway and Mt Lindsay Highway