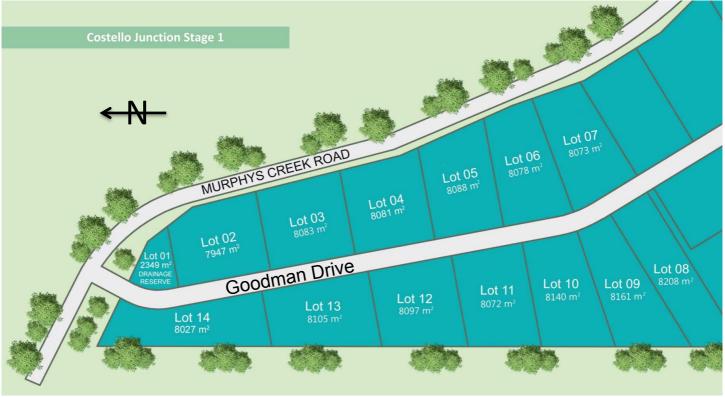

### Rural Lífestyle – Cíty Convenience...

1300 138 185

Building with freedom... There is no Building Covenant required for Costello Junction which means you have freedom to build any design you wish.

| Murphy's Ridge Estate, 1043 Murphy's Creek Road. Murphy's Creek QLD.       |               |         |             |              |           |
|----------------------------------------------------------------------------|---------------|---------|-------------|--------------|-----------|
| Lot No.                                                                    | Street Name   | Land m2 | Frontage m. | Price        | Status    |
| 3, Stage 1                                                                 | Goodman Drive | 8083m2  | 92m.        | \$314,900.00 | Available |
| 4, Stage 1                                                                 | Goodman Drive | 8081m2  | 86m.        | \$314,900.00 | Available |
| 5, Stage 1                                                                 | Goodman Drive | 8088m2  | 75m.        | \$314,900.00 | Available |
| 6, Stage 1                                                                 | Goodman Drive | 8078m2  | 75m.        | \$314,900.00 | Available |
| 8, Stage 1                                                                 | Goodman Drive | 8208m2  | 46m.        | \$319,000.00 | SOLD      |
| 13, Stage 1                                                                | Goodman Drive | 8787m2  | 115m.       | \$314,900.00 | Available |
| 14, Stage 1                                                                | Goodman Drive | 8028m2  | 132m.       | \$319,400.00 | Available |
| Land and prices are subject to availability and can change without notice. |               |         |             |              |           |

#### STAGE 1

Stage 1 will be settling in October 2022 with Stage 2 commencing construction straight after with a completion date expected for mid-2023.