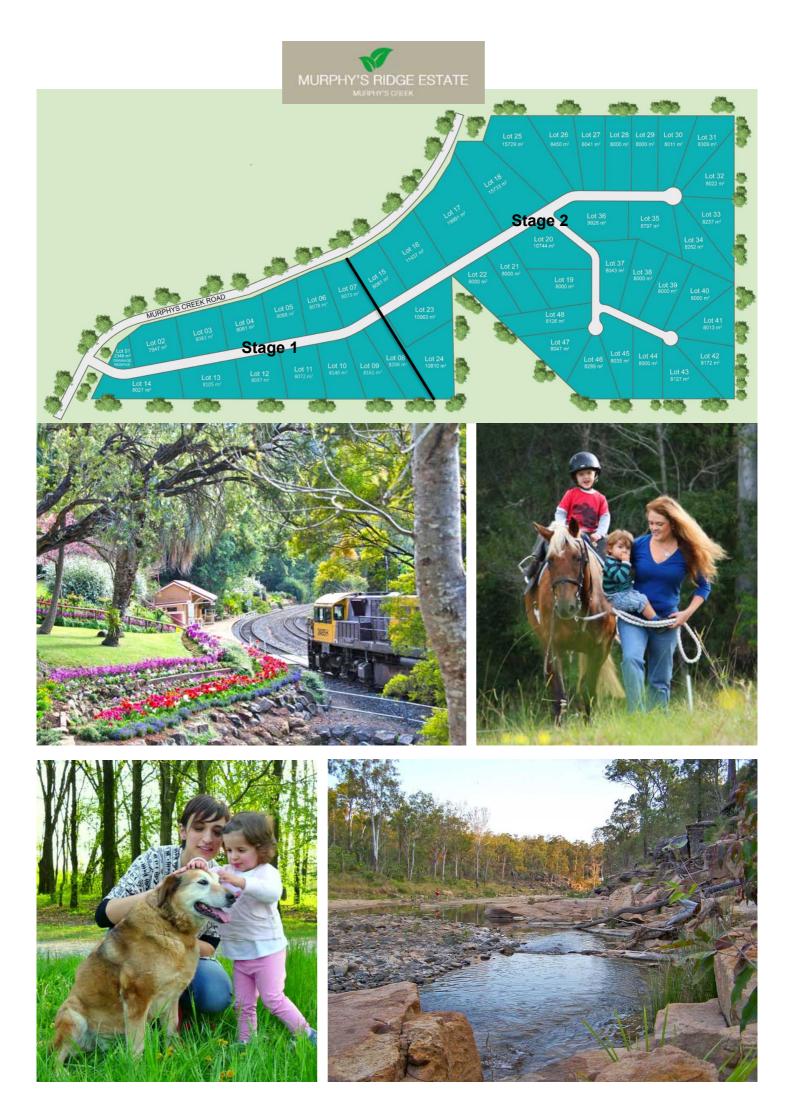

You can own you own 2-acre private lot with full pressure town water from as little as \$315,000.

These 47 lots are one of a kind. Whether you are working in Toowoomba, downsizing, or expanding your family, or just looking for a change of scenery, Costello Junction is a new and exciting hidden gem... in fact, some would say it's the perfect spot to build a dream home. We've made room for generous lot sizes that give you the space to make your dream home a reality, whether it be for either your residence or holiday home. Our 47 lots range from a generous 8,000m2 to 19,000m2 depending on your needs and budget. These beautiful country-style lots provide the perfect place to take a breath and relax, away from the stress of city living.

Living at Murphy's Creek blends tranquil rural living with big city convenience. You can travel just 20 minutes up the road to the Toowoomba CBD or an hour and a half to the Gold Coast or Brisbane. Nearby is the beautiful Spring Bluff Railway Station that the locals love so much. Visitors can wonder through the award-winning flower gardens while enjoying a relaxing cup of coffee or cake in the popular cafe.

#### STAGE 1

Stage 1 will be settling in October 2022 with Stage 2 commencing construction straight after with a completion date expected for mid-2023.