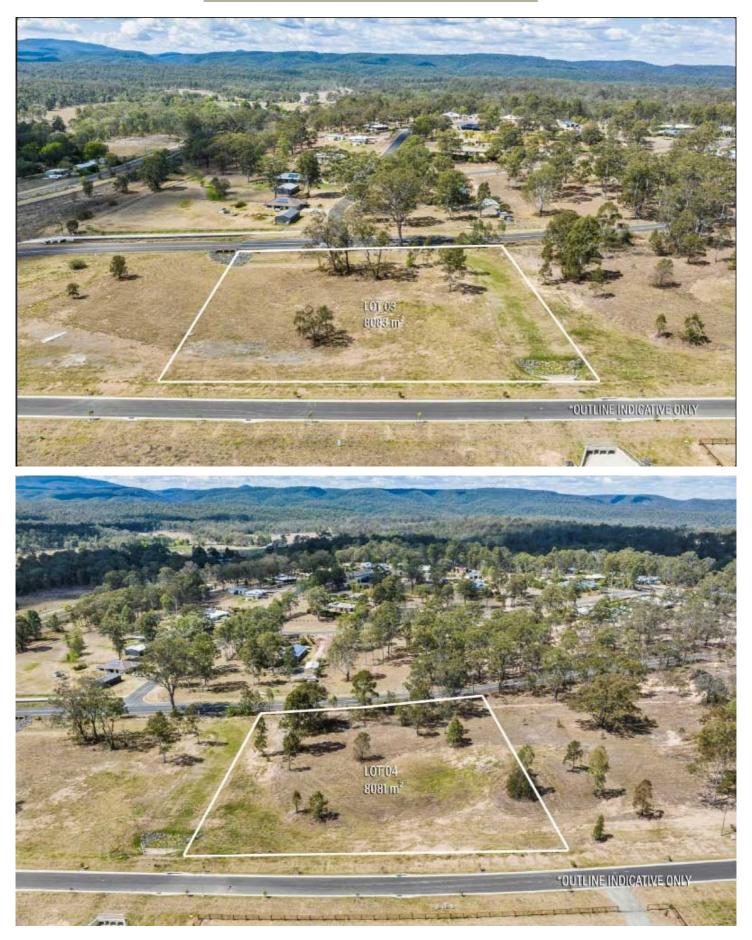

### Rural Lífestyle – Cíty Convenience...

1300 138 185

Building with freedom... There is no Building Covenant required for Costello Junction which means you have freedom to build any design you wish.

| Murphy's Ridge Estate, 1043 Murphy's Creek Road. Murphy's Creek QLD.       |               |         |             |              |           |
|----------------------------------------------------------------------------|---------------|---------|-------------|--------------|-----------|
| Lot No.                                                                    | Street Name   | Land m2 | Frontage m. | Price        | Status    |
| 3, Stage 1                                                                 | Goodman Drive | 8083m2  | 92m.        | \$314,900.00 | Available |
| 4, Stage 1                                                                 | Goodman Drive | 8081m2  | 86m.        | \$314,900.00 | Available |
| 5, Stage 1                                                                 | Goodman Drive | 8088m2  | 75m.        | \$314,900.00 | Available |
| 6, Stage 1                                                                 | Goodman Drive | 8078m2  | 75m.        | \$314,900.00 | Available |
| 8, Stage 1                                                                 | Goodman Drive | 8208m2  | 46m.        | \$319,000.00 | SOLD      |
| 13, Stage 1                                                                | Goodman Drive | 8787m2  | 115m.       | \$314,900.00 | Available |
| 14, Stage 1                                                                | Goodman Drive | 8028m2  | 132m.       | \$319,400.00 | Available |
| Land and prices are subject to availability and can change without notice. |               |         |             |              |           |