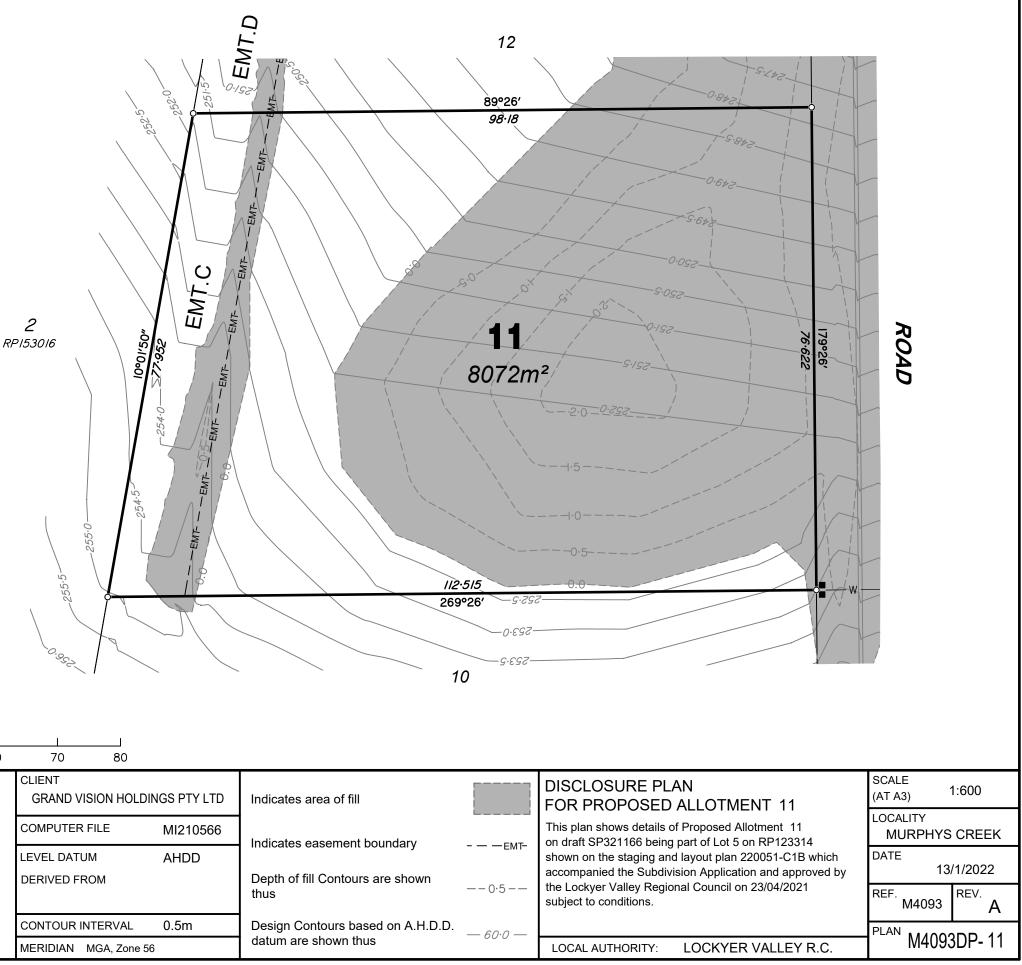

| MURPHYS<br>EMT.A 239.5                                                                    |                              |           |
|-------------------------------------------------------------------------------------------|------------------------------|-----------|
| 0.047<br>240:0<br>91:929                                                                  | ROAD                         |           |
| N<br>ALLOTMENT 3                                                                          | SCALE<br>(AT A3)<br>LOCALITY | 1:600     |
| Proposed Allotment 3<br>art of Lot 5 on RP123314<br>avout plan 220051 C1B which           | MURPHYS                      | CREEK     |
| ayout plan 220051-C1B which<br>on Application and approved by<br>al Council on 23/04/2021 | 13/                          | /1/2022   |
|                                                                                           | REF.<br>M4093                | REV.<br>A |
| LOCKYER VALLEY R.C.                                                                       | PLAN M4093                   | 3DP-3     |