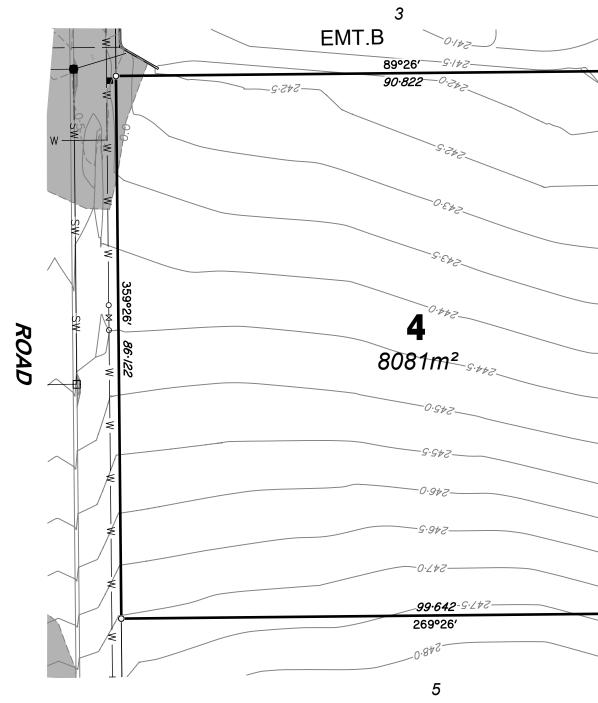

| (76°00'40"<br>65:579<br>(164°04'40"<br>21:235                                                                                                                                                                                                                                                                                                                                                                                                                                                                                                                                                                                                                                                                                                                                                                                                                                                                                                                                                                                                                                                                                                                                                                                                                                                                                                                                                                                                                                                                                                                                                                                                                                                                                                                                                                                                                                                                                                                                                                                                                                                                                                                                                                                                                                                                                                                                                                                                                                                                   | MIRPHYS CREEK ROAD                                                                            |
|-----------------------------------------------------------------------------------------------------------------------------------------------------------------------------------------------------------------------------------------------------------------------------------------------------------------------------------------------------------------------------------------------------------------------------------------------------------------------------------------------------------------------------------------------------------------------------------------------------------------------------------------------------------------------------------------------------------------------------------------------------------------------------------------------------------------------------------------------------------------------------------------------------------------------------------------------------------------------------------------------------------------------------------------------------------------------------------------------------------------------------------------------------------------------------------------------------------------------------------------------------------------------------------------------------------------------------------------------------------------------------------------------------------------------------------------------------------------------------------------------------------------------------------------------------------------------------------------------------------------------------------------------------------------------------------------------------------------------------------------------------------------------------------------------------------------------------------------------------------------------------------------------------------------------------------------------------------------------------------------------------------------------------------------------------------------------------------------------------------------------------------------------------------------------------------------------------------------------------------------------------------------------------------------------------------------------------------------------------------------------------------------------------------------------------------------------------------------------------------------------------------------|-----------------------------------------------------------------------------------------------|
| N<br>ALLOTMENT 4<br>Proposed Allotment 4<br>Proposed 4<br>P | SCALE<br>(AT A3) 1:600<br>LOCALITY<br>MURPHYS CREEK<br>DATE<br>13/1/2022<br>REF. M4093 REV. A |
| LOCKYER VALLEY R.C.                                                                                                                                                                                                                                                                                                                                                                                                                                                                                                                                                                                                                                                                                                                                                                                                                                                                                                                                                                                                                                                                                                                                                                                                                                                                                                                                                                                                                                                                                                                                                                                                                                                                                                                                                                                                                                                                                                                                                                                                                                                                                                                                                                                                                                                                                                                                                                                                                                                                                             | <sup>M4093</sup> A<br>PLAN M4093DP- 4                                                         |