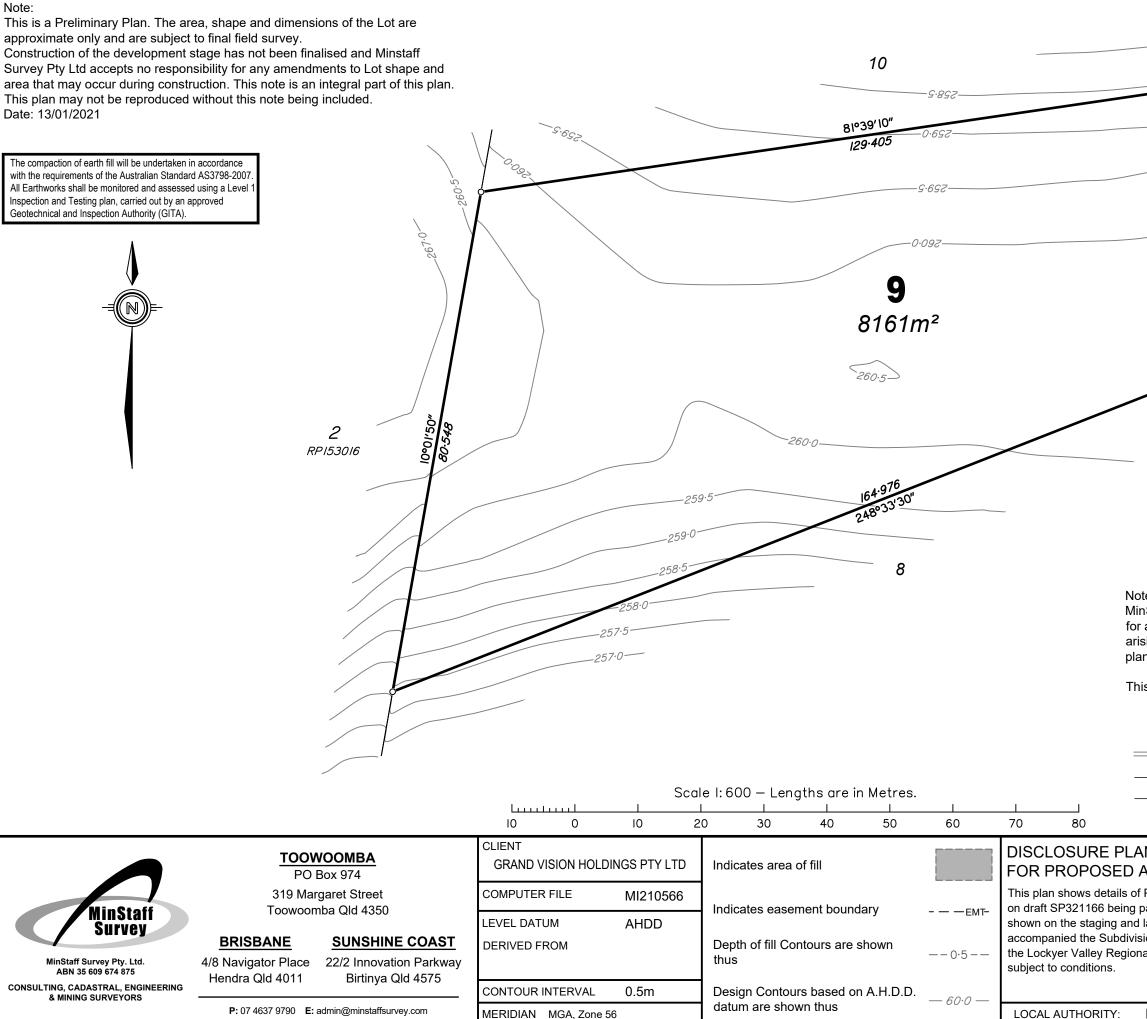

LOCAL AUTHORITY:

| e:<br>Staff Survey Pty Ltd accepts no r<br>any loss or damage incurred how<br>sing to any entity who may use or<br>n contrary to the terms of notes o<br>s note is an integral part of this pl<br>PROPOSED SERVICES<br>Kerb, Channe | responsibility<br>////////////////////////////////////  |       |  |  |  |
|-------------------------------------------------------------------------------------------------------------------------------------------------------------------------------------------------------------------------------------|---------------------------------------------------------|-------|--|--|--|
| N<br>ALLOTMENT 9<br>Proposed Allotment 9                                                                                                                                                                                            | LOCALITY                                                | 1:600 |  |  |  |
| art of Lot 5 on RP123314<br>layout plan 220051-C1B which<br>ion Application and approved by<br>al Council on 23/04/2021                                                                                                             | MURPHYS CREEK<br>DATE<br>13/1/2022<br>REF. M4093 REV. A |       |  |  |  |
| LOCKYER VALLEY R.C.                                                                                                                                                                                                                 | PLAN M4093                                              | 3DP-9 |  |  |  |

This is a Preliminary Plan. The area, shape and dimensions of the Lot are approximate only and are subject to final field survey. Construction of the development stage has not been finalised and Minstaff Survey Pty Ltd accepts no responsibility for any amendments to Lot shape and area that may occur during construction. This note is an integral part of this plan. This plan may not be reproduced without this note being included. Date: 13/01/2021

The compaction of earth fill will be undertaken in accordance with the requirements of the Australian Standard AS3798-2007. All Earthworks shall be monitored and assessed using a Level 1 Inspection and Testing plan, carried out by an approved Geotechnical and Inspection Authority (GITA).

Note:

MinStaff Survey Pty Ltd accepts no responsibility for any loss or damage incurred howsoever arising to any entity who may use or rely on this plan contrary to the terms of notes on this plan.

This note is an integral part of this plan.