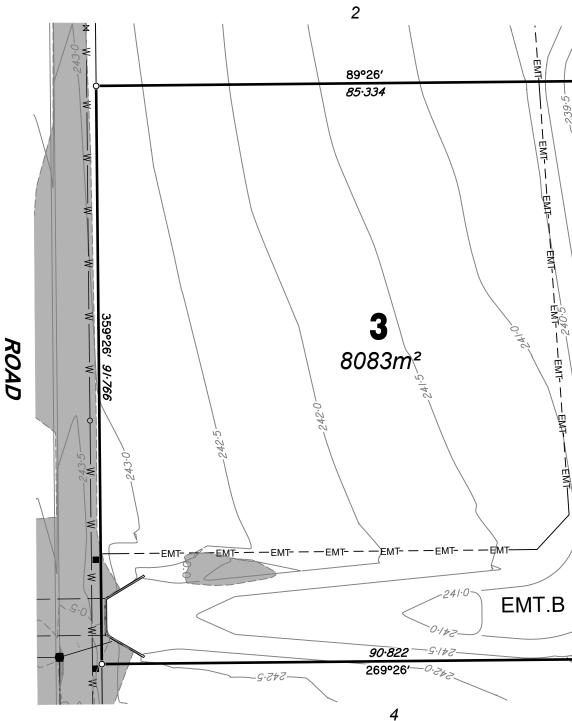

| MURPHYS<br>EMT.A 239.5                                                                    |                              |           |
|-------------------------------------------------------------------------------------------|------------------------------|-----------|
| 0.047<br>240:0<br>91:929                                                                  | ROAD                         |           |
| N<br>ALLOTMENT 3                                                                          | SCALE<br>(AT A3)<br>LOCALITY | 1:600     |
| Proposed Allotment 3<br>art of Lot 5 on RP123314<br>avout plan 220051 C1B which           | MURPHYS                      | CREEK     |
| ayout plan 220051-C1B which<br>on Application and approved by<br>al Council on 23/04/2021 | 13/                          | /1/2022   |
|                                                                                           | REF.<br>M4093                | REV.<br>A |
| LOCKYER VALLEY R.C.                                                                       | PLAN M4093                   | 3DP-3     |