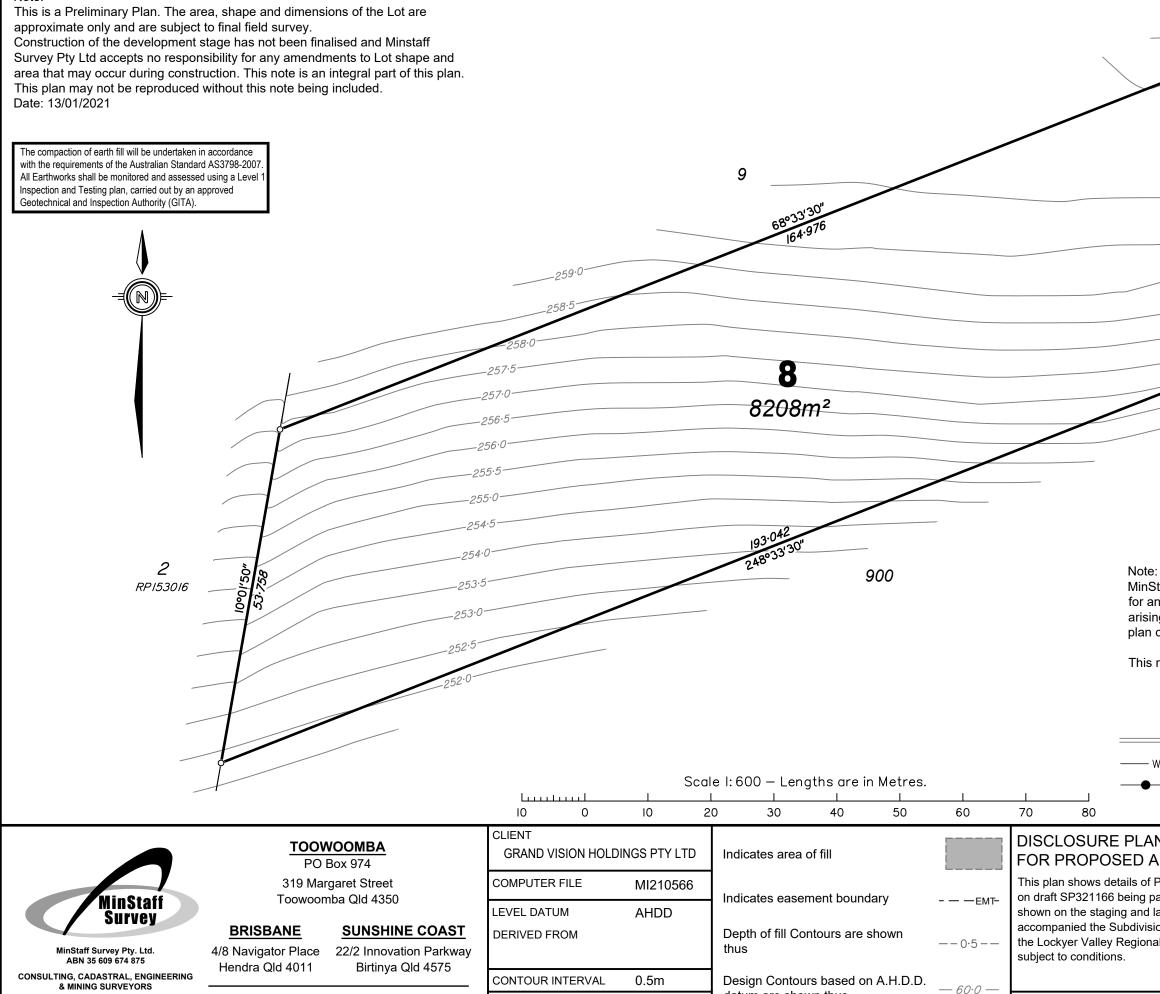

This is a Preliminary Plan. The area, shape and dimensions of the Lot are approximate only and are subject to final field survey. Construction of the development stage has not been finalised and Minstaff Survey Pty Ltd accepts no responsibility for any amendments to Lot shape and area that may occur during construction. This note is an integral part of this plan. This plan may not be reproduced without this note being included. Date: 13/01/2021

The compaction of earth fill will be undertaken in accordance with the requirements of the Australian Standard AS3798-2007. All Earthworks shall be monitored and assessed using a Level 1 Inspection and Testing plan, carried out by an approved Geotechnical and Inspection Authority (GITA).

#### Note:

MinStaff Survey Pty Ltd accepts no responsibility for any loss or damage incurred howsoever arising to any entity who may use or rely on this plan contrary to the terms of notes on this plan.

This note is an integral part of this plan.

PROPOSED SERVICES

- Kerb, Channel & Gully Pit
- W -X O Water, Water Valve, Hydrant & Water Meter

SW-

Stormwater & Manhole

|                         |                                 | Sc                        | ale I:600 — Length                                                              | s are in Metres.                          |                       |            |                      |               |                                           |            |                                                              |
|-------------------------|---------------------------------|---------------------------|---------------------------------------------------------------------------------|-------------------------------------------|-----------------------|------------|----------------------|---------------|-------------------------------------------|------------|--------------------------------------------------------------|
| 10                      | 0                               | <u> </u>                  | 20 30                                                                           | 40 50                                     | <u> </u>              | <u> </u>   | ]<br>80              |               |                                           |            |                                                              |
| TOOWOOMBA<br>PO Box 974 |                                 |                           |                                                                                 |                                           |                       |            | ISION HOLE           | DINGS PTY LTD | Indicates area of fill                    |            | DISCLOSURE PLAN<br>FOR PROPOSED AL                           |
|                         | Nin On V                        |                           |                                                                                 | 319 Margaret Street<br>Toowoomba Qld 4350 |                       |            | FILE                 | MI210566      | Indicates easement boundary               | - — — EMT- | This plan shows details of Pr<br>on draft SP321166 being par |
|                         | MinStaff<br>Survey              |                           |                                                                                 |                                           |                       | LEVEL DATU | JM                   | AHDD          |                                           |            | shown on the staging and la                                  |
|                         |                                 |                           | BRISBANE                                                                        | SUNSHINE C                                |                       | DERIVED F  | ROM                  |               | Depth of fill Contours are shown thus     | 0.5        | accompanied the Subdivision<br>the Lockyer Valley Regional   |
| n n                     | MinStaff Survey<br>ABN 35 609 6 |                           | 4/8 Navigator Place 22/2 Innovation Parkway   Hendra Qld 4011 Birtinya Qld 4575 |                                           |                       |            |                      |               | unus                                      |            | subject to conditions.                                       |
|                         | ING, CADASTR<br>& MINING SUR    | AL, ENGINEERING<br>VEYORS |                                                                                 |                                           |                       | CONTOUR I  | NTERVAL              | 0.5m          | Design Contours based on A.H.D.D. $-60.0$ |            |                                                              |
|                         |                                 |                           | <b>P:</b> 07 4637 9790 <b>E:</b>                                                | MERIDIAN                                  | MERIDIAN MGA, Zone 56 |            | datum are shown thus | 000           | LOCAL AUTHORITY: LO                       |            |                                                              |