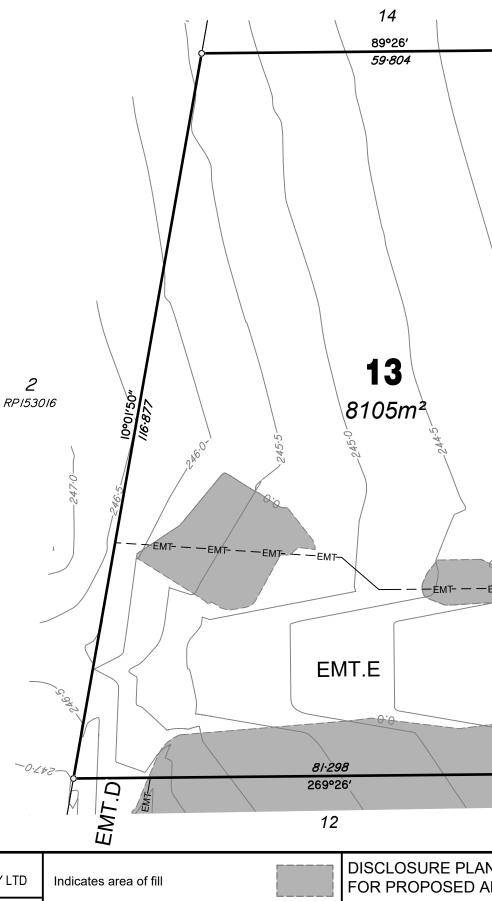

This is a Preliminary Plan. The area, shape and dimensions of the Lot are approximate only and are subject to final field survey. Construction of the development stage has not been finalised and Minstaff Survey Pty Ltd accepts no responsibility for any amendments to Lot shape and area that may occur during construction. This note is an integral part of this plan. This plan may not be reproduced without this note being included. Date: 13/01/2021

The compaction of earth fill will be undertaken in accordance with the requirements of the Australian Standard AS3798-2007. All Earthworks shall be monitored and assessed using a Level 1 Inspection and Testing plan, carried out by an approved Geotechnical and Inspection Authority (GITA).

#### Note:

MinStaff Survey Pty Ltd accepts no responsibility for any loss or damage incurred howsoever arising to any entity who may use or rely on this plan contrary to the terms of notes on this plan.