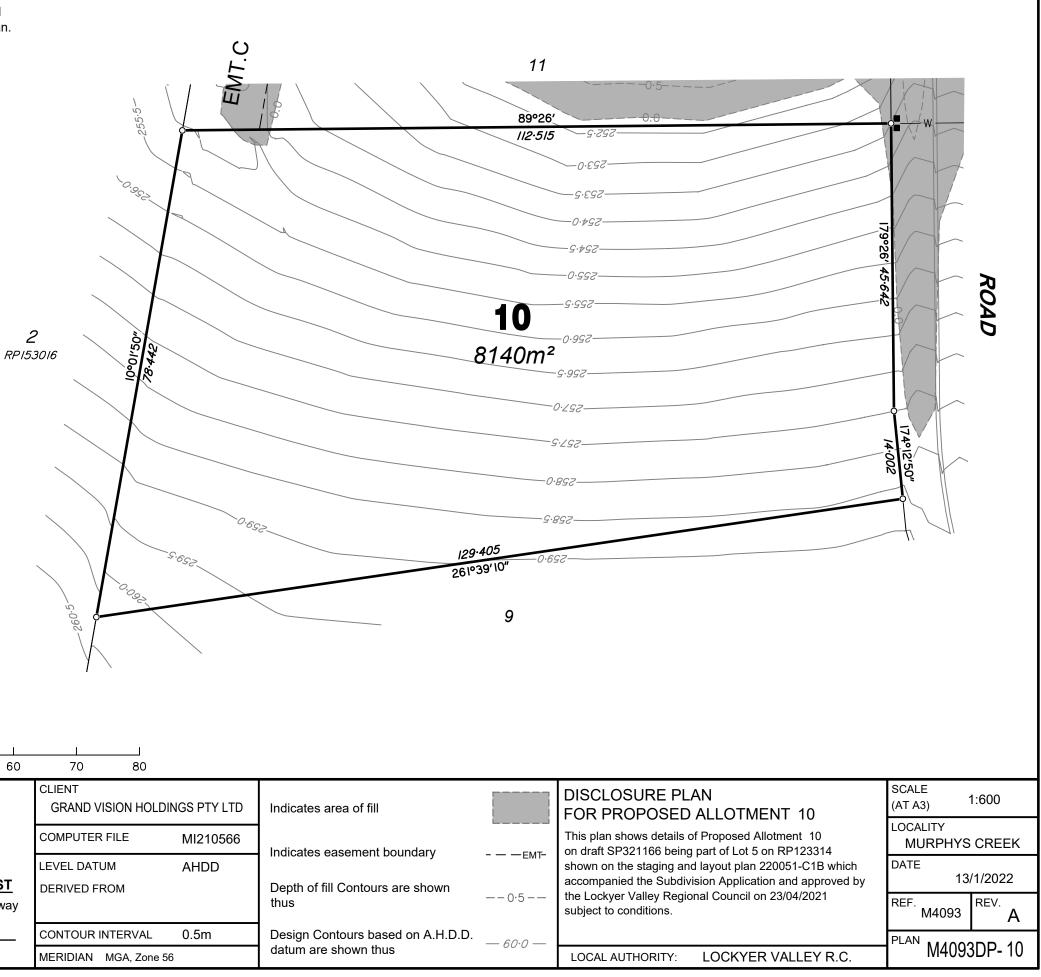

| MURPHYS CREEK ROAD                                                                                                                                                   |                                                                                               |
|----------------------------------------------------------------------------------------------------------------------------------------------------------------------|-----------------------------------------------------------------------------------------------|
| N<br>ALLOTMENT 2<br>Proposed Allotment 2<br>part of Lot 5 on RP123314<br>layout plan 220051-C1B which<br>ion Application and approved by<br>al Council on 23/04/2021 | SCALE<br>(AT A3) 1:600<br>LOCALITY<br>MURPHYS CREEK<br>DATE<br>13/1/2022<br>REF. M4002 REV. A |
| LOCKYER VALLEY R.C.                                                                                                                                                  | <sup>PLAN</sup> M4093 A                                                                       |