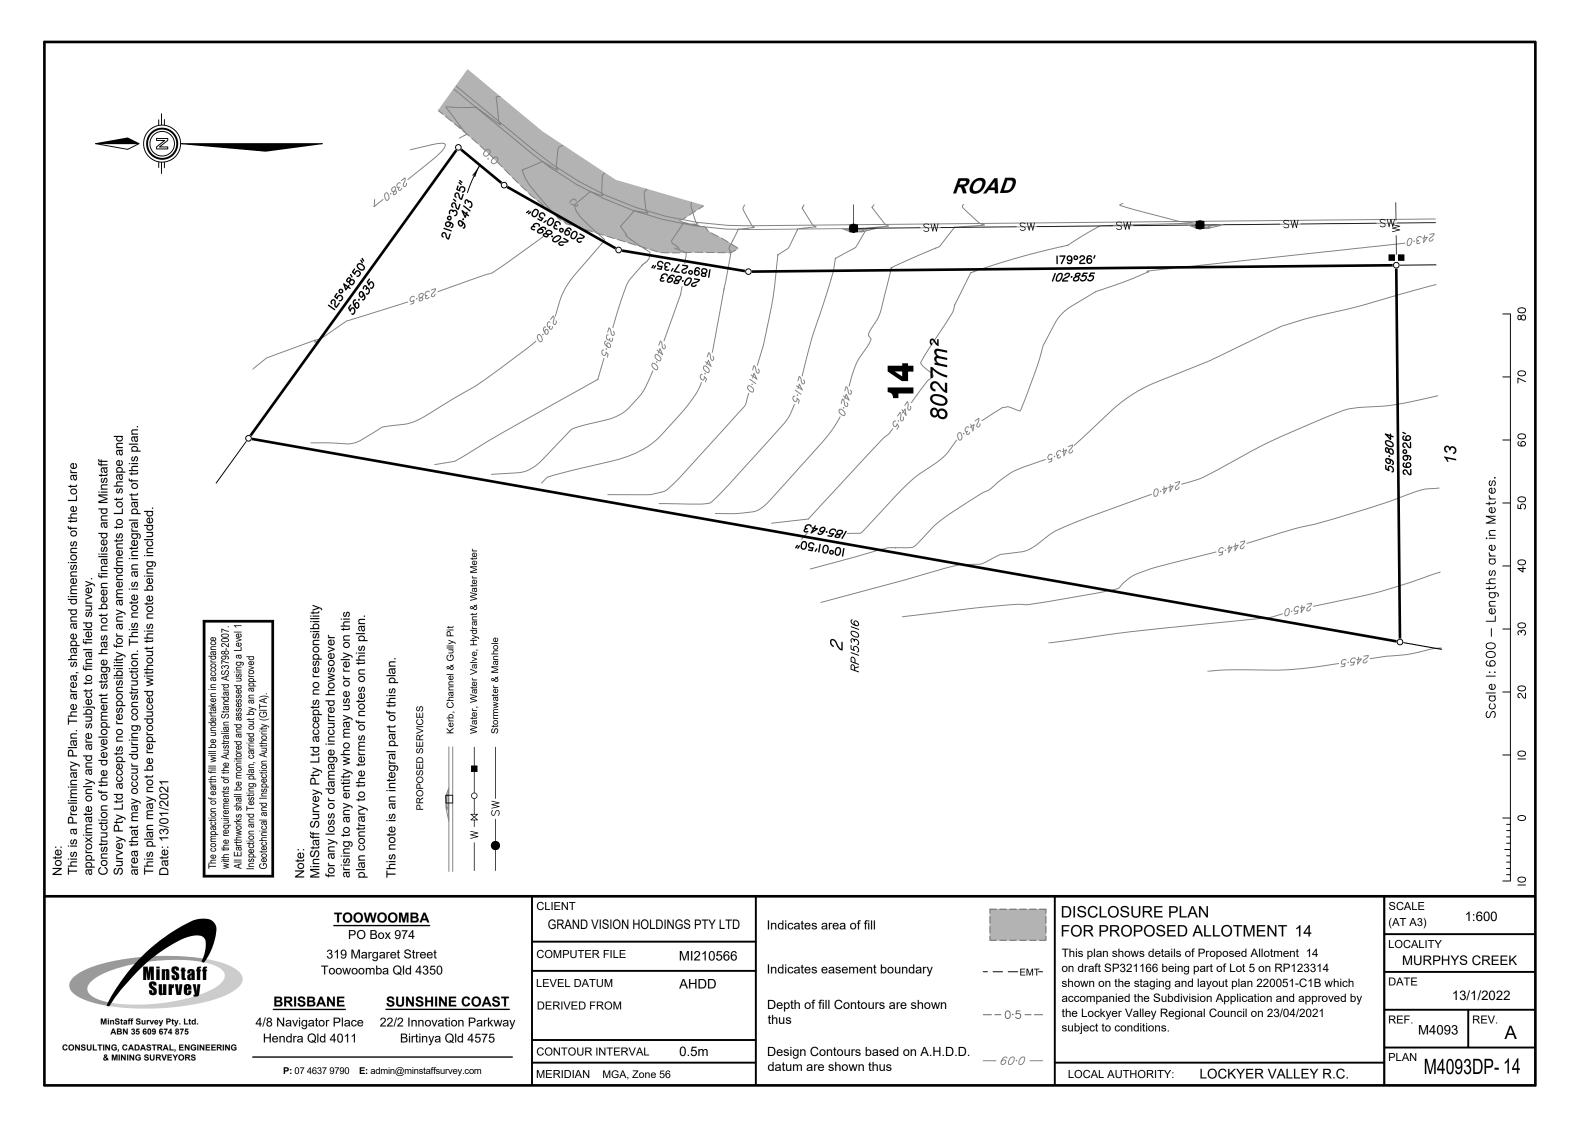

This is a Preliminary Plan. The area, shape and dimensions of the Lot are approximate only and are subject to final field survey. Construction of the development stage has not been finalised and Minstaff Survey Pty Ltd accepts no responsibility for any amendments to Lot shape and area that may occur during construction. This note is an integral part of this plan. This plan may not be reproduced without this note being included. Date: 13/01/2021

The compaction of earth fill will be undertaken in accordance with the requirements of the Australian Standard AS3798-2007. All Earthworks shall be monitored and assessed using a Level 1 Inspection and Testing plan, carried out by an approved Geotechnical and Inspection Authority (GITA).

#### Note:

MinStaff Survey Pty Ltd accepts no responsibility for any loss or damage incurred howsoever arising to any entity who may use or rely on this plan contrary to the terms of notes on this plan.

This note is an integral part of this plan.

PROPOSED SERVICES

- Kerb, Channel & Gully Pit
- W -X O Water, Water Valve, Hydrant & Water Meter

SW-

Stormwater & Manhole

|                         |                                 | Sc                        | ale I:600 — Length                                                              | s are in Metres.                          |                       |            |                      |               |                                           |            |                                                              |
|-------------------------|---------------------------------|---------------------------|---------------------------------------------------------------------------------|-------------------------------------------|-----------------------|------------|----------------------|---------------|-------------------------------------------|------------|--------------------------------------------------------------|
| 10                      | 0                               | <u> </u>                  | 20 30                                                                           | 40 50                                     | <u> </u>              | <u> </u>   | ]<br>80              |               |                                           |            |                                                              |
| TOOWOOMBA<br>PO Box 974 |                                 |                           |                                                                                 |                                           |                       |            | ISION HOLE           | DINGS PTY LTD | Indicates area of fill                    |            | DISCLOSURE PLAN<br>FOR PROPOSED AL                           |
|                         | Nin On V                        |                           |                                                                                 | 319 Margaret Street<br>Toowoomba Qld 4350 |                       |            | FILE                 | MI210566      | Indicates easement boundary               | - — — EMT- | This plan shows details of Pr<br>on draft SP321166 being par |
|                         | MinStaff<br>Survey              |                           |                                                                                 |                                           |                       | LEVEL DATU | JM                   | AHDD          |                                           |            | shown on the staging and la                                  |
|                         |                                 |                           | BRISBANE                                                                        | SUNSHINE C                                |                       | DERIVED F  | ROM                  |               | Depth of fill Contours are shown thus     | 0.5        | accompanied the Subdivision<br>the Lockyer Valley Regional   |
| n n                     | MinStaff Survey<br>ABN 35 609 6 |                           | 4/8 Navigator Place 22/2 Innovation Parkway   Hendra Qld 4011 Birtinya Qld 4575 |                                           |                       |            |                      |               | unus                                      |            | subject to conditions.                                       |
|                         | ING, CADASTR<br>& MINING SUR    | AL, ENGINEERING<br>VEYORS |                                                                                 |                                           |                       | CONTOUR I  | NTERVAL              | 0.5m          | Design Contours based on A.H.D.D. $-60.0$ |            |                                                              |
|                         |                                 |                           | <b>P:</b> 07 4637 9790 <b>E:</b>                                                | MERIDIAN                                  | MERIDIAN MGA, Zone 56 |            | datum are shown thus | 000           | LOCAL AUTHORITY: LO                       |            |                                                              |