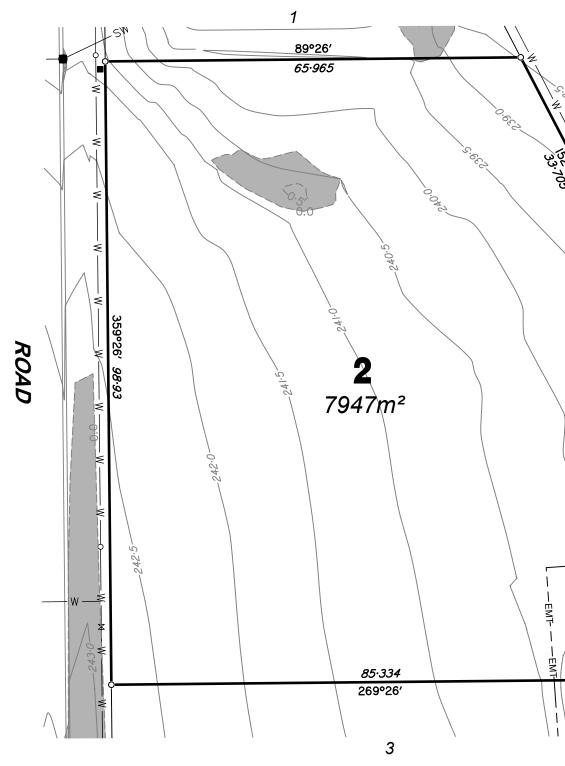

| MURPHYS CREEK ROAD                                                                                                                                                   |                                                                                               |
|----------------------------------------------------------------------------------------------------------------------------------------------------------------------|-----------------------------------------------------------------------------------------------|
| N<br>ALLOTMENT 2<br>Proposed Allotment 2<br>part of Lot 5 on RP123314<br>layout plan 220051-C1B which<br>ion Application and approved by<br>al Council on 23/04/2021 | SCALE<br>(AT A3) 1:600<br>LOCALITY<br>MURPHYS CREEK<br>DATE<br>13/1/2022<br>REF. M4002 REV. A |
| LOCKYER VALLEY R.C.                                                                                                                                                  | <sup>PLAN</sup> M4093 A                                                                       |