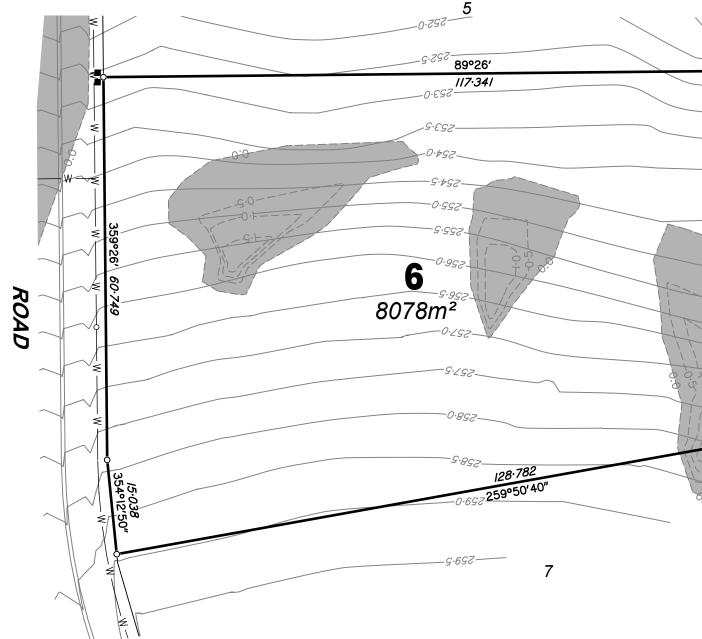

|                                                         | MURPHYS CREEK ROAD |
|---------------------------------------------------------|--------------------|
| DISCLOSURE PLAN                                         | SCALE              |
| FOR PROPOSED ALLOTMENT 6                                | (AT A3) 1:600      |
| This plan shows details of Proposed Allotment 6         | LOCALITY           |
| on draft SP321166 being part of Lot 5 on RP123314       | MURPHYS CREEK      |
| shown on the staging and layout plan 220051-C1B which   | DATE               |
| accompanied the Subdivision Application and approved by | 13/1/2022          |
| the Lockyer Valley Regional Council on 23/04/2021       | REF. M4093 REV. A  |
| subject to conditions.                                  | PLAN M4093DP-6     |

This is a Preliminary Plan. The area, shape and dimensions of the Lot are approximate only and are subject to final field survey. Construction of the development stage has not been finalised and Minstaff Survey Pty Ltd accepts no responsibility for any amendments to Lot shape and area that may occur during construction. This note is an integral part of this plan. This plan may not be reproduced without this note being included. Date: 13/01/2021

The compaction of earth fill will be undertaken in accordance with the requirements of the Australian Standard AS3798-2007. All Earthworks shall be monitored and assessed using a Level 1 Inspection and Testing plan, carried out by an approved Geotechnical and Inspection Authority (GITA).

#### Note:

MinStaff Survey Pty Ltd accepts no responsibility for any loss or damage incurred howsoever arising to any entity who may use or rely on this plan contrary to the terms of notes on this plan.

This note is an integral part of this plan.

SW-

PROPOSED SERVICES

- Kerb, Channel & Gully Pit
- · W –⋈—o—\_∎\_\_\_ Water, Water Valve, Hydrant & Water Meter
  - - Stormwater & Manhole

|    |                                                       | Sc                                          | ale I:600 — Length                          | ns are in l | Metres. |          |                                          |                        |                                   |                                  |                                                              |                                                           |
|----|-------------------------------------------------------|---------------------------------------------|---------------------------------------------|-------------|---------|----------|------------------------------------------|------------------------|-----------------------------------|----------------------------------|--------------------------------------------------------------|-----------------------------------------------------------|
|    |                                                       | l                                           |                                             | I           |         |          | 1                                        |                        |                                   |                                  |                                                              |                                                           |
| 10 | 0                                                     | 10                                          | 20 30                                       | 40          | 50      | 60       | 70                                       | 80                     |                                   |                                  |                                                              |                                                           |
|    | TOOWOOMBA<br>PO Box 974                               |                                             |                                             |             |         |          | CLIENT<br>GRAND \                        | /ISION HOLI            | DINGS PTY LTD                     | Indicates area of fill           |                                                              | DISCLOSURE PLAN<br>FOR PROPOSED AL                        |
|    | 319 Margaret StreetMinStaffToowoomba Qld 4350         |                                             |                                             |             |         | COMPUTER | COMPUTER FILE MI210566 Indicates easemen |                        |                                   | - — —EMT-                        | This plan shows details of Pr<br>on draft SP321166 being par |                                                           |
|    |                                                       | urvey                                       |                                             |             |         |          | LEVEL DAT                                | UM                     | AHDD                              |                                  |                                                              | shown on the staging and lay                              |
|    |                                                       | uivoy                                       | BRISBANE                                    | <u>SUNS</u> | SHINE C | OAST     | DERIVED F                                | ROM                    |                                   | Depth of fill Contours are shown | 0.5                                                          | accompanied the Subdivision the Lockyer Valley Regional 0 |
|    | MinStaff Surve<br>ABN 35 609                          |                                             | 4/8 Navigator Place 22/2 Innovation Parkway |             |         | •        |                                          |                        |                                   | thus                             | 0.5                                                          | subject to conditions.                                    |
|    | CONSULTING, CADASTRAL, ENGINEER<br>& MINING SURVEYORS |                                             | Hendra Qld 4011 Birtinya Qld 4575           |             |         | CONTOUR  | INTERVAL                                 | 0.5m                   | Design Contours based on A.H.D.D. |                                  |                                                              |                                                           |
|    |                                                       | P: 07 4637 9790 E: admin@minstaffsurvey.com |                                             |             |         | MERIDIAN | MGA, Zone                                | I datum are snown thus |                                   | — <i>60</i> ·0 —                 | LOCAL AUTHORITY: LC                                          |                                                           |