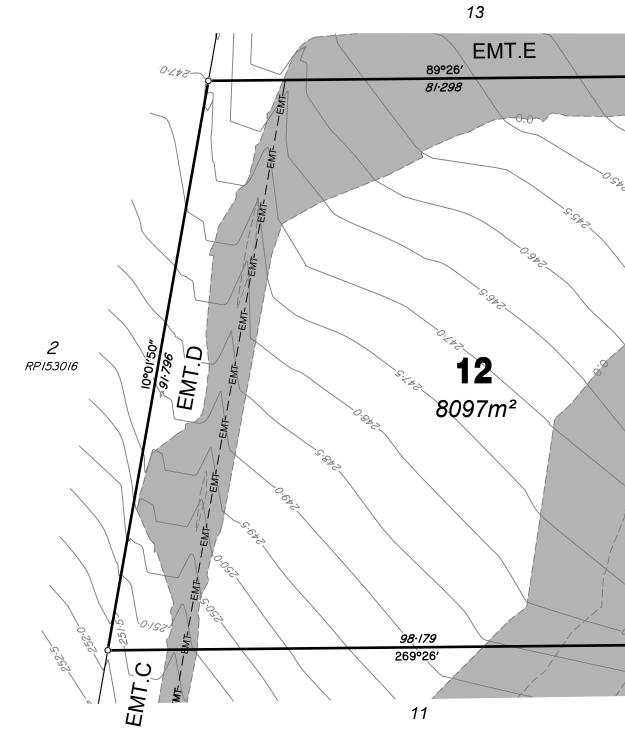

This is a Preliminary Plan. The area, shape and dimensions of the Lot are approximate only and are subject to final field survey. Construction of the development stage has not been finalised and Minstaff Survey Pty Ltd accepts no responsibility for any amendments to Lot shape and area that may occur during construction. This note is an integral part of this plan. This plan may not be reproduced without this note being included. Date: 13/01/2021

The compaction of earth fill will be undertaken in accordance with the requirements of the Australian Standard AS3798-2007. All Earthworks shall be monitored and assessed using a Level 1 Inspection and Testing plan, carried out by an approved Geotechnical and Inspection Authority (GITA).

#### Note:

MinStaff Survey Pty Ltd accepts no responsibility for any loss or damage incurred howsoever arising to any entity who may use or rely on this plan contrary to the terms of notes on this plan.