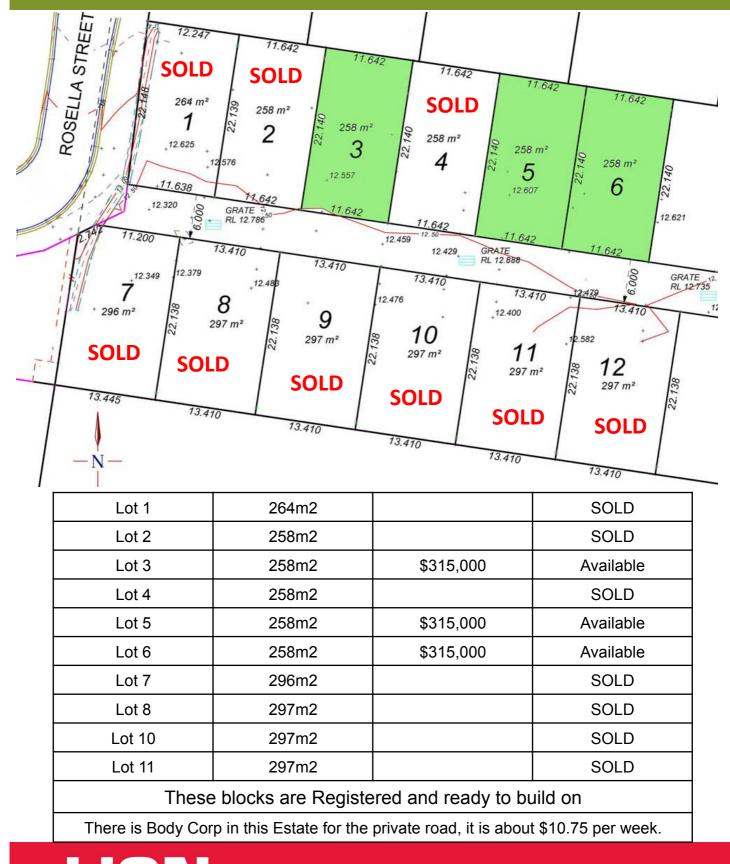

### Maywood Street Loganlea QLD. off Rosella Street

#### Boutique Estate in an Established area of Loganlea

Currently we have 1 block available in this small Estate off Rosella Street Loganlea.

There is Body Corp in this Estate for the private road, it is about \$10.75 per week.