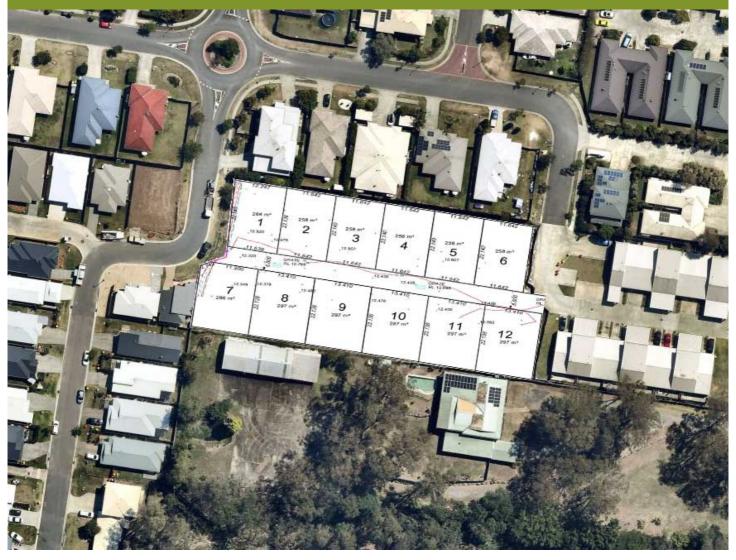

### Maywood Street Loganlea QLD. off Rosella Street

#### Boutique Estate in an Established area of Loganlea

Currently we have 1 block available in this small Estate off Rosella Street Loganlea.

There is Body Corp in this Estate for the private road, it is about \$10.75 per week.