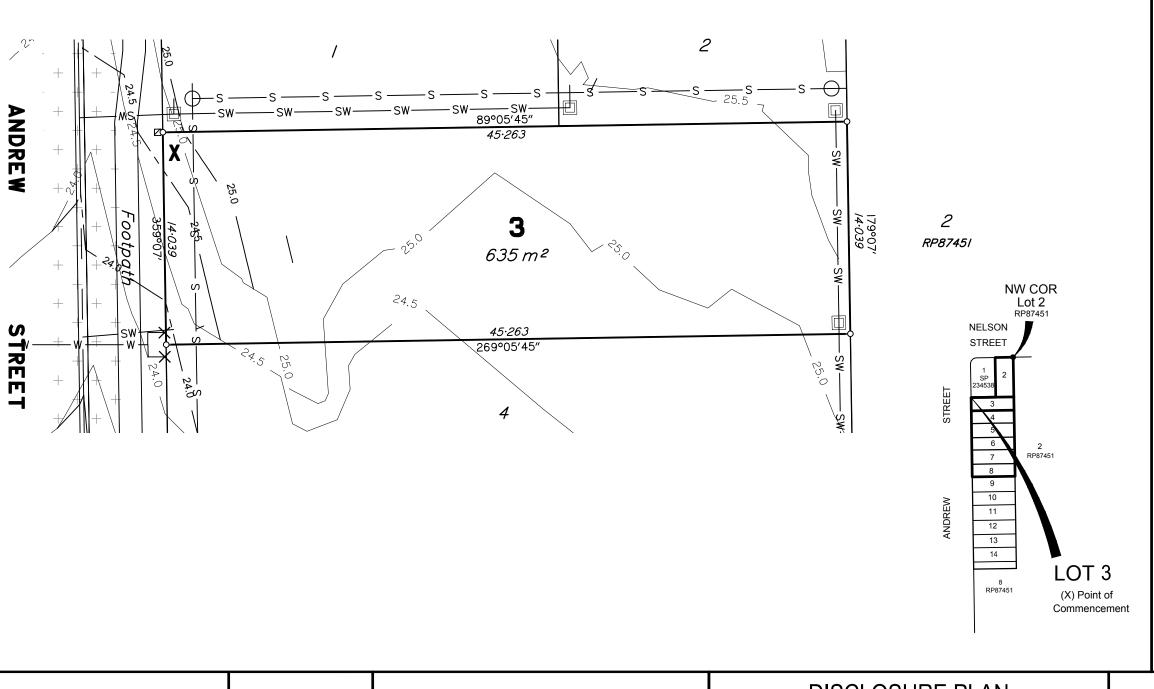

## DISCLOSURE PLAN FOR PROPOSED LOT 3

This plan shows details of Proposed Lot 3 on proposal plan 8813PP3 D prepared by Norris Clarke & O'Brien Pty Ltd which accompanied the Sub Division Application lodged with the Ipswich City Council and was approved on 01.07.2010, subject to conditions.

The Metes and bounds Description of the area of land being Proposed Lot 3 described as part of Lot 2 on SP234538

Commencing at a point (X), distant from the NORTH WEST corner of Lot 2 on RP87451 by a line bearing 226°14'50" for a distance of 61.759 metres and then bounded on the North, East, South and West by lines bearing 89°05' 45" for a distance of 45.263 metres bearing 179°07' for a distance of 14.039 metres bearing 269°05' 45" for a distance of 45.263 metres bearing 359°07' for a distance of 14.039 metres

to the point of commencement containing an area of

635m² more or less.

## Legend

———— Natural Contours
———— Designed Contours

— E —型 Underground Power/Pillar

—— w ——★ Water / Meter

SW Stormwater/Roofwater/Pit

—— S ——— Sewer / MH

+ + +

+ +

Area of Fill

**Designed Lot Number** 

Area of Cut

## DISCLOSURE PLAN

LOT 2 on SP234538
Parish of GOODNA
County of Stanley
LAND at 72 NELSON STREET

BUNDAMBA

1:250 at A3

SPENCER surveys

₱ 07 3812 5006 E info@spencersurveys.com.au PO BOX 2382, NORTH IPSWICH Q 4305